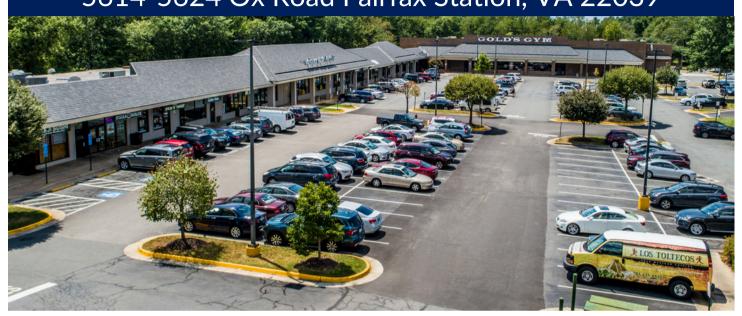

## Fairfax Station Square 5614-5624 Ox Road Fairfax Station, VA 22039

## Property Highlights

- Located off of Route 123 (Ox Road) with close proximity to Route 286 (Fairfax County Pkwy), Route 620 (Braddock Road) and Burke Center Parkway
- Offers an easy-to-shop neighborhood center with a daily traffic count of 34,000 cars.
- Features diverse tenants, boutiques, and restaurants that appeal to everyone, including Gold's Gym and USPS.