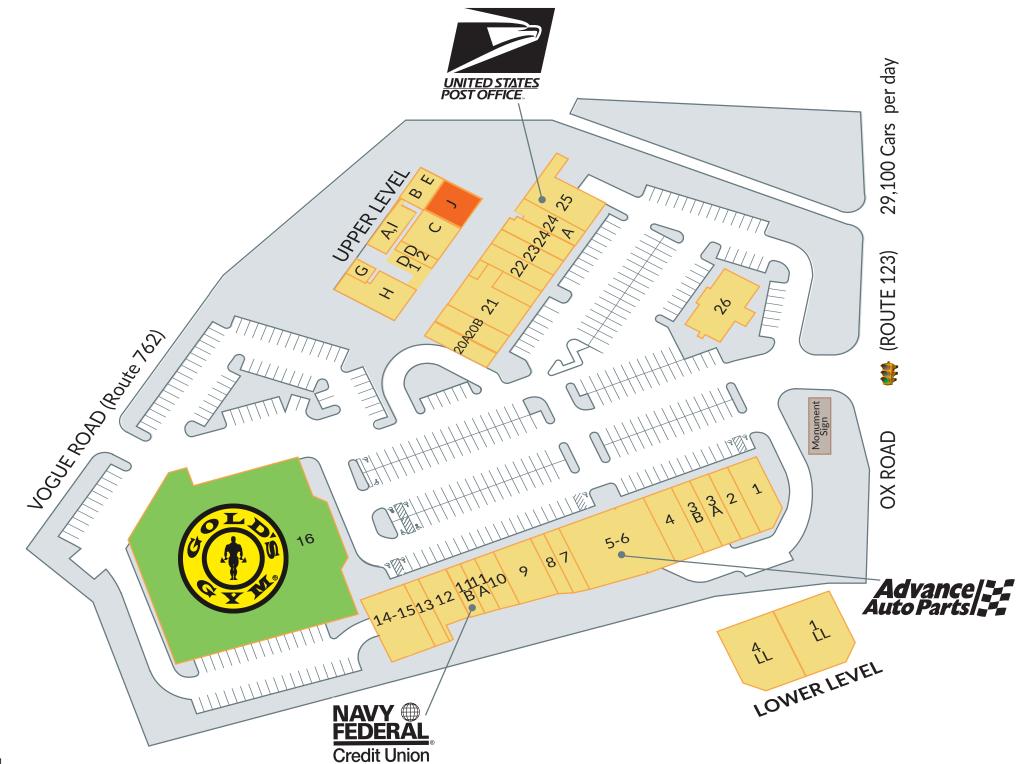

## A.J. DWOSKIN & ASSOCIATES, INC.

Management | Leasing | Investment

| Space    | SF     | Tenant                             |  |
|----------|--------|------------------------------------|--|
| 1        | 2,251  | Khao Hom Thai and Sushi Restaurant |  |
| 1LL      | 4,691  | Andrew Gause Martial Arts          |  |
| 2        | 1,508  | Pizza Boli's                       |  |
| 3A       | 1,520  | Steak N' Things                    |  |
| 3B       | 1,498  | Golden Nails                       |  |
| 4-4LL    | 6,870  | Monro Muffler Brake, Inc.          |  |
| 5-6      | 6,767  | Advance Auto Parts                 |  |
| 7        | 1,050  | Tobacco Hut and Vape Village       |  |
| 8        | 1,025  | D & S Floor Coverings              |  |
| 9        | 2,499  | Chloez Cafe                        |  |
| 10       | 1,164  | Liberty Tax Service                |  |
| 11A      | 834    | Fairfax Station Barber Shop        |  |
| 11B      | 819    | Navy Federal Credit Union          |  |
| 12       | 1,651  | Peking Chef                        |  |
| 13       | 1,026  | Sun Splash                         |  |
| 14-15    | 3,370  | Shapes Salon & Day Spa             |  |
| 16       | 37,147 | Available                          |  |
| 20A      | 1,272  | Kidcreate Studio                   |  |
| 20B      | 1,800  | Bella Ballerina                    |  |
| 21       | 2,476  | Hoyos & Pinto Dentistry            |  |
| 22       | 1,187  | Simply Upholstery                  |  |
| 23       | 1,224  | Regal Cleaners                     |  |
| 24       | 921    | Mom's Pet Grooming                 |  |
| 24A      | 825    | 29th Parallel Coffee               |  |
| 25       | 3,254  | United States Post Office          |  |
| 26       | 3,992  | La Tolteca Mexican Restaurant      |  |
| Office S |        |                                    |  |
| A,I      | 1,339  | Wishes Craft Shop                  |  |
| B,E      | 1,115  | VP Electric                        |  |
| C        | 1,179  | Spirit Wellness                    |  |
| D-1      | 975    | State Farm                         |  |
| D-2      | 898    | Spirit Wellnesss                   |  |
| G        | 454    | Progress Rehabilitation Network    |  |
| Н        | 2,298  | Progress Rehabilitation Network    |  |
| J        | 1,584  | Vacant                             |  |

Total GLA 102,483