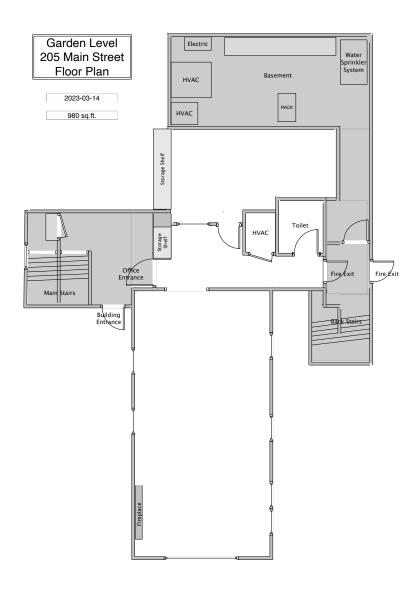

## **Specifications**

- Office space for lease

- Space: 980RSF

- Price: \$3,000+ utilities

- Building Class: RBD

- Available immediately

#### **Features**

- Direct access off Main Street
- Flexible open concept office suite
- River views
- Large meeting or waiting room
- Plenty of storage
- Private bathroom and kitchenette
- Private parking: 60+ spaces