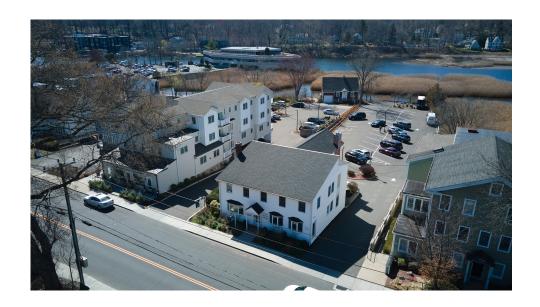

# 205 Main Street, Westport CT

## **DOWNTOWN OFFICE SPACE AVAILABLE!**

#### **Features**

- Direct access off Main Street
- Flexible open concept office suite
- River views
- Large meeting or waiting room
- Plenty of storage
- Private bathroom and kitchenette
- Private parking: 60+ spaces