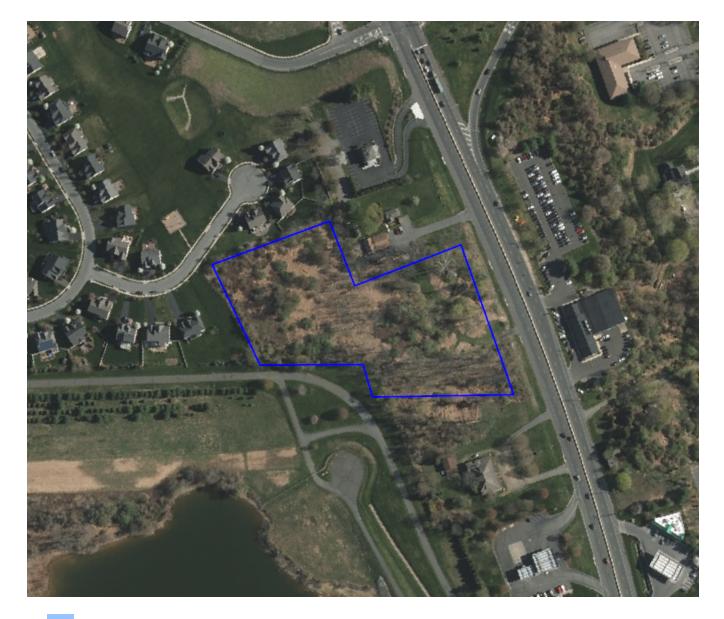

## Property

1755 Route 31 Clinton Township, NJ 08809-2017 Hunterdon County Block 68 Lot 9.02

## **SUMMARY INFORMATION**

1755 Route 31 Clinton Township, NJ 08809-2017 Hunterdon County

Block 68 Lot 9.02

| Current owner: | GANGA LLC                                                                                    |
|----------------|----------------------------------------------------------------------------------------------|
| Zoning:        | Commercial/Business - COMMERCIAL DISTRICT (C-1) 97.797% and 2 other zones                    |
| Wetlands:      | This property does not appear to be in the immediate proximity of a Wetlands Area (>= 200ft) |
| Soils:         | WadB - Washington loam, 3 to 8 percent slopes 81.55% and 1 other types                       |
| Sewer Service: | Sewer Service Available: Yes<br>Wastewater Management Planning Agency: Hunterdon County BOCF |