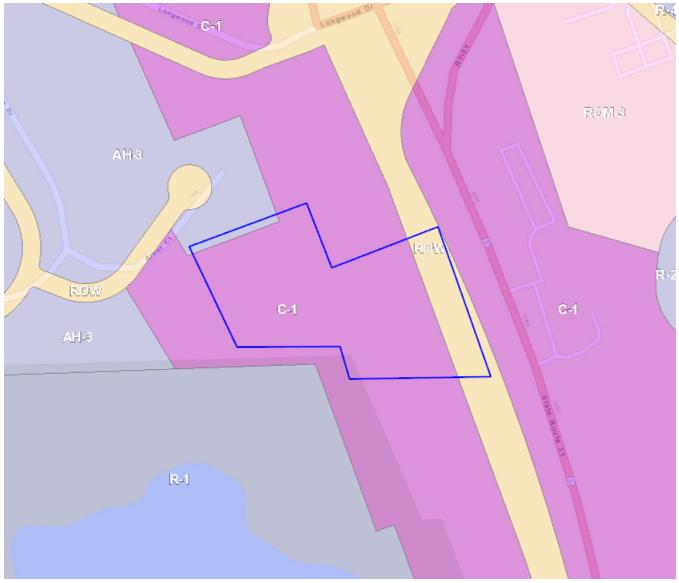

## **SUMMARY INFORMATION**

1755 Route 31 Clinton Township, NJ 08809-2017 Hunterdon County

Block 68 Lot 9.02

| Current owner: | GANGA LLC                                                                                    |
|----------------|----------------------------------------------------------------------------------------------|
| Zoning:        | Commercial/Business - COMMERCIAL DISTRICT (C-1) 97.797% and 2 other zones                    |
| Wetlands:      | This property does not appear to be in the immediate proximity of a Wetlands Area (>= 200ft) |
| Soils:         | WadB - Washington loam, 3 to 8 percent slopes 81.55% and 1 other types                       |
| Sewer Service: | Sewer Service Available: Yes<br>Wastewater Management Planning Agency: Hunterdon County BOCF |