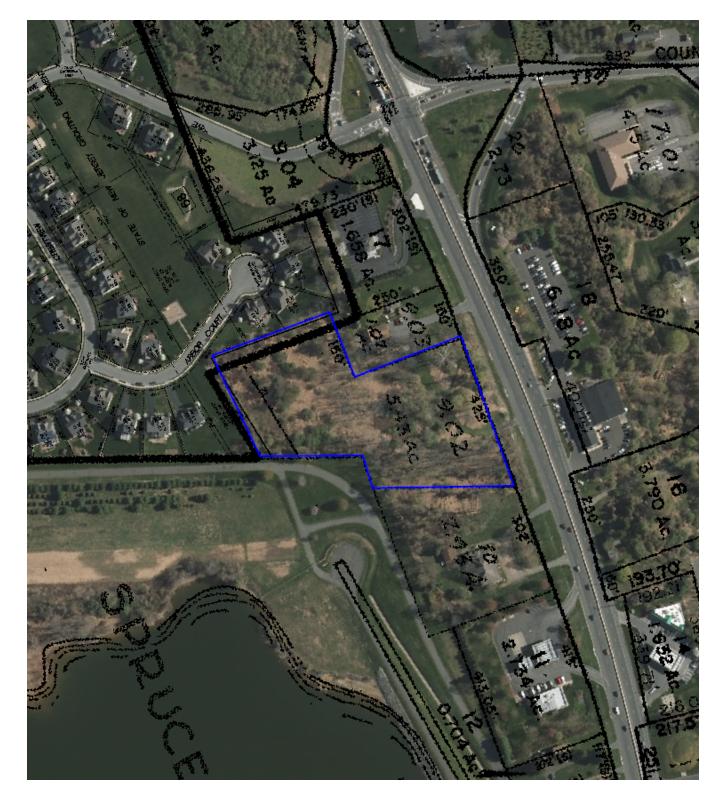

## Property

1755 Route 31 Clinton Township, NJ 08809-2017 Hunterdon County Block 68 Lot 9.02

## **SUMMARY INFORMATION**

1755 Route 31 Clinton Township, NJ 08809-2017 Hunterdon County

Block 68 Lot 9.02

| Current owner: | GANGA LLC                                                                                    |
|----------------|----------------------------------------------------------------------------------------------|
| Zoning:        | Commercial/Business - COMMERCIAL DISTRICT (C-1) 97.797% and 2 other zones                    |
| Wetlands:      | This property does not appear to be in the immediate proximity of a Wetlands Area (>= 200ft) |
| Soils:         | WadB - Washington loam, 3 to 8 percent slopes 81.55% and 1 other types                       |
| Sewer Service: | Sewer Service Available: Yes<br>Wastewater Management Planning Agency: Hunterdon County BOCF |