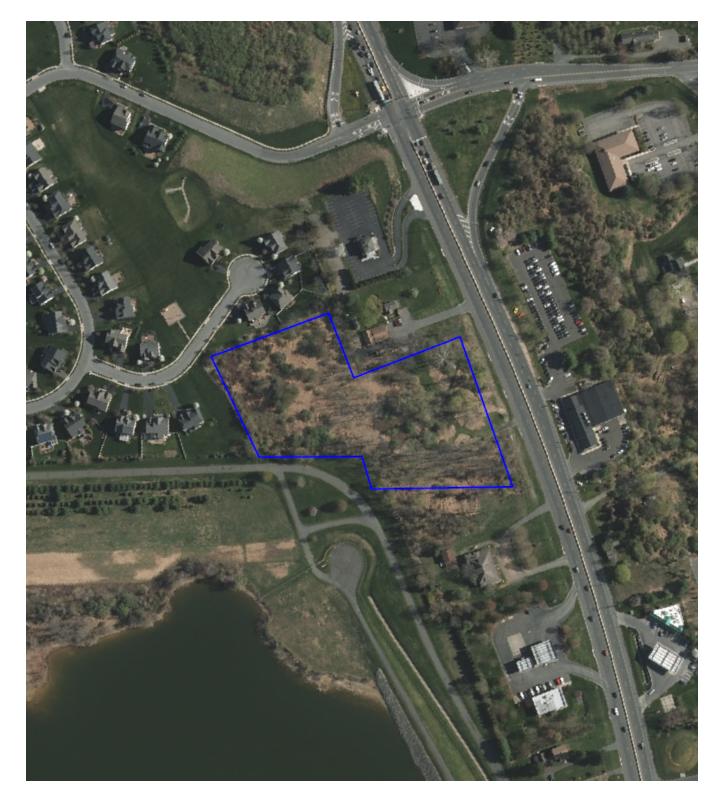

# **Table of contents**

| Page | Content                             |  |  |  |  |
|------|-------------------------------------|--|--|--|--|
| 1    | Cover page                          |  |  |  |  |
| 2    | Table of Contents                   |  |  |  |  |
| 3    | Disclaimer of Liability             |  |  |  |  |
| 4    | Summary information                 |  |  |  |  |
| 5    | Property Data & Tax Map             |  |  |  |  |
| 6    | Full Taxmap                         |  |  |  |  |
| 7    | Tax Map + Aerial                    |  |  |  |  |
| 8    | 20 Year Tax Assessment History      |  |  |  |  |
| 10   | Zoning                              |  |  |  |  |
| 11   | Aerials: 2015                       |  |  |  |  |
| 12   | Aerials: 1974                       |  |  |  |  |
| 13   | Aerials: 1930                       |  |  |  |  |
| 14   | Topography (20' contours)           |  |  |  |  |
| 15   | Wetlands                            |  |  |  |  |
| 16   | Category One Streams                |  |  |  |  |
| 17   | DEP Contaminated Sites              |  |  |  |  |
| 18   | Soils                               |  |  |  |  |
| 19   | Farmland Preserved + NJ Open Spaces |  |  |  |  |
| 20   | Pinelands Management Area           |  |  |  |  |
| 21   | Highlands Designated Areas          |  |  |  |  |
| 22   | CAFRA                               |  |  |  |  |
| 23   | Sewer Services Areas                |  |  |  |  |