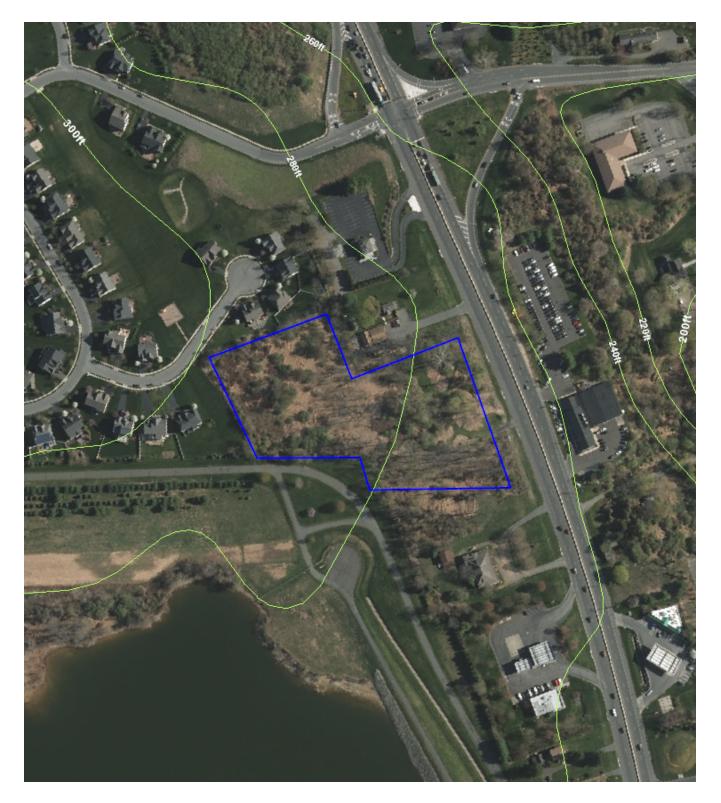

# **Table of contents**

| Page | Content                             |  |  |  |  |
|------|-------------------------------------|--|--|--|--|
| 1    | Cover page                          |  |  |  |  |
| 2    | Table of Contents                   |  |  |  |  |
| 3    | Disclaimer of Liability             |  |  |  |  |
| 4    | Summary information                 |  |  |  |  |
| 5    | Property Data & Tax Map             |  |  |  |  |
| 6    | Full Taxmap                         |  |  |  |  |
| 7    | Tax Map + Aerial                    |  |  |  |  |
| 8    | 20 Year Tax Assessment History      |  |  |  |  |
| 10   | Zoning                              |  |  |  |  |
| 11   | Aerials: 2015                       |  |  |  |  |
| 12   | Aerials: 1974                       |  |  |  |  |
| 13   | Aerials: 1930                       |  |  |  |  |
| 14   | Topography (20' contours)           |  |  |  |  |
| 15   | Wetlands                            |  |  |  |  |
| 16   | Category One Streams                |  |  |  |  |
| 17   | DEP Contaminated Sites              |  |  |  |  |
| 18   | Soils                               |  |  |  |  |
| 19   | Farmland Preserved + NJ Open Spaces |  |  |  |  |
| 20   | Pinelands Management Area           |  |  |  |  |
| 21   | Highlands Designated Areas          |  |  |  |  |
| 22   | CAFRA                               |  |  |  |  |
| 23   | Sewer Services Areas                |  |  |  |  |