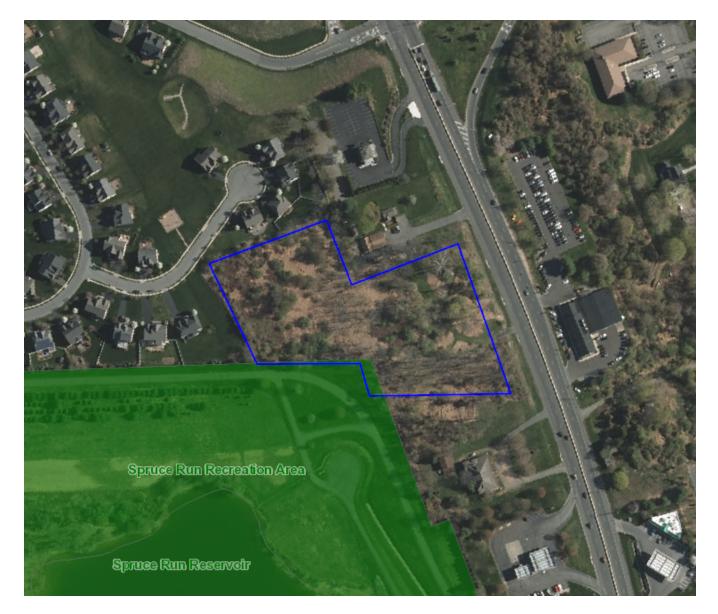

esignated by the State of New Jersey. However, for more information contact Western Technologies Group (908-725-1143).



Category One Streams

Elevation: 2,400 feet (scale: 1" = 200 feet)









**DEP Contaminated Sites** 

Elevation: 8,400 feet (scale: 1" = 700 feet)







1755 Route 31, Clinton Township, NJ 08809-2017 Block 68 Lot 9.02 (Ref# 14279672-14263002) Courtesy of James Robinson, 732-261-0820, james.robinson@cbmoves.com \*\* All information contained on this page is subject to attached Disclaimer of Liability Metadata: www.wtgrouplic.com/peek/metadata







## Legend

WadB - Washington loam, 3 to 8 percent slopes 81.55% DufC2 - Duffield silt loam, 6 to 12 percent slopes, eroded 18.45%



## Farmland Preserved + NJ Open Spaces

Elevation: 6,000 feet (scale: 1" = 500 feet)







1755 Route 31, Clinton Township, NJ 08809-2017 Block 68 Lot 9.02 (Ref# 14279672-14263002) Courtesy of James Robinson, 732-261-0820, james.robinson@cbmoves.com

 $^{\star\star}$  All information contained on this page is subject to attached Disclaimer of Liability



**Pinelands Management Area** 

Elevation: 6,000 feet (scale: 1" = 500 feet)







1755 Route 31, Clinton Township, NJ 08809-2017 Block 68 Lot 9.02 (Ref# 14279672-14263002) Courtesy of James Robinson, 732-261-0820, james.robinson@cbmoves.com

\*\* All information contained on this page is subject to attached Disclaimer of Liability



**Highlands Designated Areas** 

Elevation: 6,000 feet (scale: 1" = 500 feet)







1755 Route 31, Clinton Township, NJ 08809-2017 Block 68 Lot 9.02 (Ref# 14279672-14263002) Courtesy of Jame