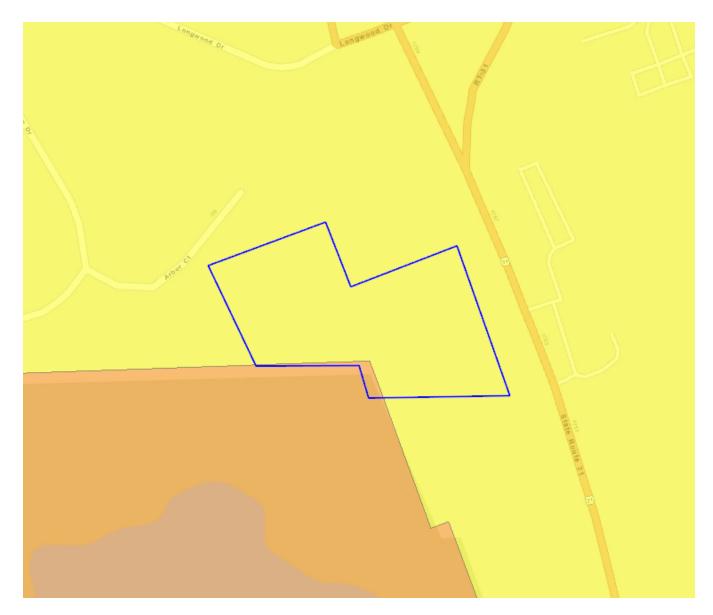

pes, eroded 18.45%



## Farmland Preserved + NJ Open Spaces

Elevation: 6,000 feet (scale: 1" = 500 feet)







1755 Route 31, Clinton Township, NJ 08809-2017 Block 68 Lot 9.02 (Ref# 14279672-14263002) Courtesy of James Robinson, 732-261-0820, james.robinson@cbmoves.com

 $^{\star\star}$  All information contained on this page is subject to attached Disclaimer of Liability



**Pinelands Management Area** 

Elevation: 6,000 feet (scale: 1" = 500 feet)







1755 Route 31, Clinton Township, NJ 08809-2017 Block 68 Lot 9.02 (Ref# 14279672-14263002) Courtesy of James Robinson, 732-261-0820, james.robinson@cbmoves.com

\*\* All information contained on this page is subject to attached Disclaimer of Liability



**Highlands Designated Areas** 

Elevation: 6,000 feet (scale: 1" = 500 feet)







1755 Route 31, Clinton Township, NJ 08809-2017 Block 68 Lot 9.02 (Ref# 14279672-14263002) Courtesy of James Robinson, 732-261-0820, james.robinson@cbmoves.com

\*\* All information contained on this page is subject to attached Disclaimer of Liability









1755 Route 31, Clinton Township, NJ 08809-2017 Block 68 Lot 9.02 (Ref# 14279672-14263002) Courtesy of James Robinson, 732-261-0820, james.robinson@cbmoves.com

\*\* All information contained on this page is subject to attached Disclaimer of Liability



# **Sewer Services Areas**

Elevation: 6,000 feet (scale: 1" = 500 feet)





Sewer Available

| Legend Sewer Service Available: Yes (shaded in light blue). |                                          |