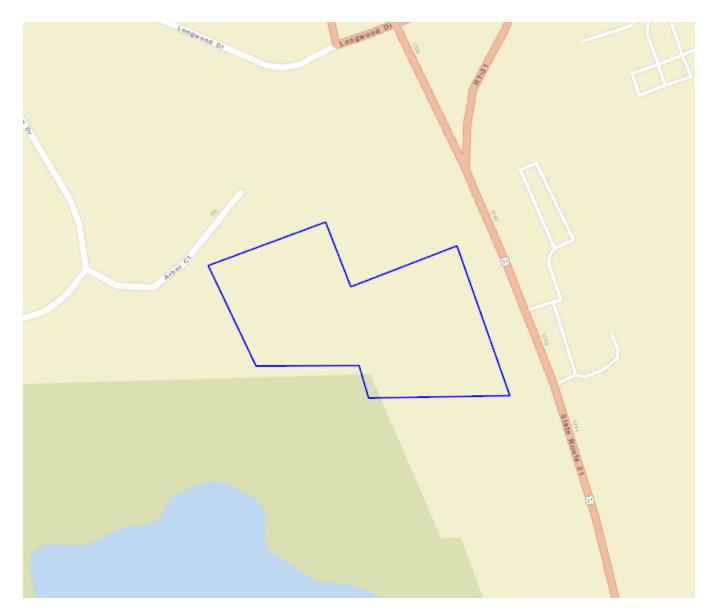

@cbmoves.com

 $^{\star\star}$  All information contained on this page is subject to attached Disclaimer of Liability



**Pinelands Management Area** 

Elevation: 6,000 feet (scale: 1" = 500 feet)







1755 Route 31, Clinton Township, NJ 08809-2017 Block 68 Lot 9.02 (Ref# 14279672-14263002) Courtesy of James Robinson, 732-261-0820, james.robinson@cbmoves.com

\*\* All information contained on this page is subject to attached Disclaimer of Liability



**Highlands Designated Areas** 

Elevation: 6,000 feet (scale: 1" = 500 feet)







1755 Route 31, Clinton Township, NJ 08809-2017 Block 68 Lot 9.02 (Ref# 14279672-14263002) Courtesy of James Robinson, 732-261-0820, james.robinson@cbmoves.com

\*\* All information contained on this page is subject to attached Disclaimer of Liability









1755 Route 31, Clinton Township, NJ 08809-2017 Block 68 Lot 9.02 (Ref# 14279672-14263002) Courtesy of James Robinson, 732-261-0820, james.robinson@cbmoves.com

\*\* All information contained on this page is subject to attached Disclaimer of Liability



# **Sewer Services Areas**

Elevation: 6,000 feet (scale: 1" = 500 feet)





Sewer Available

| Legend Sewer Service Available: Yes (shaded in light blue). |                                          |                                                                                                          |               |  |  |  |
|-------------------------------------------------------------|------------------------------------------|------------------------------------------------------------------------------------------------------