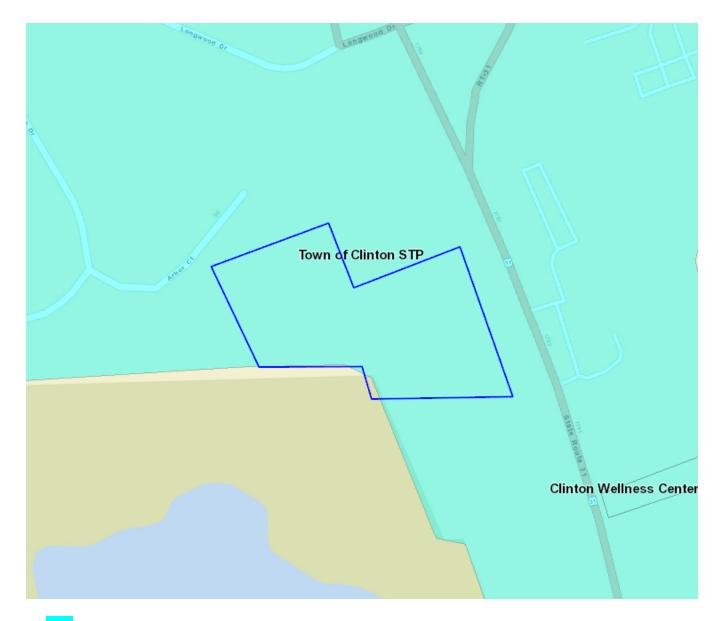

0, james.robinson@cbmoves.com

\*\* All information contained on this page is subject to attached Disclaimer of Liability



**Highlands Designated Areas** 

Elevation: 6,000 feet (scale: 1" = 500 feet)







1755 Route 31, Clinton Township, NJ 08809-2017 Block 68 Lot 9.02 (Ref# 14279672-14263002) Courtesy of James Robinson, 732-261-0820, james.robinson@cbmoves.com

\*\* All information contained on this page is subject to attached Disclaimer of Liability









1755 Route 31, Clinton Township, NJ 08809-2017 Block 68 Lot 9.02 (Ref# 14279672-14263002) Courtesy of James Robinson, 732-261-0820, james.robinson@cbmoves.com

\*\* All information contained on this page is subject to attached Disclaimer of Liability



# **Sewer Services Areas**

Elevation: 6,000 feet (scale: 1" = 500 feet)





Sewer Available

| Legend Sewer Service Available: Yes (shaded in light blue). |                                          |                                                                                                          |               |  |  |  |
|-------------------------------------------------------------|------------------------------------------|----------------------------------------------------------------------------------------------------------|---------------|--|--|--|
| Wastewater Treatment<br>Plant                               | Wastewater Management<br>Planning Agency | Service Discharge Type                                                                                   | NJPDES Permit |  |  |  |
| Town of Clinton STP                                         |