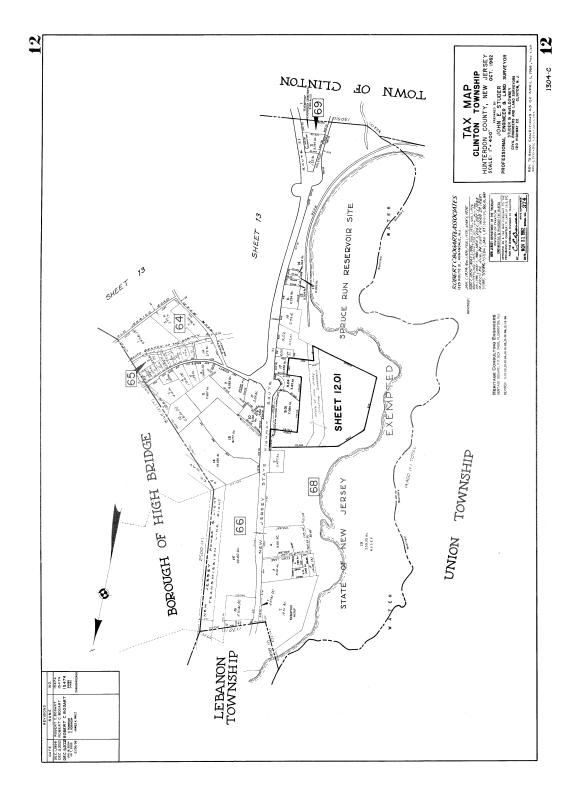

## Property

1755 Route 31 Clinton Township, NJ 08809-2017 Hunterdon County Block 68 Lot 9.02

## **SUMMARY INFORMATION**

1755 Route 31 Clinton Township, NJ 08809-2017 Hunterdon County

Block 68 Lot 9.02

| Current owner: | GANGA LLC                                                                                    |
|----------------|----------------------------------------------------------------------------------------------|
| Zoning:        | Commercial/Business - COMMERCIAL DISTRICT (C-1) 97.797% and 2 other zones                    |
| Wetlands:      | This property does not appear to be in the immediate proximity of a Wetlands Area (>= 200ft) |
| Soils:         | WadB - Washington loam, 3 to 8 percent slopes 81.55% and 1 other types                       |
| Sewer Service: | Sewer Service Available: Yes<br>Wastewater Management Planning Agency: Hunterdon County BOCF |