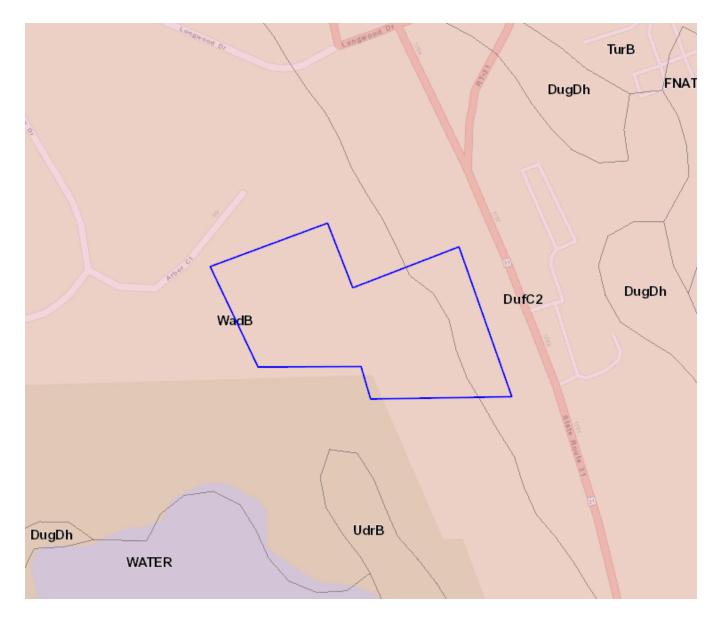

## **SUMMARY INFORMATION**

1755 Route 31 Clinton Township, NJ 08809-2017 Hunterdon County

Block 68 Lot 9.02

| Current owner: | GANGA LLC                                                                                    |
|----------------|----------------------------------------------------------------------------------------------|
| Zoning:        | Commercial/Business - COMMERCIAL DISTRICT (C-1) 97.797% and 2 other zones                    |
| Wetlands:      | This property does not appear to be in the immediate proximity of a Wetlands Area (>= 200ft) |
| Soils:         | WadB - Washington loam, 3 to 8 percent slopes 81.55% and 1 other types                       |
| Sewer Service: | Sewer Service Available: Yes<br>Wastewater Management Planning Agency: Hunterdon County BOCF |