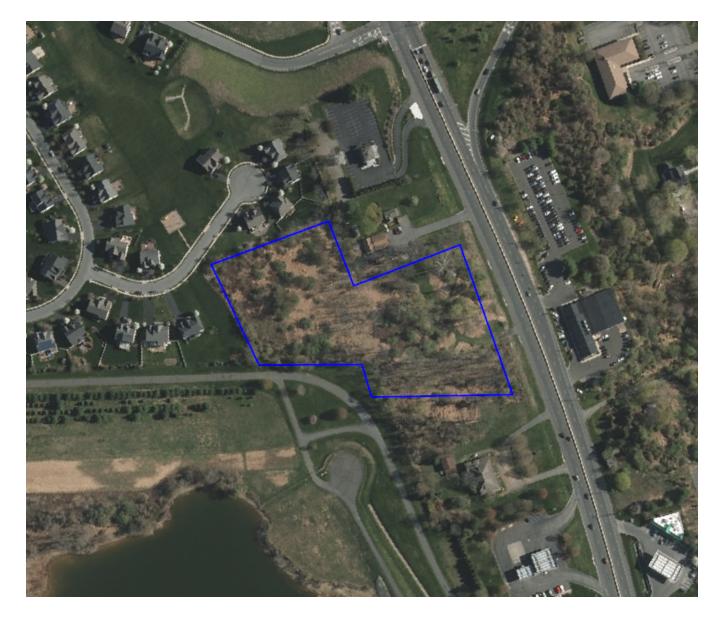

## Property

1755 Route 31 Clinton Township, NJ 08809-2017 Hunterdon County Block 68 Lot 9.02

## **SUMMARY INFORMATION**

1755 Route 31 Clinton Township, NJ 08809-2017 Hunterdon County

Block 68 Lot 9.02

| Current owner: | GANGA LLC                                                                                    |
|----------------|----------------------------------------------------------------------------------------------|
| Zoning:        | Commercial/Business - COMMERCIAL DISTRICT (C-1) 97.797% and 2 other zones                    |
| Wetlands:      | This property does not appear to be in the immediate proximity of a Wetlands Area (>= 200ft) |
| Soils:         | WadB - Washington loam, 3 to 8 percent slopes 81.55% and 1 other types                       |
| Sewer Service: | Sewer Service Available: Yes<br>Wastewater Management Planning Agency: Hunterdon County BOCF |