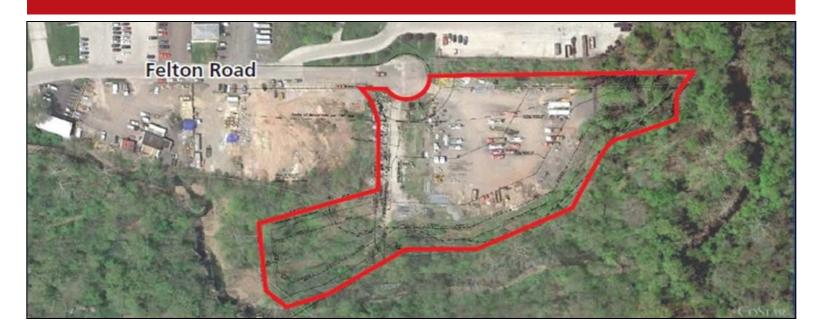

## Industrial Development Parcel Available 2960 Felton Road East Norriton Township, PA

## **Property highlights**

- > Zoned "I' Industrial
- > 5.194 acres
- > Tax parcel # 33-00-02656-50-6
- > Includes plans for a fully designed 30,000 SF office/industrial building
- ➤ 10 minutes to Mid-County interchange, PA Turnpike and Northeast extension
- > Just west of the intersection of W. Germantown Pike and Route 202