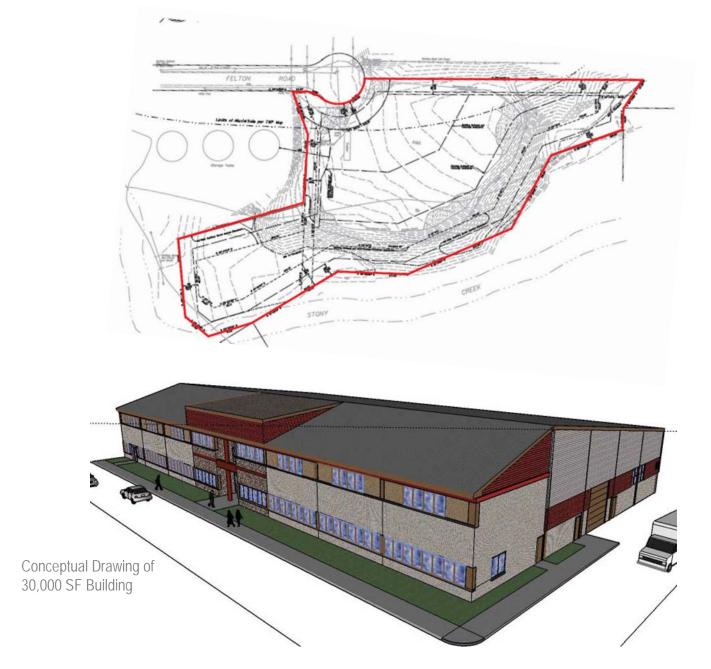

## Industrial Development Parcel Available 2960 Felton Road East Norriton Township, PA

## **Property highlights**

- > Zoned "I' Industrial
- > 5.194 acres
- > Tax parcel # 33-00-02656-50-6
- > Includes plans for a fully designed 30,000 SF office/industrial building
- ➤ 10 minutes to Mid-County interchange, PA Turnpike and Northeast extension
- > Just west of the intersection of W. Germantown Pike and Route 202