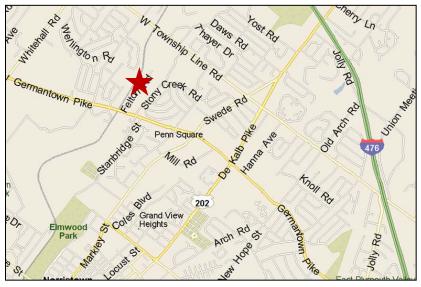

## Industrial Development Parcel Available 2960 Felton Road East Norriton Township, PA

## **Property highlights**

- > Zoned "I' Industrial
- > 5.194 acres
- > Tax parcel # 33-00-02656-50-6
- > Includes plans for a fully designed 30,000 SF office/industrial building
- ➤ 10 minutes to Mid-County interchange, PA Turnpike and Northeast extension
- > Just west of the intersection of W. Germantown Pike and Route 202