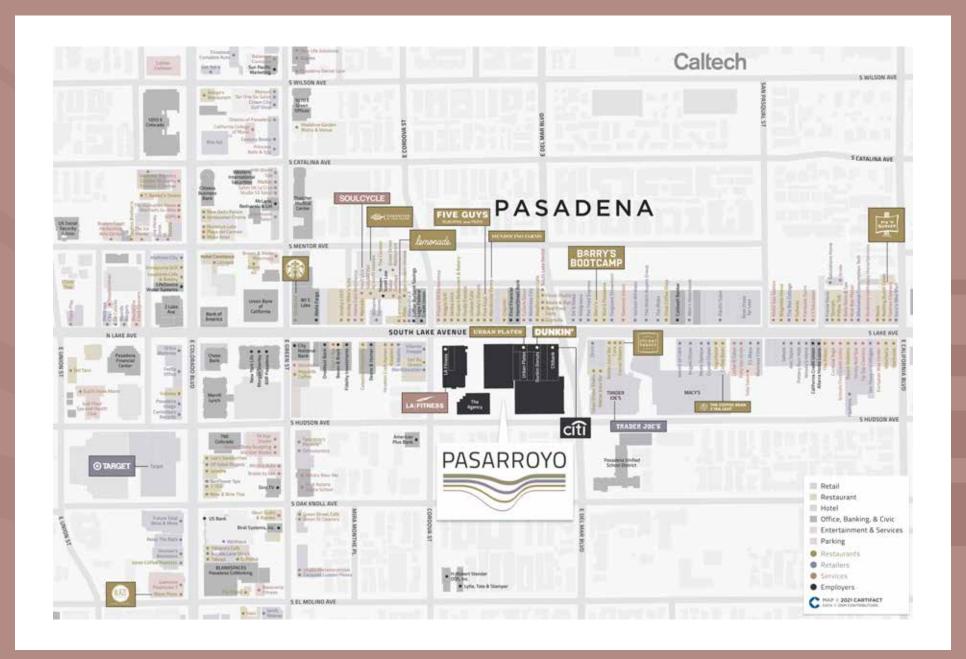

### Everything, and everyone,

Prime location along South Lake Avenue provides the best amenity base in Pasadena. Whether you need a meal, groceries or a workout, we've got you covered. The walkability and surface parking lots along Lake provide easy access and convenience.

Talent, talent! Pasadena is easily accessible to the best talent and the San Gabriel Valley's most highly educated labor base. Some of the nation's top academic institutions (CalTech, USC, UCLA) are minutes away and breed success