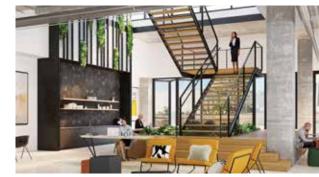

### Inspiration for innovation

See the Stats

Surrounding a 60,000 SF thoughtfully appointed Main Plaza, PASARROYO provides a dynamic indoor-outdoor work environment; unifying all elements to create a cohesive and expansive environment.