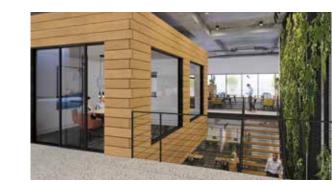

### Inspiration for innovation

See the Stats

Surrounding a 60,000 SF thoughtfully appointed Main Plaza, PASARROYO provides a dynamic indoor-outdoor work environment; unifying all elements to create a cohesive and expansive environment.