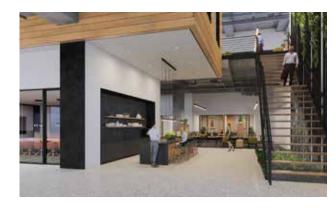

### Inspiration for innovation

See the Stats

Surrounding a 60,000 SF thoughtfully appointed Main Plaza, PASARROYO provides a dynamic indoor-outdoor work environment; unifying all elements to create a cohesive and expansive environment.