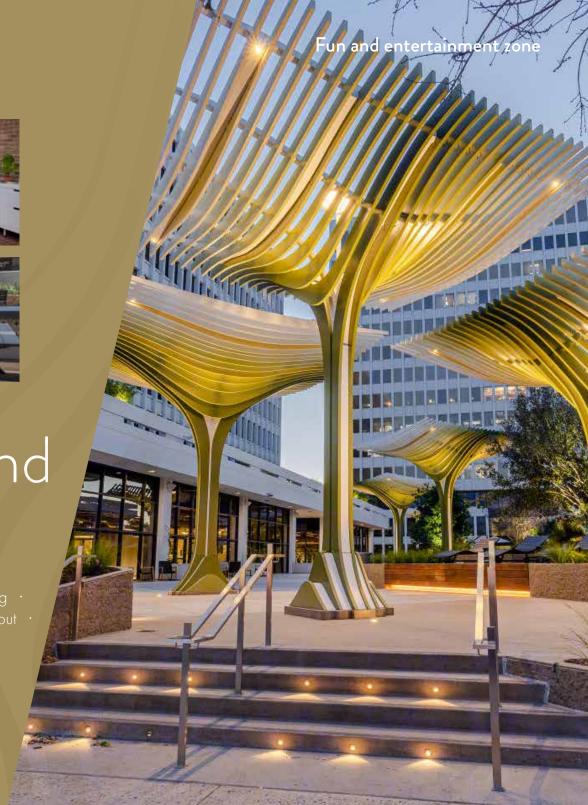

### Inspiration for innovation

See the Stats

Surrounding a 60,000 SF thoughtfully appointed Main Plaza, PASARROYO provides a dynamic indoor-outdoor work environment; unifying all elements to create a cohesive and expansive environment.

UVCGI Maximum outside air ventilation

Maximum threshold of outside air circulation

with 66 monitored

ALL YOU NEED IS ...

A balanced life and outdoor options

Foosball · Darts · Retail · Corn Hole / Bocce · Ping Pong Hammock · Food trucks · Lush Landscaping · Wifi throughout Resort Style Seating