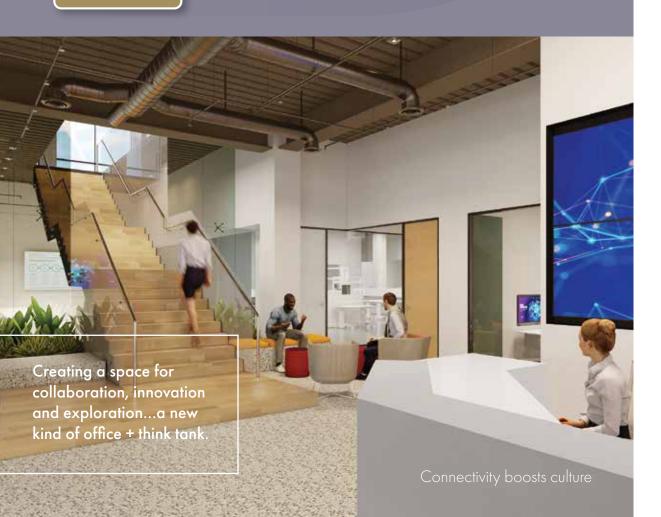

### Inspiration for innovation

See the Stats

Surrounding a 60,000 SF thoughtfully appointed Main Plaza, PASARROYO provides a dynamic indoor-outdoor work environment; unifying all elements to create a cohesive and expansive environment.