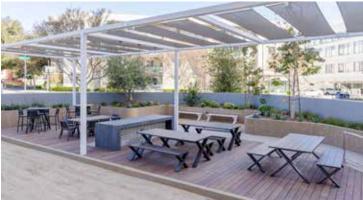

### Inspiration for innovation

See the Stats

Surrounding a 60,000 SF thoughtfully appointed Main Plaza, PASARROYO provides a dynamic indoor-outdoor work environment; unifying all elements to create a cohesive and expansive environment.

Touchless parking access for tenants and visitors

Private indoor/outdoor loggia available for tenant space providing 100% fresh outside air

60.000 SF of lush outdoor seating areas, entertainment spaces and breathing room