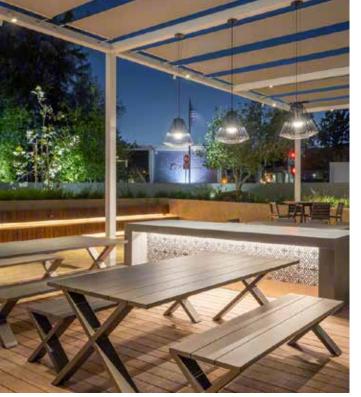

UVCGI Maximum outside air ventilation

Maximum threshold of outside air circulation

with 66 monitored

ALL YOU NEED IS ...

A balanced life and outdoor options

Foosball · Darts · Retail · Corn Hole / Bocce · Ping Pong Hammock · Food trucks · Lush Landscaping · Wifi throughout Resort Style Seating