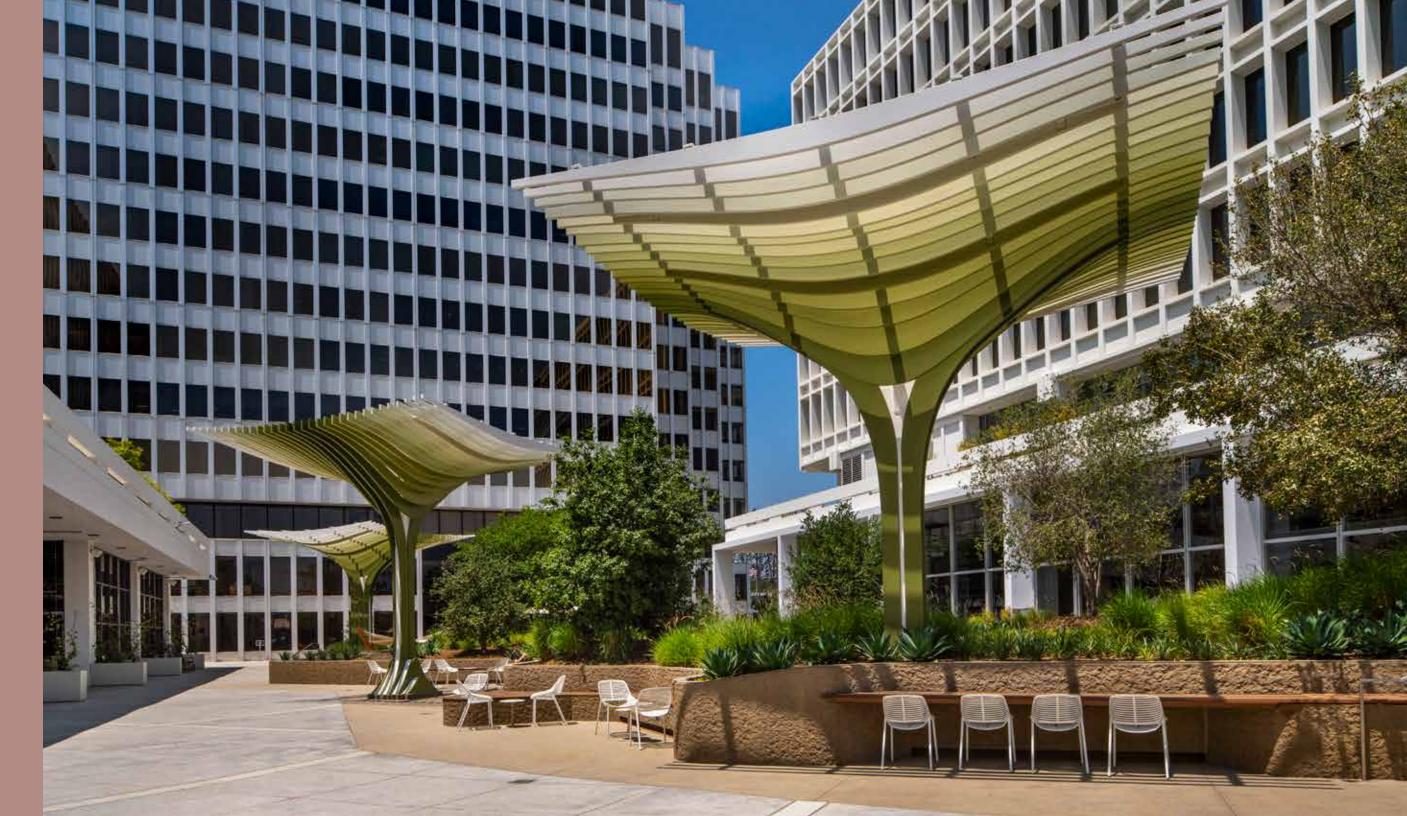

### Inspiration for innovation

See the Stats

Surrounding a 60,000 SF thoughtfully appointed Main Plaza, PASARROYO provides a dynamic indoor-outdoor work environment; unifying all elements to create a cohesive and expansive environment.

UVCGI Maximum outside air ventilation

Maximum threshold of outside air circulation

with 66 monitored

ALL YOU NEED IS ...

A balanced life and outdoor options

Foosball · Darts · Retail · Corn Hole / Bocce · Ping Pong Hammock · Food trucks · Lush Landscaping · Wifi throughout Resort Style Seating

Touchless parking access for tenants and visitors

Private indoor/outdoor loggia available for tenant space providing 100% fresh outside air

60.000 SF of lush outdoor seating areas, entertainment spaces and breathing room