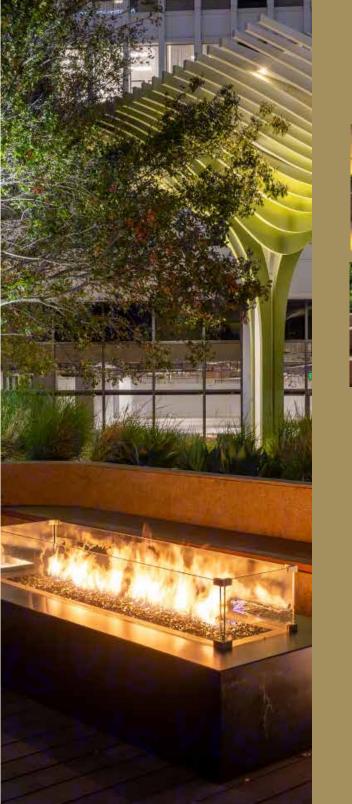

### Inspiration for innovation

See the Stats

Surrounding a 60,000 SF thoughtfully appointed Main Plaza, PASARROYO provides a dynamic indoor-outdoor work environment; unifying all elements to create a cohesive and expansive environment.

Touchless parking access for tenants and visitors

Private indoor/outdoor loggia available for tenant space providing 100% fresh outside air

60.000 SF of lush outdoor seating areas, entertainment spaces and breathing room