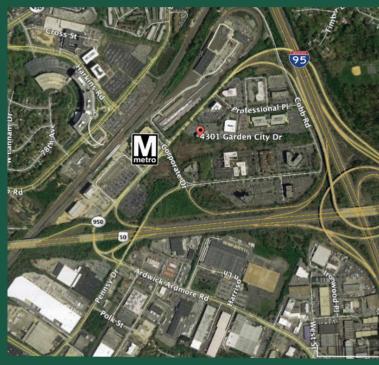

Metro One 4301 Garden City Drive Landover, MD

LEASE 301-657-2800 DRA

Top floor of corporate building signage available.

**Todd Bosley** *Principal* 301.657.2800 todd@danac.com **Timothy Jaeger** *Principal* 301.657.2800 tim@danac.com

## Metro One 4301 Garden City Drive Landover, MD

- Four model suites available for immediate occupancy 1000, 2000, 3,000 and 4,000 sq ft available.
- Corporate building signage available.
- Short walking distance to the New Carrollton Metro, Marc and Amtrak station.
- Full service deli on site.
- Common area renovations complete.
- Quick access to I-95/495 and MD Route 50.