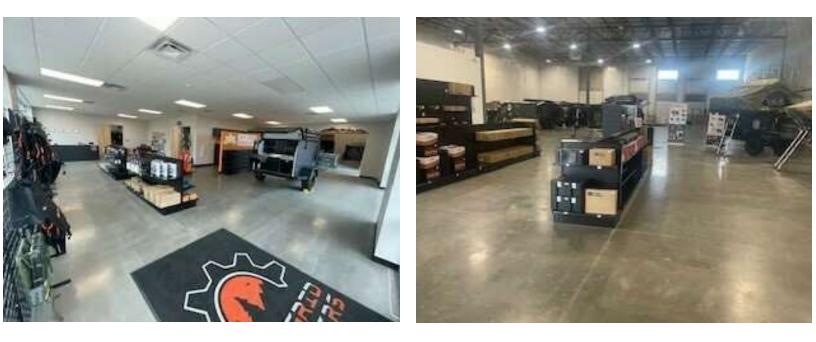

### ELEVATE AT CENTRAL CENTENNIAL

7173 S Revere Pkwy Centennial, CO 80112 **Industrial Sublease** 15,663 SF



For Leasing Information, contact:

Mark Dwyer 303.877.1620 mdwyer@lpc.com Sam Slaton 303.517.5183 sslaton@lpc.com



Lincoln Property Company 2000 S Colorado Blvd, Tower 3, Suite 825 Denver, CO 80222

www.lpc.com

#### **Industrial Sublease**

### ELEVATE AT CENTRAL CENTENNIAL

7173 S Revere Pkwy | Centennial, CO 80112



#### **Property Highlights**

- 15,663 SF with 2,250 SF Spec Office
- 3 dock high
- 1 drive-in
- 24' clear height
- OpEx estimate | \$6.13 / SF
- Sublease term thru 11/30/28
- Parking ratio 1.59 / 1,000
- ESFR sprinkler system

| Availabilities | SF        | Lease Rate  | Date Available        |
|----------------|-----------|-------------|-----------------------|
| Suite 100      | 15,663 SF | \$13.50 NNN | Available Immediately |



Mark DwyerSam Slaton303.877.1620303.517.5183mdwyer@lpc.comsslaton@lpc.com

## Lincoln

#### Suite 100

### ELEVATE AT CENTRAL CENTENNIAL

7173 S Revere Pkwy | Centennial, CO 80112



| Suite     | Size      | Lease Rate  |
|-----------|-----------|-------------|
| Suite 100 | 15,663 SF | \$13.50 NNN |

Mark DwyerSam Slaton303.877.1620303.517.5183mdwyer@lpc.c