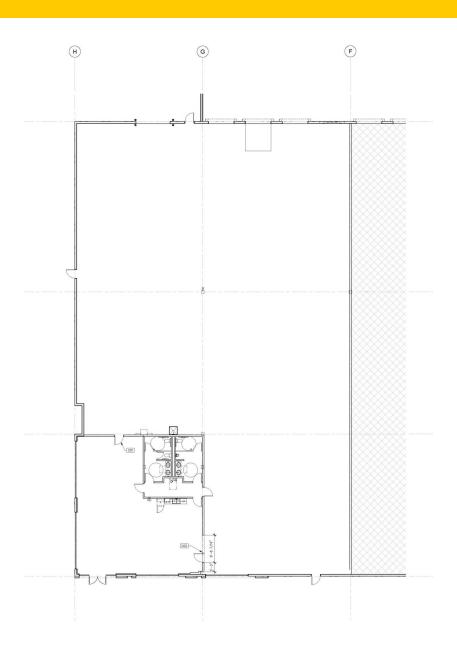

#### **Property Highlights**

- 15,663 SF with 2,250 SF Spec Office
- 3 dock high
- 1 drive-in
- 24' clear height
- OpEx estimate | \$6.13 / SF
- Sublease term thru 11/30/28
- Parking ratio 1.59 / 1,000
- ESFR sprinkler system

#### Suite 100