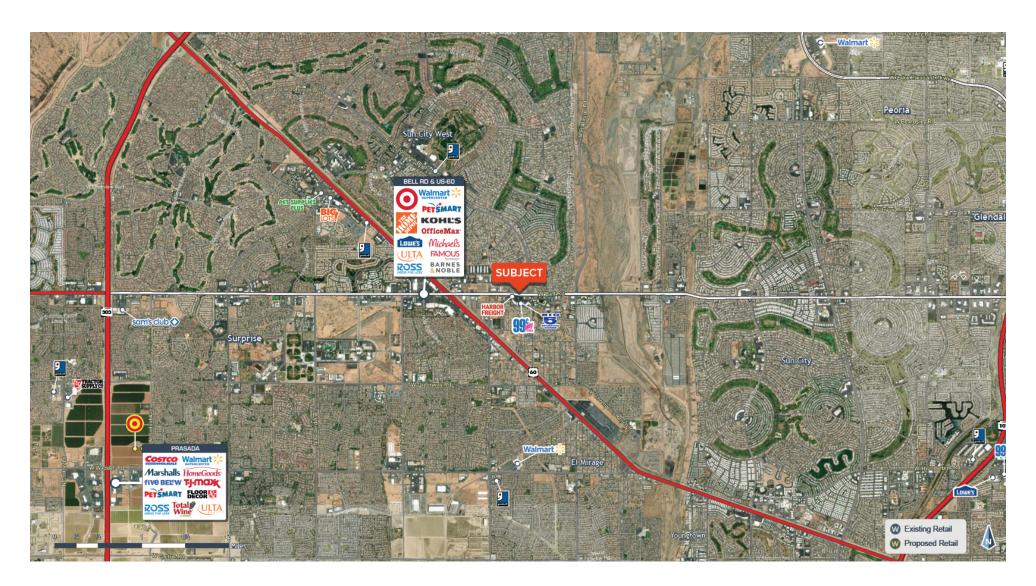

JASON FESSINGER

602.368.1090 jfessinger@w-retail.com **KALEN RICKARD** 

602.931.4492 krickard@w-retail.com **JULIE GREEN** 

602.710.1786 jgreen@w-retail.com

### **WESTERN RETAIL ADVISORS**

2555 E Camelback Rd, Suite 200 Phoenix, AZ 85016 602.778.3747 | w-retail.com

12775 West Bell Road Surprise, AZ 85378



#### **LOCATION DESCRIPTION**

SWC Bell Rd & RH Johnson Blvd

#### **PROPERTY HIGHLIGHTS**

- DRIVE THRU OPPORTUNITY AVAILABLE 3,145 SF
- BELL RD FRONTAGE WITH HIGH TRAFFIC COUNTS
- GREAT VISIBILITY FROM BELL RD / RH JOHNSON INTERSECTION

**AREA CO-TENANTS** 

















12775 West Bell Road Surprise, AZ 85378





12775 West Bell Road Surprise, AZ 85378





12775 West Bell Road Surprise, AZ 85378





The information contained within this brochure has been obtained from sources other than Western Retail Advisors, LLC. Western Retail Advisors have not verified such information and make no guarantee, warranty, or representation about such information. It is your responsibility to independently confirm its accuracy and completeness. Any dimensions, specifications, floor plans, and information may not be accurate and should be verified by you prior to the lease or purchase of the property.



**LEGEND**Available

Unavailable

Available

HONOR HEALTH / FASTMED

12775 West Bell Road Surprise, AZ 85378

### **LEASE INFORMATION**

**DRIVE THRU OPPORTUNITY** 

HONOR HEALTH / FAST MED

| Lease Type: