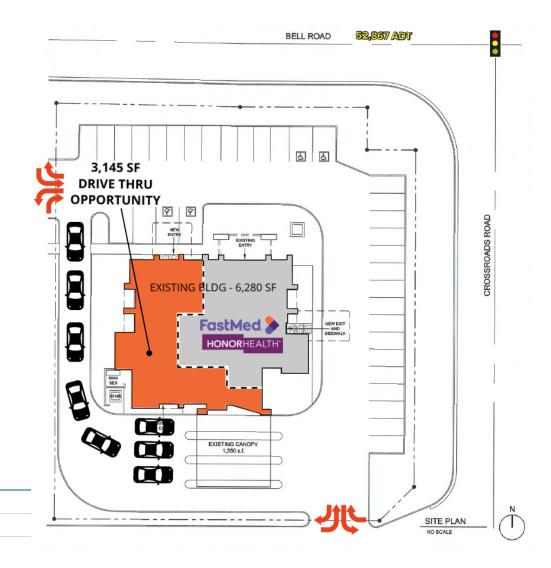

#### **LOCATION DESCRIPTION**

SWC Bell Rd & RH Johnson Blvd

#### **PROPERTY HIGHLIGHTS**

- DRIVE THRU OPPORTUNITY AVAILABLE 3,145 SF
- BELL RD FRONTAGE WITH HIGH TRAFFIC COUNTS
- GREAT VISIBILITY FROM BELL RD / RH JOHNSON INTERSECTION

**AREA CO-TENANTS** 

12775 West Bell Road Surprise, AZ 85378

**LEGEND**Available

Unavailable

Available

HONOR HEALTH / FASTMED

12775 West Bell Road Surprise, AZ 85378

### **LEASE INFORMATION**

**DRIVE THRU OPPORTUNITY** 

HONOR HEALTH / FAST MED

| Lease Type:      |             |  |                  | :    |      | Negotiable  |  |  |
|------------------|-------------|--|------------------|------|------|-------------|--|--|
| Total Space:     | Lease Rate: |  | CALL FOR PRICING |      |      |             |  |  |
| AVAILABLE SPACES |             |  |                  |      |      |             |  |  |
| SUITE            | TENANT      |  | SIZE             | TYPE | RATE | DESCRIPTION |  |  |

3,145 SF

3.135 SF

CALL FOR PRICING

12775 West Bell Road Surprise, AZ 85378

12775 West Bell Road Surprise, AZ 85378

| POPULATION                 |        |         | HOUSEHOLD INCOME |                            |          | DAYTIME WORKFORCE |                      |                       |           |           |           |
|----------------------------|--------|---------|------------------|----------------------------|----------|-------------------|----------------------|-----------------------|-----------|-----------|-----------|
|                            | 1 MILE | 3 MILES | 5 MILES          |                            | 1 MILE   | 3 MILES           | 5 MILES              |                       | 1 MILE    | 3 MILES   | 5 MILES   |
| Area Total                 | 9,638  | 96,392  | 236,118          | Median                     | \$53,903 | \$62,592          | \$67,202             | Total<br>Businesses   | 331       | 1,904     | 4,023     |
| Median Age                 | 55.7   | 45.3    | 51.7             | Average                    | \$71,756 | \$81,192          | \$88,413             | Employees             | 4,122     | 21,720    | 50,135    |
|                            |        |         |                  |                            |          |                   |                      | Daytime<br>Population | 11,150    | 87,375    | 214,093   |
| EDUCATION                  |        |         | EMPLOYMENT       |                            |          |                   | HOUSEHOLD STATISTICS |                       |           |           |           |
|                            | 1 MILE | 3 MILES | 5 MILES          |                            | 1 MILE   | 3 MILES           | 5 MILES              |                       | 1 MILE    | 3 MILES   | 5 MILES   |
| Percentage<br>with Degrees | 34.3%  | 50.1%   | 41.7%            | White Collar<br>Occupation | 54.8%    | 59.5%             | 64.5%                | Households            | 4,069     | 39,522    | 101,231   |
|                            |        |         |                  | Services                   | 23.6%    | 20.7%             | 17.0%                | Median<br>Home Value  | \$267,355 | \$305,576 | \$332,941 |
|                            |        |         |                  | Blue Collar                | 21.6%    | 19.8%             | 18.6%                |                       |           |           |           |