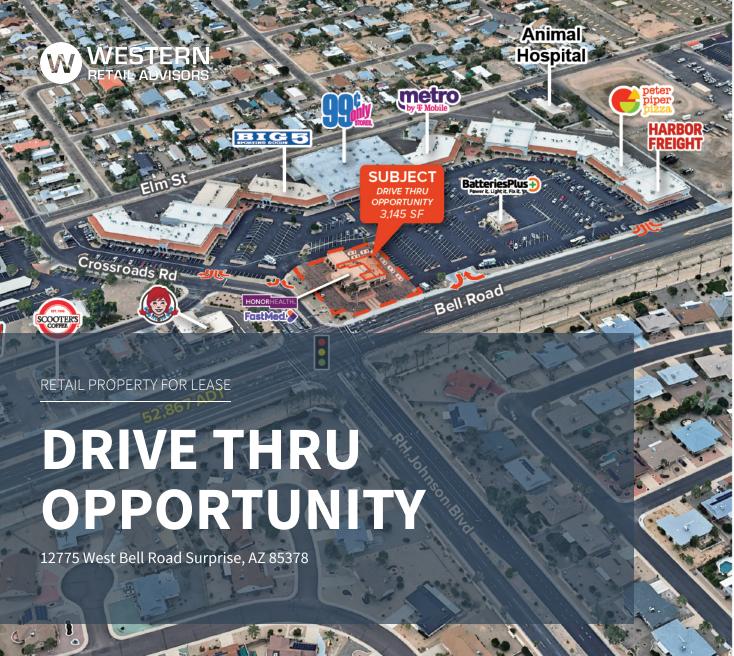

#### **LOCATION DESCRIPTION**

SWC Bell Rd & RH Johnson Blvd

#### **PROPERTY HIGHLIGHTS**

- DRIVE THRU OPPORTUNITY AVAILABLE 3,145 SF
- BELL RD FRONTAGE WITH HIGH TRAFFIC COUNTS
- GREAT VISIBILITY FROM BELL RD / RH JOHNSON INTERSECTION

**AREA CO-TENANTS** 

12775 West Bell Road Surprise, AZ 85378