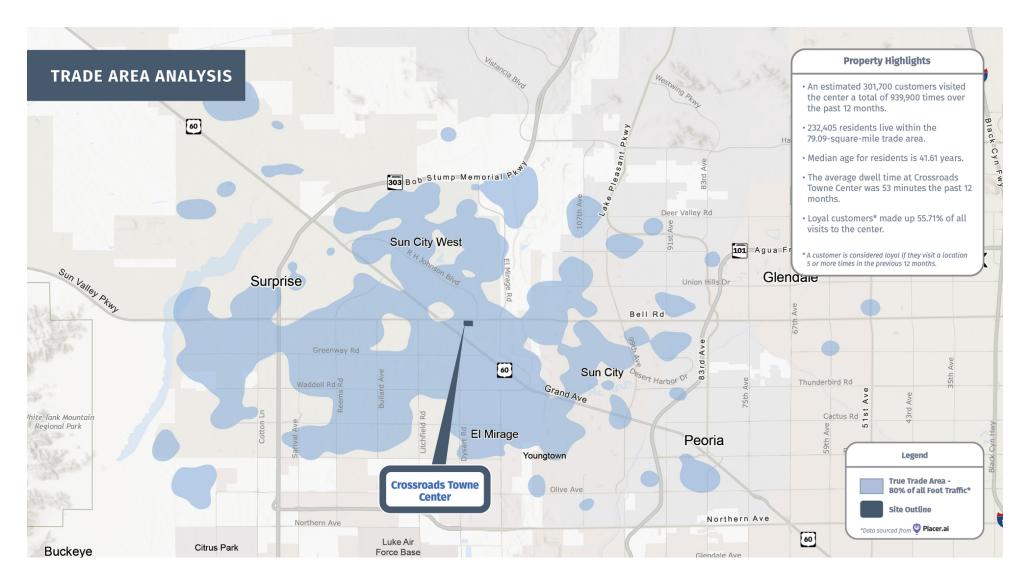

d be verified by you prior to the lease or purchase of the property.



**LEGEND**Available

Unavailable

Available

HONOR HEALTH / FASTMED

12775 West Bell Road Surprise, AZ 85378

### **LEASE INFORMATION**

**DRIVE THRU OPPORTUNITY** 

HONOR HEALTH / FAST MED

| Lease Type:      |             |  |                  | :    |      | Negotiable  |  |  |
|------------------|-------------|--|------------------|------|------|-------------|--|--|
| Total Space:     | Lease Rate: |  | CALL FOR PRICING |      |      |             |  |  |
| AVAILABLE SPACES |             |  |                  |      |      |             |  |  |
| SUITE            | TENANT      |  | SIZE             | TYPE | RATE | DESCRIPTION |  |  |

3,145 SF

3.135 SF

CALL FOR PRICING



12775 West Bell Road Surprise, AZ 85378





12775 West Bell Road Surprise, AZ 85378

| POPULATION                 |        |         | HOUSEHOLD INCOME |                            |          | DAYTIME WORKFORCE |                      |                       |           |           |           |
|----------------------------|--------|---------|------------------|----------------------------|----------|-------------------|----------------------|-----------------------|-----------|-----------|-----------|
|                            | 1 MILE | 3 MILES | 5 MILES          |                            | 1 MILE   | 3 MILES           | 5 MILES              |                       | 1 MILE    | 3 MILES   | 5 MILES   |
| Area Total                 | 9,638  | 96,392  | 236,118          | Median                     | \$53,903 | \$62,592