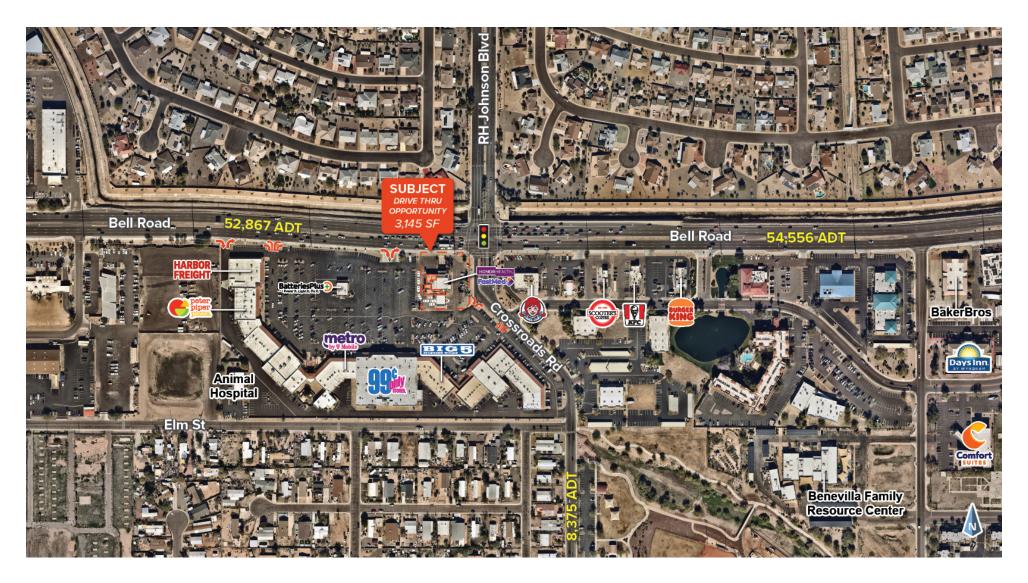

#### **LOCATION DESCRIPTION**

SWC Bell Rd & RH Johnson Blvd

#### **PROPERTY HIGHLIGHTS**

- DRIVE THRU OPPORTUNITY AVAILABLE 3,145 SF
- BELL RD FRONTAGE WITH HIGH TRAFFIC COUNTS
- GREAT VISIBILITY FROM BELL RD / RH JOHNSON INTERSECTION

**AREA CO-TENANTS** 

12775 West Bell Road Surprise, AZ 85378