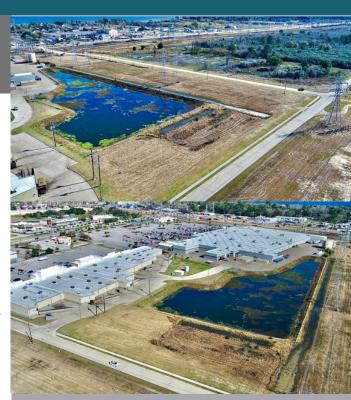

## **Highlights**

\$950,000 Price:

Lot Size: 57,960 SF

1.33 AC (Approx.) Acreage:

Parcel ID: 4361-0000-0007-000

+/- 361' of Evergreen Frontage:

**Memorial Parkway** 

Flood Zone: ΑE

## **Property Description**

The subject property is a 1.33-acre lot located on Evergreen Memorial (formerly Bel Road) between FM 518 and Ralph Gordy Avenue in Kemah, TX. Positioned behind Kemah Marketplace, which hosts Walmart, Petco, Ross, Marshalls, and more, the site is ideal for various commercial development uses. The lot offers approximately 360 feet of frontage, and offsite detention is (pending possible approval). Evergreen Memorial Parkway and Ralph Gordy Avenue provide new points for retail entertainment businesses, proposed including development. Additionally, Kemah Crossing, a nearby subdivision construction approximately 89 acres, will extend Evergreen Memorial Parkway south, connecting it to Highway 96. The ongoing SH-146 expansion project is already enhancing the area, facilitating easier access to nearby recreation and entertainment. This an excellent opportunity to secure prime commercial land in this rapidly growing area!