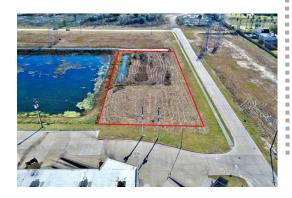

## **Highlights**

\$950,000 Price:

Lot Size: 57,960 SF

1.33 AC (Approx.) Acreage:

Parcel ID: 4361-0000-0007-000

+/- 361' of Evergreen Frontage:

**Memorial Parkway** 

Flood Zone: ΑE

## **Property Description**

The subject property is a 1.33-acre lot located on Evergreen Memorial (formerly Bel Road) between FM 518 and Ralph Gordy Avenue in Kemah, TX. Positioned behind Kemah Marketplace, which hosts Walmart, Petco, Ross, Marshalls, and more, the site is ideal for various commercial development uses. The lot offers approximately 360 feet of frontage, and offsite detention is (pending possible approval). Evergreen Memorial Parkway and Ralph Gordy Avenue provide new points for retail entertainment businesses, proposed including development. Additionally, Kemah Crossing, a nearby subdivision construction approximately 89 acres, will extend Evergreen Memorial Parkway south, connecting it to Highway 96. The ongoing SH-146 expansion project is already enhancing the area, facilitating easier access to nearby recreation and entertainment. This an excellent opportunity to secure prime commercial land in this rapidly growing area!