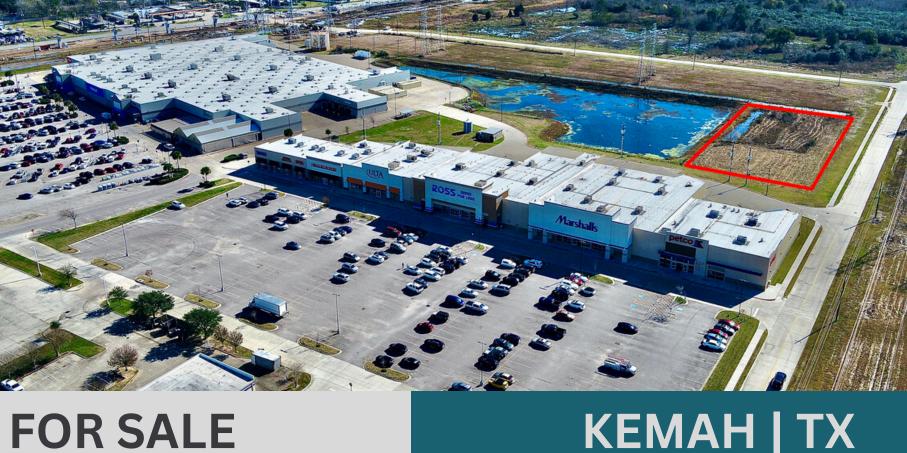

## **Highlights**

\$950,000 Price:

Lot Size: 57,960 SF

1.33 AC (Approx.) Acreage:

Parcel ID: 4361-0000-0007-000

+/- 361' of Evergreen Frontage:

**Memorial Parkway** 

Flood Zone: ΑE

## **Property Description**

The subject property is a 1.33-acre lot located on Evergreen Memorial (formerly Bel Road) between FM 518 and Ralph Gordy Avenue in Kemah, TX. Positioned behind Kemah Marketplace, which hosts Walmart, Petco, Ross, Marshalls, and more, the site is ideal for various commercial development uses. The lot offers approximately 360 feet of frontage, and offsite detention is (pending possible approval). Evergreen Memorial Parkway and Ralph Gordy Avenue provide new points for retail entertainment businesses, proposed including development. Additionally, Kemah Crossing, a nearby subdivision construction approximately 89 acres, will extend Evergreen Memorial Parkway south, connecting it to Highway 96. The ongoing SH-146 expansion project is already enhancing the area, facilitating easier access to nearby recreation and entertainment. This an excellent opportunity to secure prime commercial land in this rapidly growing area!