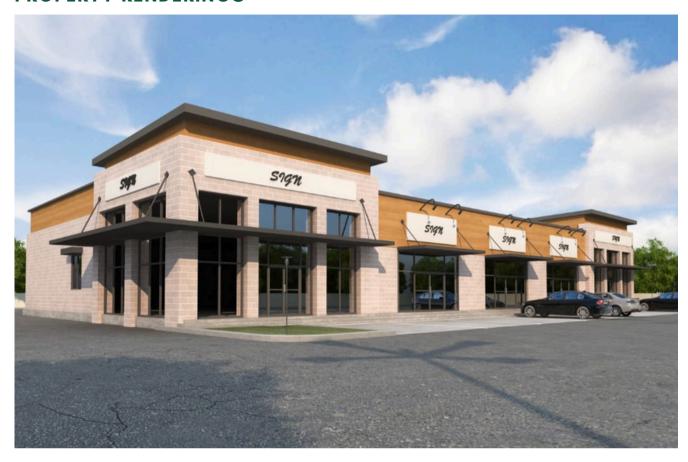

including retail, restaurant, service-based, and medical uses. Conveniently located in Effingham County, this property is in the heart of Rincon, GA, with easy access to Highway 21 and Interstate 95.

| 2023 AREA DEMOGRAPHICS | 2 MILES | 5 MILES | 10 MILES |
|------------------------|---------|---------|----------|
| POPULATION             | 13,609  | 29,169  | 87,252   |
| AVG. HH INCOME         | \$79.7K | \$91.9K | \$93.8K  |
| NO. OF HOUSEHOLDS      | 4,872   | 10,413  | 31,488   |

### **PROPERTY HIGHLIGHTS**





<--->

8,174 SQ FT

00 00

RETAIL, RESTAURANT, OFFICE, MEDICAL

**UNITS AVAILABLE: 3, 4 & 5** 

**DELIVERY DATE: END OF Q4 2024** 

P

34 PARKING SPACES AVAILABLE



**CENTRALLY LOCATED IN RINCON JUST OFF OF HIGHWAY 21** 

### **LOCATION MAP**



# **PROPERTY RENDERINGS**





## **PARKING EXHIBIT- 34 PARKING SPACES**



### SITE PLAN