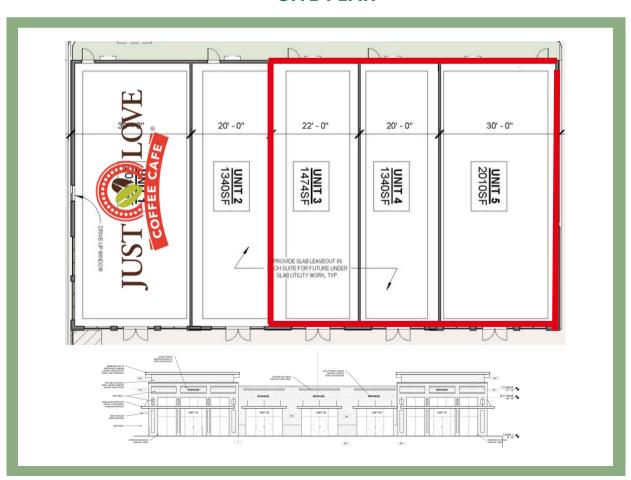

#### PROPERTY OVERVIEW

New construction is coming to thriving Rincon, GA, with delivery scheduled for the end of the first quarter of 2025. The +/- 8,174 sq ft center has three units left for lease. The remaining units offer between 1,340 and 2,010 sq ft of space and can be combined for up to 4,824 sq ft. This location is perfect for several businesses, including retail, restaurant, service-based, and medical uses. Conveniently located in Effingham County, this property is in the heart of Rincon, GA, with easy access to Highway 21 and Interstate 95.

### **PROPERTY HIGHLIGHTS**

<--->

8,174 SQ FT

00 00

RETAIL, RESTAURANT, OFFICE, MEDICAL

**UNITS AVAILABLE: 3, 4 & 5** 

**DELIVERY DATE: END OF Q4 2024** 

P