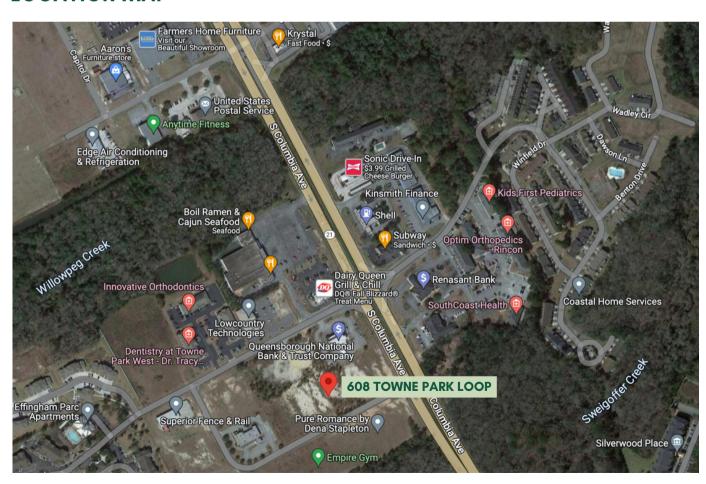

rfect for several businesses, including retail, restaurant, service-based, and medical uses. Conveniently located in Effingham County, this property is in the heart of Rincon, GA, with easy access to Highway 21 and Interstate 95.

| 2023 AREA DEMOGRAPHICS | 2 MILES | 5 MILES | 10 MILES |
|------------------------|---------|---------|----------|
| POPULATION             | 13,609  | 29,169  | 87,252   |
| AVG. HH INCOME         | \$79.7K | \$91.9K | \$93.8K  |
| NO. OF HOUSEHOLDS      | 4,872   | 10,413  | 31,488   |

### **PROPERTY HIGHLIGHTS**





<--->

8,174 SQ FT

00 00

RETAIL, RESTAURANT, OFFICE, MEDICAL

**UNITS AVAILABLE: 3, 4 & 5** 

**DELIVERY DATE: END OF Q4 2024** 

P

34 PARKING SPACES AVAILABLE



**CENTRALLY LOCATED IN RINCON JUST OFF OF HIGHWAY 21** 

### **LOCATION MAP**



# **PROPERTY RENDERINGS**





## **PARKING EXHIBIT- 34 PARKING SPACES**



### SITE PLAN