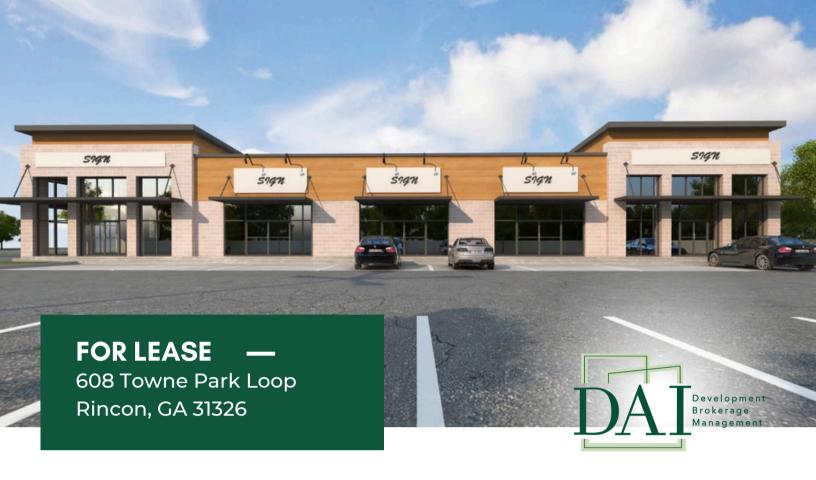

#### PROPERTY OVERVIEW

New construction is coming to thriving Rincon, GA, with delivery scheduled for the end of the first quarter of 2025. The +/- 8,174 sq ft center has three units left for lease. The remaining units offer between 1,340 and 2,010 sq ft of space and can be combined for up to 4,824 sq ft. This location is perfect for several businesses, including retail, restaurant, service-based, and medical uses. Conveniently located in Effingham County, this property is in the heart of Rincon, GA, with easy access to Highway 21 and Interstate 95.

### **PROPERTY HIGHLIGHTS**

<--->

8,174 SQ FT

00 00

RETAIL, RESTAURANT, OFFICE, MEDICAL

**UNITS AVAILABLE: 3, 4 & 5** 

**DELIVERY DATE: END OF Q4 2024** 

P