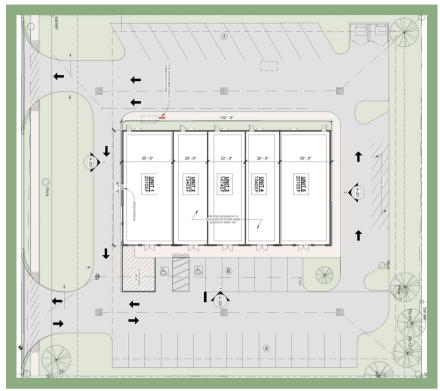

## **PARKING EXHIBIT- 34 PARKING SPACES**

### SITE PLAN

34 PARKING SPACES AVAILABLE

**CENTRALLY LOCATED IN RINCON JUST OFF OF HIGHWAY 21** 