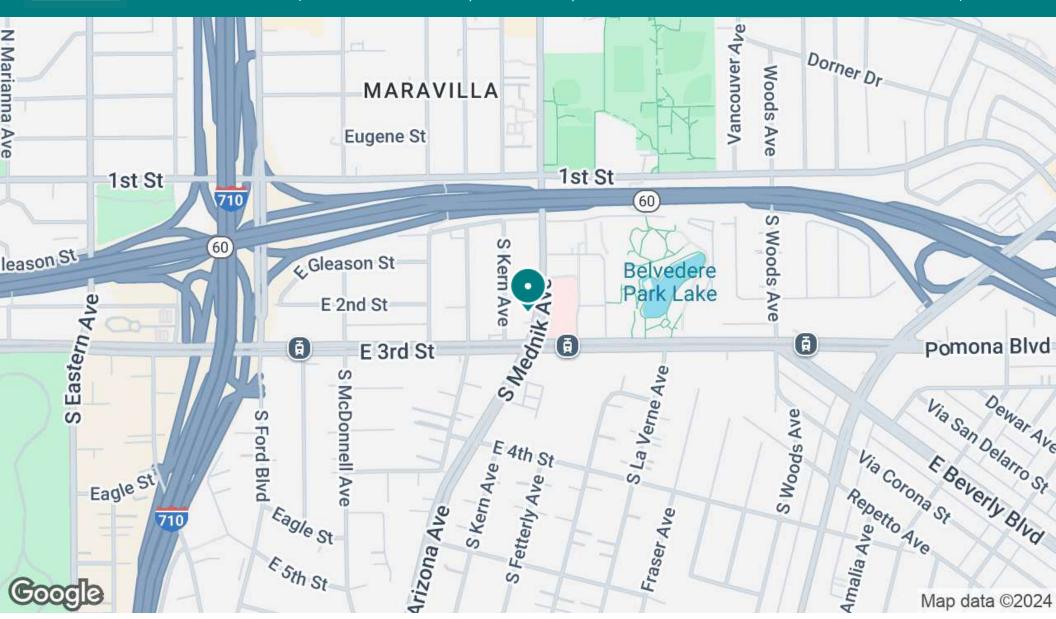

# **LOCATION MAP**

CIVIC CENTER PLAZA | 131-251 S MEDNIK AVE, LOS ANGELES, CA 90022

**BROCHURE | PAGE 5** 

# **EXECUTIVE SUMMARY**

CIVIC CENTER PLAZA | 131-251 S MEDNIK AVE, LOS ANGELES, CA 90022

BROCHURE | PAGE 2