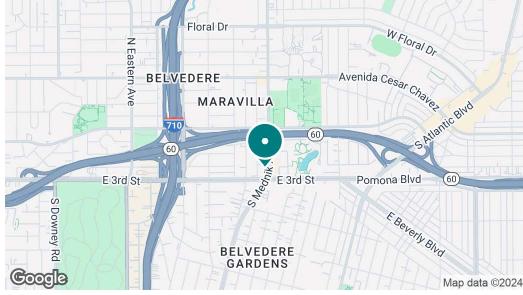

# **LOCATION MAP**

CIVIC CENTER PLAZA | 131-251 S MEDNIK AVE, LOS ANGELES, CA 90022

**BROCHURE | PAGE 5** 