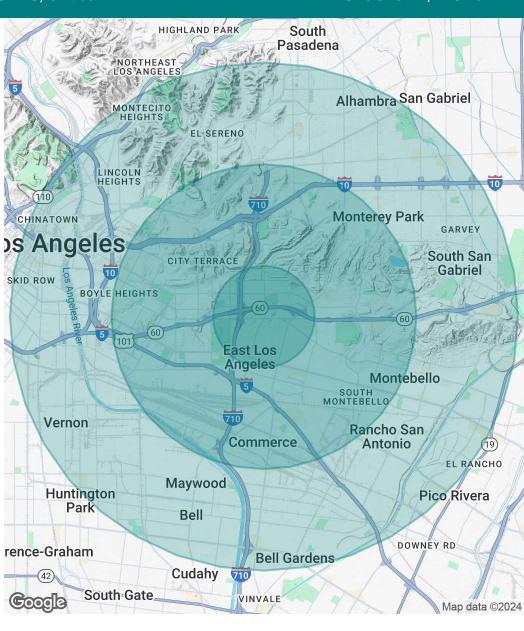

# **DEMOGRAPHICS MAP & REPORT**

CIVIC CENTER PLAZA | 131-251 S MEDNIK AVE, LOS ANGELES, CA 90022

**BROCHURE | PAGE 6** 

| POPULATION           | 1 MILE    | 3 MILES   | 5 MILES   |
|----------------------|-----------|-----------|-----------|
| Total Population     | 31,058    | 256,230   | 664,362   |
| Average Age          | 32.4      | 34.9      | 36.2      |
| Average Age (Male)   | 30.8      | 33.3      | 34.7      |
| Average Age (Female) | 33.6      | 36.5      | 37.7      |
|                      |           |           |           |
| HOUSEHOLDS & INCOME  | 1 MILE    | 3 MILES   | 5 MILES   |
| Total Households     | 8,917     | 74,334    | 200,250   |
| # of Persons per HH  | 3.5       | 3.4       | 3.3       |
| Average HH Income    | \$63,783  | \$69,126  | \$69,367  |
| Average House Value  | \$547,914 | \$539,164 | \$562,163 |
|                      |           |           |           |
| ETHNICITY (%)        | 1 MILE    | 3 MILES   | 5 MILES   |
| Hispanic             | 88.4%     | 83.3%     | 71.3%     |
|                      |           |           |           |
| RACE                 | 1 MILE    | 3 MILES   | 5 MILES   |
| % White              | 37.3%     | 39.5%     | 37.5%     |
| % Black              | 0.7%      | 0.9%      | 2.3%      |
| % Asian              | 8.1%      | 11.9%     | 20.6%     |
| % Hawaiian           | 0.1%      | 0.1%      | 0.1%      |
| % American Indian    | 1.4%      | 1.0%      | 1.0%      |
| % Other              | 43.9%     | 41.0%     | 32.6%     |
|                      |           |           |           |

<sup>\*</sup> Demographic data derived from 2020 ACS - US Census