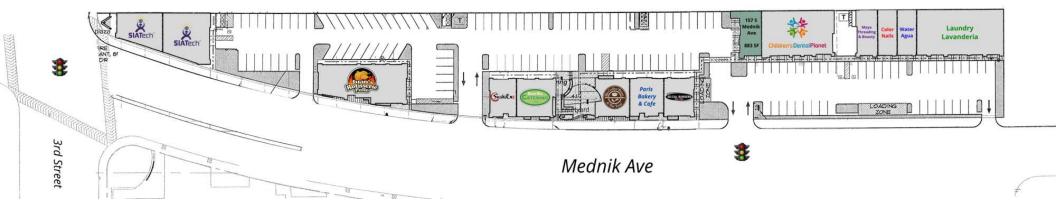

# **LEASE SPACES**

CIVIC CENTER PLAZA | 131-251 S MEDNIK AVE, LOS ANGELES, CA 90022

**BROCHURE | PAGE 3** 

(Not to Scale)

## **LEASE INFORMATION**

| Lease Type:      | NNN  | Lease Term: | Negotiable      |
|------------------|------|-------------|-----------------|
| Total Space: 883 | 3 SF | Lease Rate: | \$2.50 SF/month |

## **AVAILABLE SPACES**

| SUITE            | TENANT    | SIZE   | TYPE | RATE            | DESCRIPTION                 | VIDEO            |
|------------------|-----------|--------|------|-----------------|-----------------------------|------------------|
| 157 S Mednik Ave | Available | 883 SF | NNN  | \$2.50 SF/month | End Cap Shop Space with ATM | <u>View Here</u> |