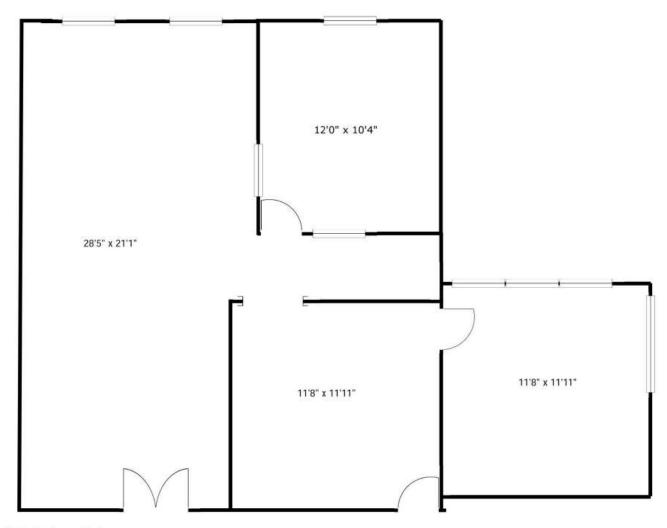

### Terra Vista Business Park

10601 Church St Suites 118-122 Rancho Cucamonga, CA 91730 Rentable Sq. Ft 10,384