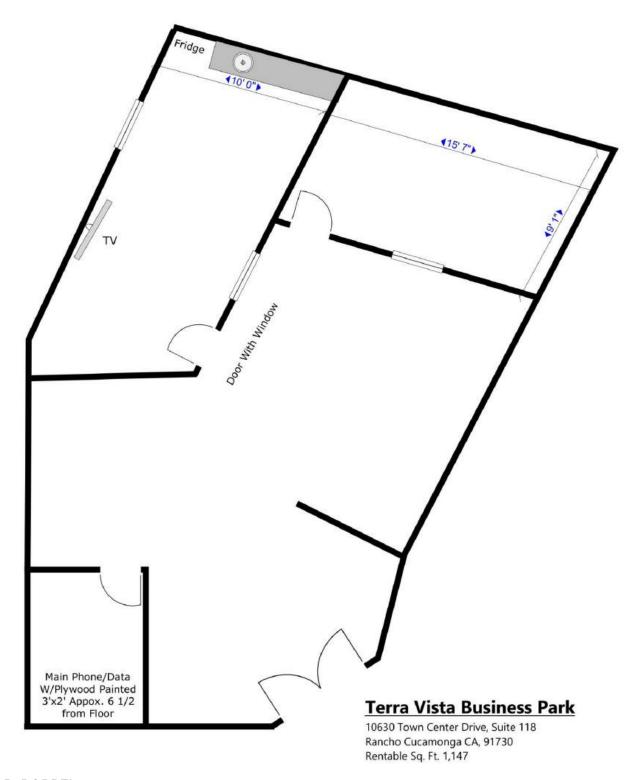

### Terra Vista Business Park

10630 Town Center Drive, Suite 121 Upland CA, 91730 Rentable Sq. Ft. 504