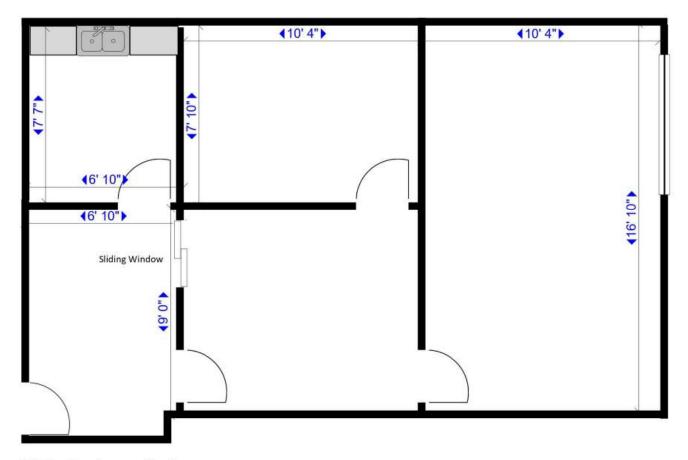

### Terra Vista Business Park

10630 Town Center Drive, Suites 119 & 121 Rancho Cucamonga CA, 91730 Rentable Sq. Ft. 1,080