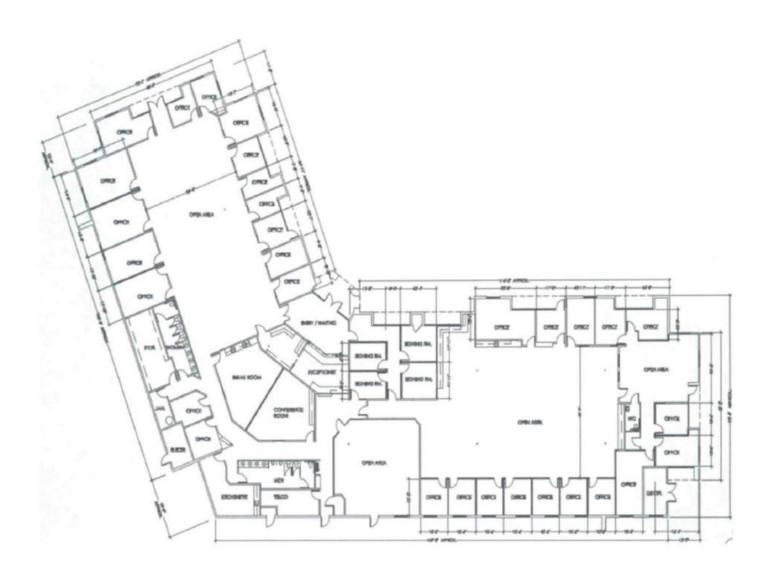

### Terra Vista Business Park, LLC

10641 Church St, Building C Rancho Cucamonga, CA 91730 Rentable Sq. Ft. 18,300

STEVEN D. ROPPEL