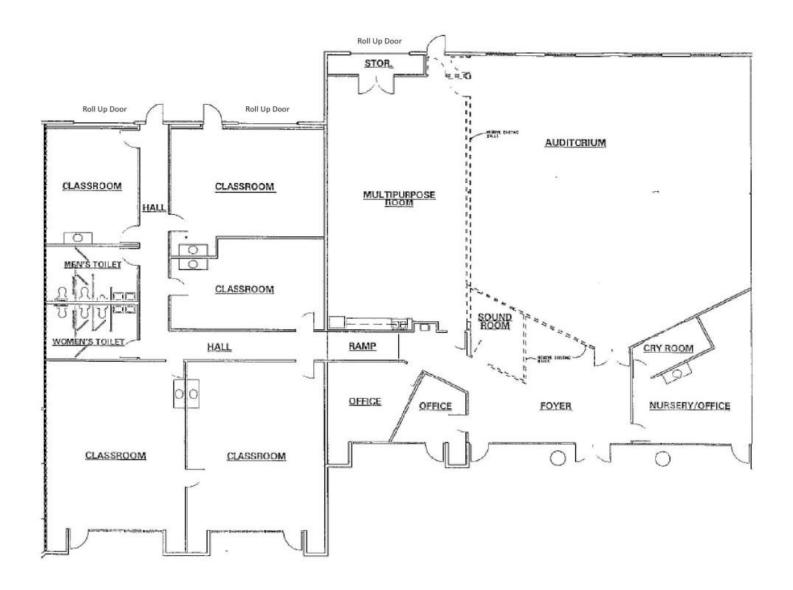

### Terra Vista Business Park, LLC

10641 Church St, Building C Rancho Cucamonga, CA 91730 Rentable Sq. Ft. 18,300

STEVEN D. ROPPEL