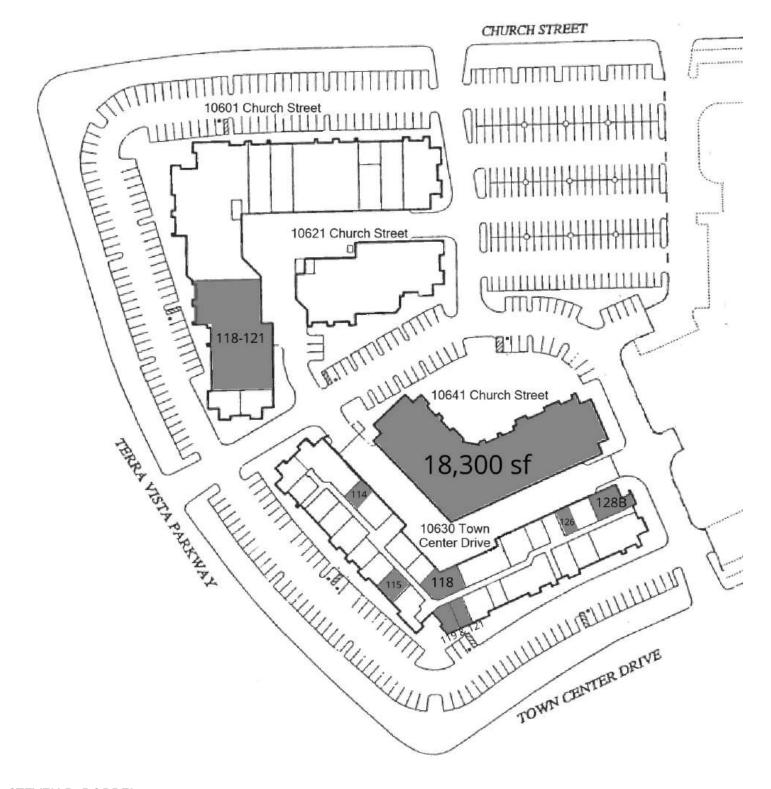

### **Terra Vista Business Park**

10630 Town Center Dr., Suite 114 Rancho Cucamonga CA, 91730 Rentable Sq. Ft. 715

STEVEN D. ROPPEL

### Terra Vista Business Park

10630 Town Center Drive Suite 115 Rancho Cucamonga, Ca 91730 Rentable Sq. Ft. 756

STEVEN D. ROPPEL

### Terra Vista Business Park

10630 Town Center Drive, Suite 121 Upland CA, 91730 Rentable Sq. Ft. 504

### Terra Vista Business Park, LLC

10641 Church St, Building C Rancho Cucamonga, CA 91730 Rentable Sq. Ft. 18,300

STEVEN D. ROPPEL

### Terra Vista Business Park

10630 Town Center Drive, Suites 119 & 121 Rancho Cucamonga CA, 91730 Rentable Sq. Ft. 1,080

### **Terra Vista Business Park**

10630 Town Center Drive Suite 126 Rancho Cucamonga , CA 91730 Rentable Sq. Ft. 590

STEVEN D. ROPPEL

STEVEN D. ROPPEL

Terra Vista Business Park 10630 Town Center Drive, Suite 128B Upland CA, 91730 Rentable Sq. Ft. 1,193

### Terra Vista Business Park

10601 Church St Suites 118-122 Rancho Cucamonga, CA 91730 Rentable Sq. Ft 10,384