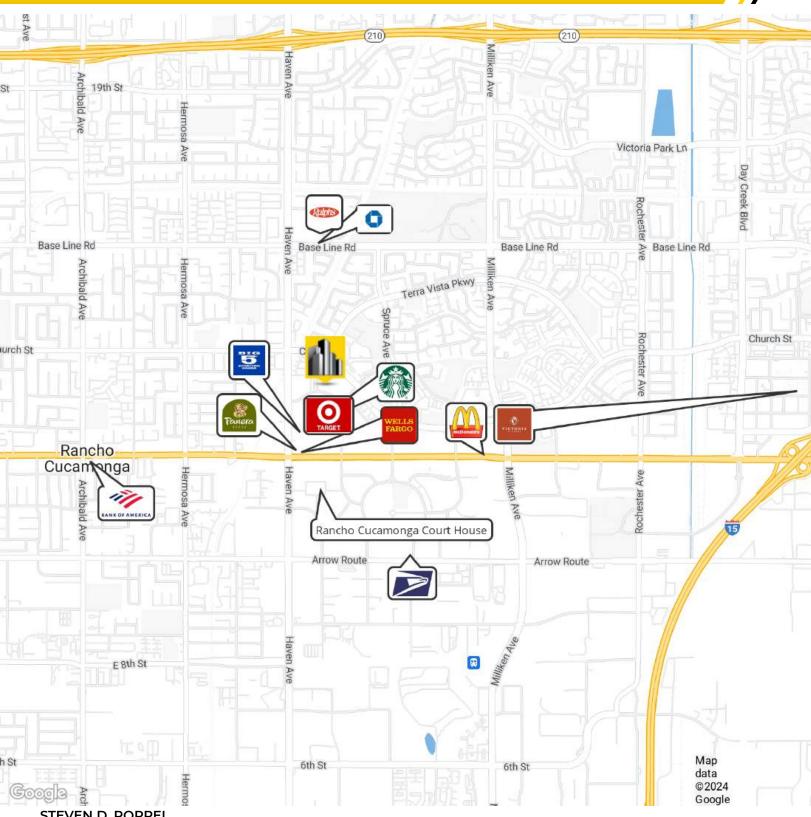

### **LOCATION OVERVIEW**

10630 Town Center Drive and 10601-10621-10641 Church Street are collectively known as Terra Vista Business Park. A campus like environment surrounded by the vibrant community that is Rancho Cucamonga, California. Embrace the convenience of being situated near Foothill Boulevard and Haven Avenue and a short drive to Victoria Gardens for regional shopping. Easy access to premier shopping and dining destinations offering an array of retail, entertainment, and culinary options. Explore the picturesque landscapes and outdoor recreation opportunities nearby. Major highways and public transportation provide seamless connectivity to the broader Southern California region. With a diverse mix of amenities, dining, and entertainment options, the area offers the ideal balance of work and leisure for potential tenants seeking an office space in this dynamic locale.