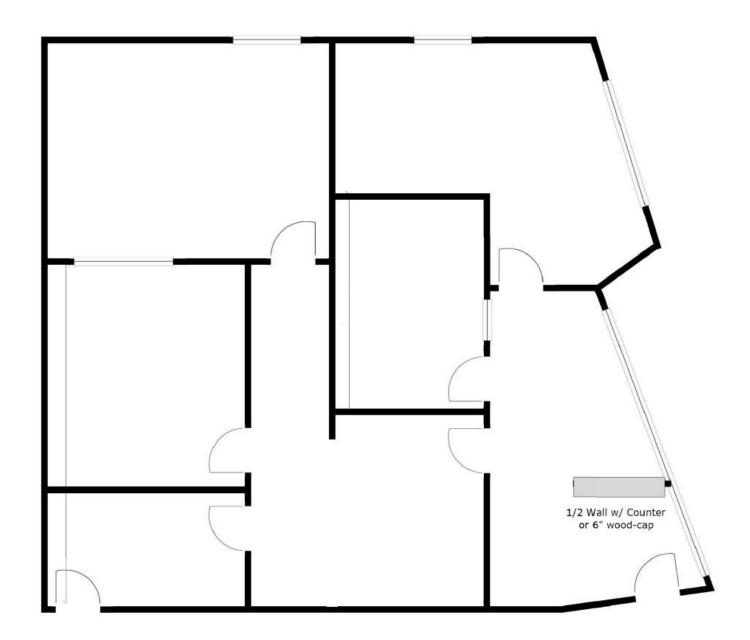

### Terra Vista Business Park

10601 Church St Suites 118-122 Rancho Cucamonga, CA 91730 Rentable Sq. Ft 10,384