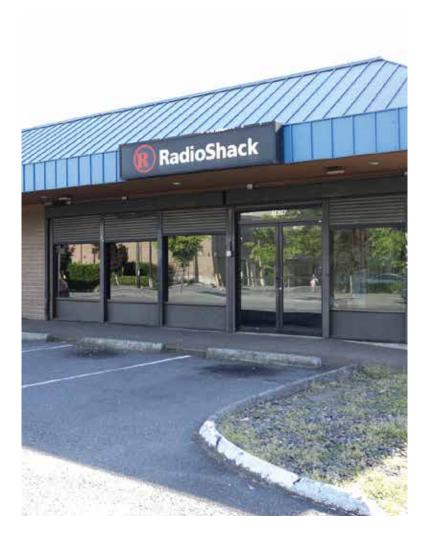

### RENT \$25 PSF + NNN

2,060 SF OF CORNER RETAIL FOR LEASE IN A POPULAR RETAIL DESTINATION OF NE PORTLAND.

111 111

birdinski UTERIYAKI

### WELL-POSITIONED RETAIL SPACE

The space offer 2,060 square feet of retail space in a prime location of NE Portland on NE Broadway. The space is located on the corner with ideal signage opportunity and over 23,000+ VPD at the intersection.

# 2,060 SF SPACE

THE SPACE IS IDEALLY LOCATED ON A CORNER OF NE BROADWAY WITH A HIGH TRAFFIC COUNT AND STRONG VISIBILITY AND SIGNAGE.

1.

100

**AVAILABLE** 