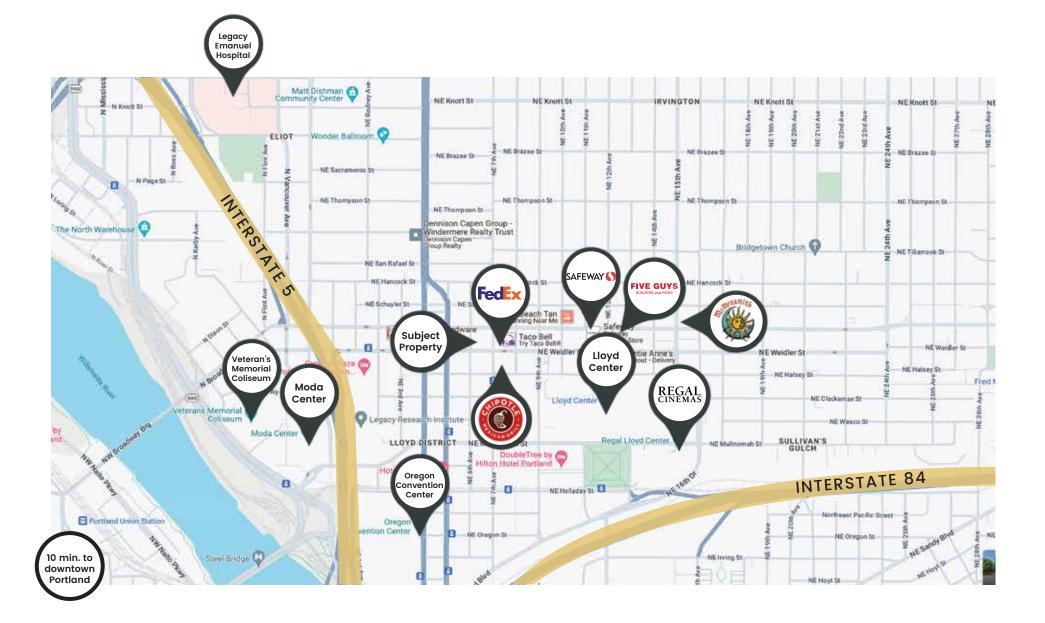

## AMENITY MAP CLOSE-IN NE PORTLAND LLOYD DISTRICT

### **IDEAL LOCATION**

Weidler and NE Broadway is an ideal location for retail users. Virtually the center of the four quadrants of the city, NE Portland is easily accessible from all freeways and public transit options in Portland. The space is only blocks from the Moda Center. Convention Center and is only 10 minutes from Downtown Portland.