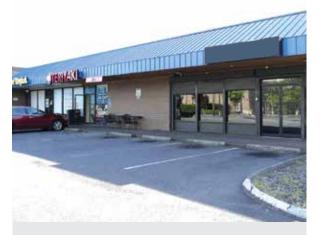

### RENT \$25 PSF + NNN

2,060 SF OF CORNER RETAIL FOR LEASE IN A POPULAR RETAIL DESTINATION OF NE PORTLAND.

111 111

birdinski UTERIYAKI

### WELL-POSITIONED RETAIL SPACE

The space offer 2,060 square feet of retail space in a prime location of NE Portland on NE Broadway. The space is located on the corner with ideal signage opportunity and over 23,000+ VPD at the intersection.

# 2,060 SF SPACE

THE SPACE IS IDEALLY LOCATED ON A CORNER OF NE BROADWAY WITH A HIGH TRAFFIC COUNT AND STRONG VISIBILITY AND SIGNAGE.

1.

100

**AVAILABLE** 