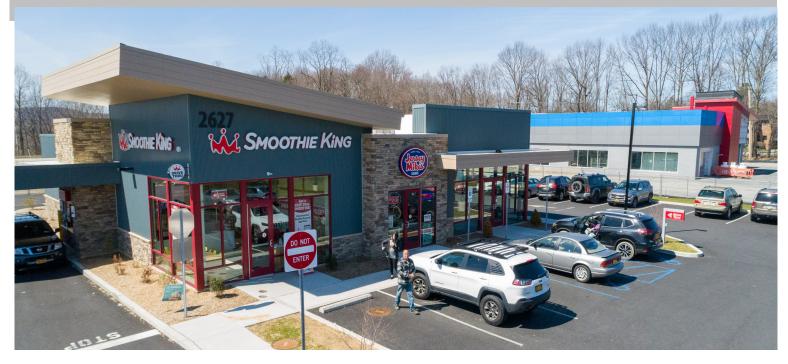

## For Lease-Pad Sites, Retail & Medical Space 2609-2627 South Road Poughkeepsie, NY 12601

- Join: Sleep Number, Buff City Soap, Smoothie King, Jersey Mikes Subs, uBreakiFix and Home 2 Suites
- Located directly on South Road (Route 9) with over 60,000 cars/day
- Area retailers include: TJ Maxx, HomeGoods, Marshalls, Price Chopper, Stop N Shop, Barnes & Noble, Starbucks and many others.
- 2,000 SF endcap available as well as 3,500 in Building 3 (divisible)