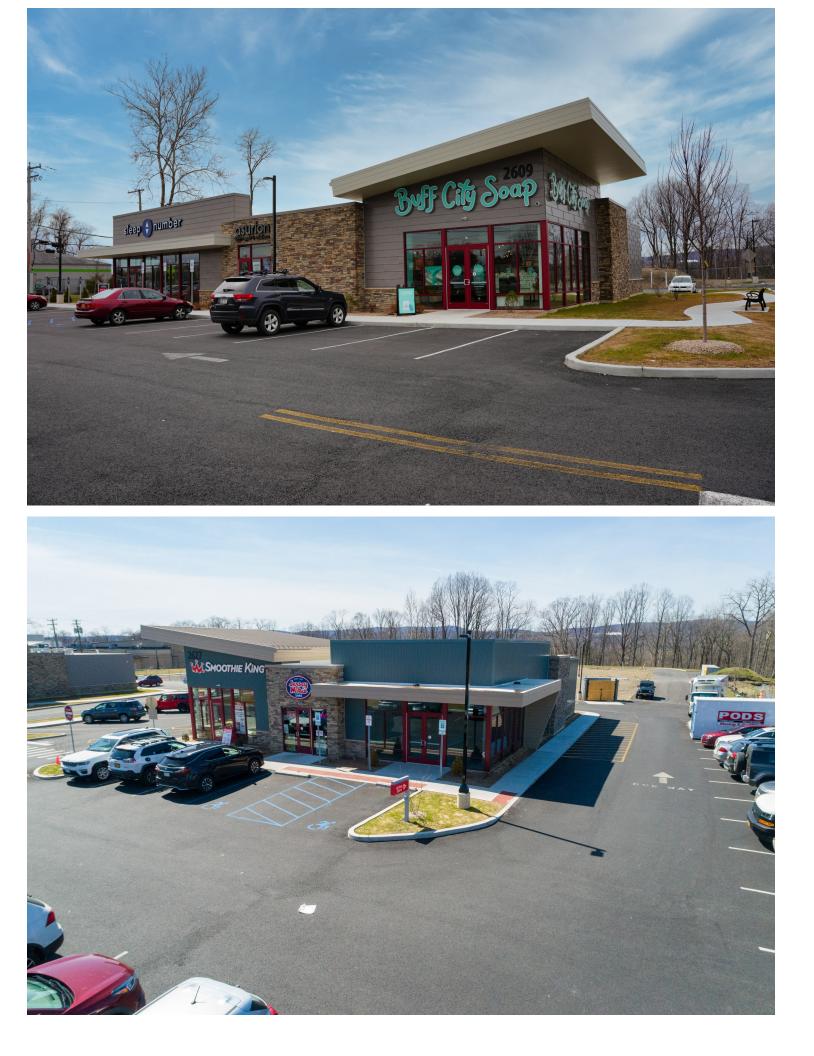

## For Lease-Pad Sites, Retail & Medical Space 2609-2627 South Road Poughkeepsie, NY 12601

- Join: Sleep Number, Buff City Soap, Smoothie King, Jersey Mikes Subs, uBreakiFix and Home 2 Suites
- Located directly on South Road (Route 9) with over 60,000 cars/day
- Area retailers include: TJ Maxx, HomeGoods, Marshalls, Price Chopper, Stop N Shop, Barnes & Noble, Starbucks and many others.
- 2,000 SF endcap available as well as 3,500 in Building 3 (divisible)