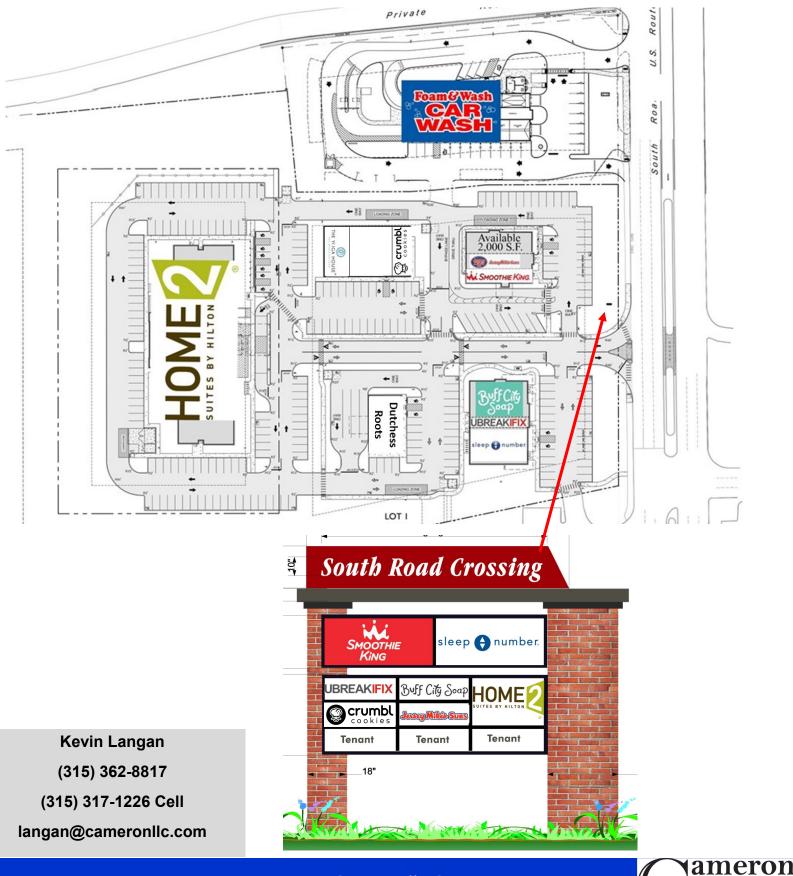

## For Lease-Pad Sites, Retail & Medical Space 2609-2627 South Road Poughkeepsie, NY 12601

- Join: Sleep Number, Buff City Soap, Smoothie King, Jersey Mikes Subs, uBreakiFix and Home 2 Suites
- Located directly on South Road (Route 9) with over 60,000 cars/day
- Area retailers include: TJ Maxx, HomeGoods, Marshalls, Price Chopper, Stop N Shop, Barnes & Noble, Starbucks and many others.
- 2,000 SF endcap available as well as 3,500 in Building 3 (divisible)

## Site Plan

roup

Www.Cameronllc.Com