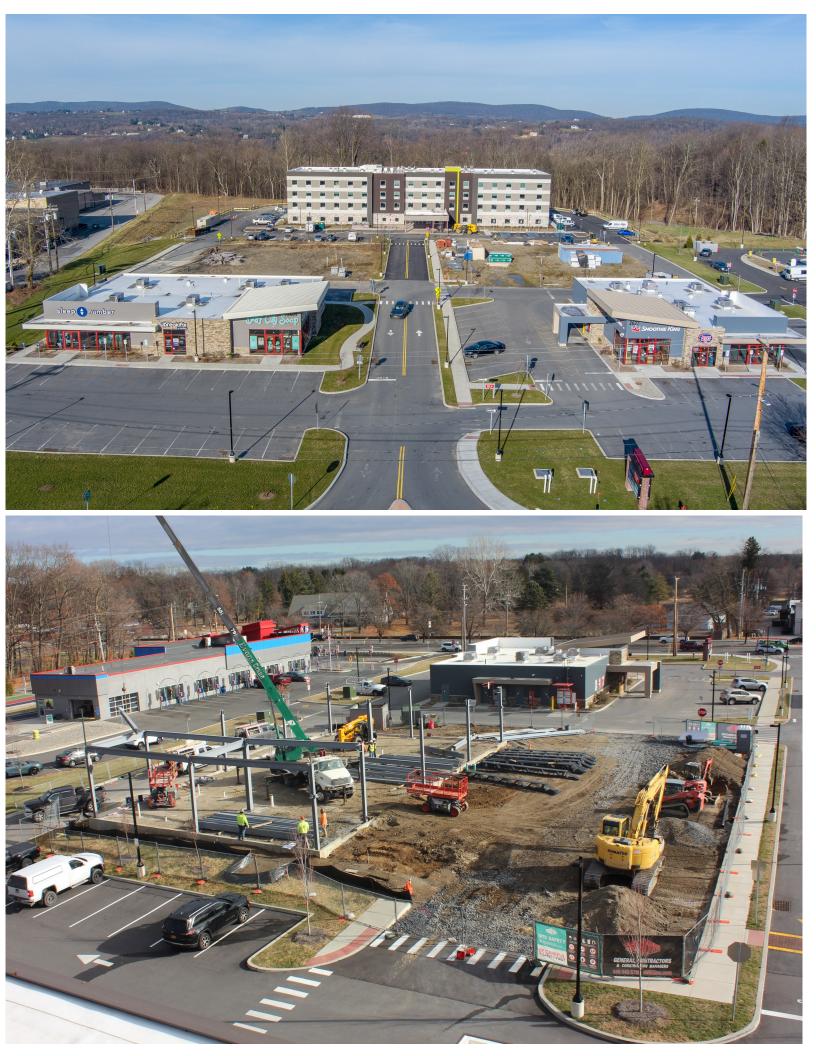

## Home 2 Suites opened in May 2024

|              | 5 Minute DT | 10 Minute DT | 20 Minute DT |
|--------------|-------------|--------------|--------------|
| Population   | 1,865       | 61,092       | 195,659      |
| Households   | 1,057       | 24,155       | 76,322       |
| Avg. HH Inc. | \$87,632    | \$105,326    | \$114,001    |

## Site Plan

roup

Www.Cameronllc.Com