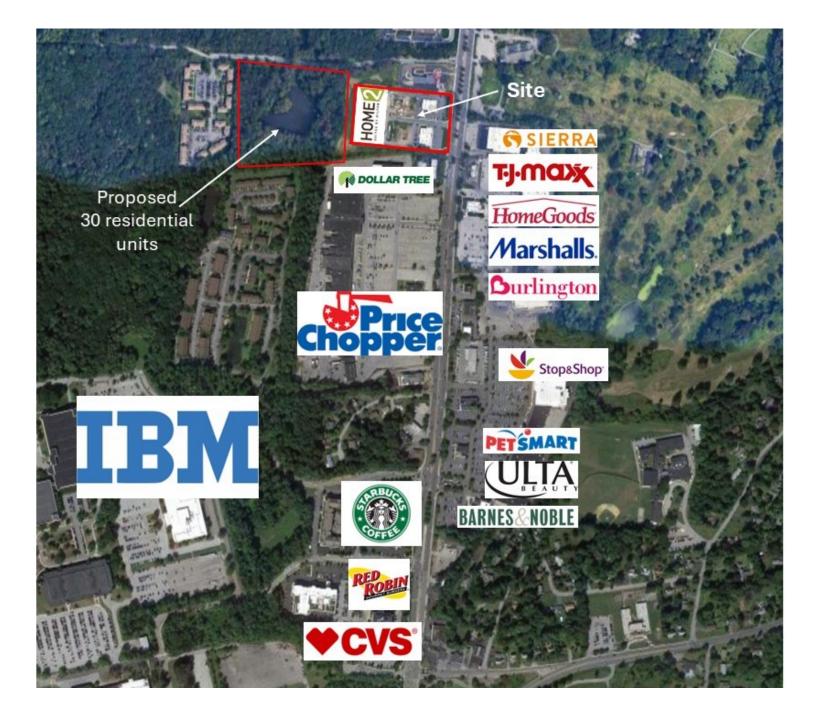

## For Lease-Pad Sites, Retail & Medical Space 2609-2627 South Road Poughkeepsie, NY 12601

- Join: Sleep Number, Buff City Soap, Smoothie King, Jersey Mikes Subs, uBreakiFix and Home 2 Suites
- Located directly on South Road (Route 9) with over 60,000 cars/day
- Area retailers include: TJ Maxx, HomeGoods, Marshalls, Price Chopper, Stop N Shop, Barnes & Noble, Starbucks and many others.
- 2,000 SF endcap available as well as 3,500 in Building 3 (divisible)

## Home 2 Suites opened in May 2024

|              | 5 Minute DT | 10 Minute DT | 20 Minute DT |
|--------------|-------------|--------------|--------------|
| Population   | 1,865       | 61,092       | 195,659      |
| Households   | 1,057       | 24,155       | 76,322       |
| Avg. HH Inc. | \$87,632    | \$105,326    | \$114,001    |