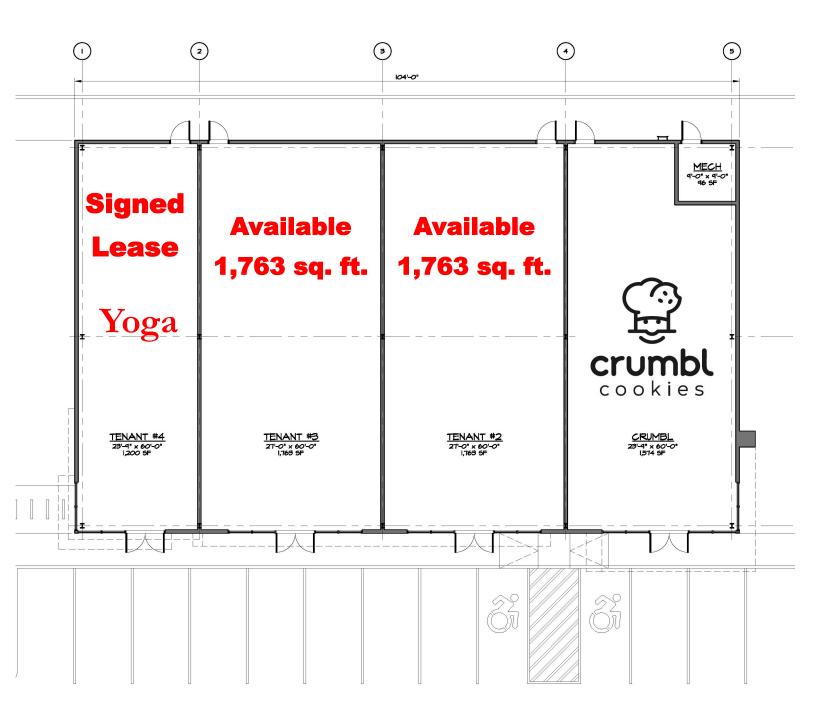

## For Lease-Pad Sites, Retail & Medical Space 2609-2627 South Road Poughkeepsie, NY 12601

- Join: Sleep Number, Buff City Soap, Smoothie King, Jersey Mikes Subs, uBreakiFix and Home 2 Suites
- Located directly on South Road (Route 9) with over 60,000 cars/day
- Area retailers include: TJ Maxx, HomeGoods, Marshalls, Price Chopper, Stop N Shop, Barnes & Noble, Starbucks and many others.
- 2,000 SF endcap available as well as 3,500 in Building 3 (divisible)