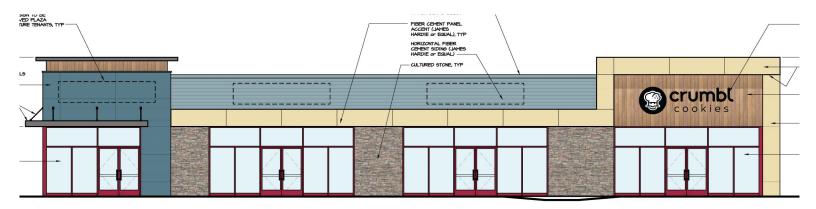

South Road Crossing Poughkeepsie, NY

## For Lease-Pad Sites, Retail & Medical Space 2609-2627 South Road Poughkeepsie, NY 12601





- Join: Sleep Number, Buff City Soap, Smoothie King, Jersey Mikes Subs, uBreakiFix and Home 2 Suites
- Located directly on South Road (Route 9) with over 60,000 cars/day
- Area retailers include: TJ Maxx, HomeGoods, Marshalls, Price Chopper, Stop N Shop, Barnes & Noble, Starbucks and many others.
- 2,000 SF endcap available as well as 3,500 in Building 3 (divisible)







```
SOUTH ELEVATION
```



## Home 2 Suites opened in May 2024







|              | 5 Minute DT | 10 Minute DT | 20 Minute DT |
|--------------|-------------|--------------|--------------|
| Population   | 1,865       | 61,092       | 195,659      |
| Households   | 1,057       | 24,155       | 76,322       |
| Avg. HH Inc. | \$87,632    | \$105,326    | \$114,001    |



## Site Plan

roup



Www.Cameronllc.Com