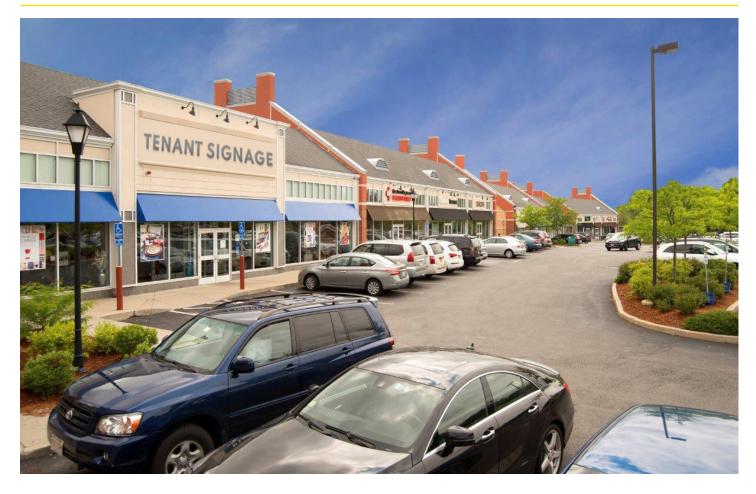

## **Eaglewood Shops**

175 Turnpike Street, North Andover, MA 01845

### **DESCRIPTION**

- 2,129 SF (2nd Gen Restaurant) 10,591 SF (Divisible) Available
- Located on Rte. 114 in the primary retail corridor of North Andover
- 1/2 mile from Merrimack College (4,000 students)
- 3/4 mile South of exit 42A off I-495
- Area retailers include Market Basket, CVS, Walgreens, T.J. Maxx, Petco, Panera Bread, Dunkin' Donuts, Bertucci's, Kohl's
- 76,742 SF Shopping Center
- Over 1.2 million annual visitors\*