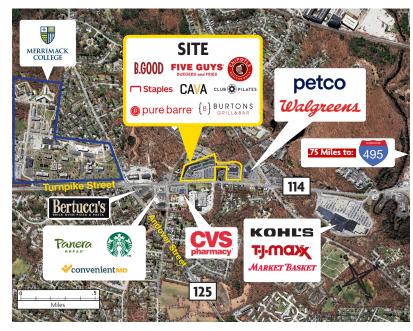

### **DESCRIPTION**

- 2,129 SF (2nd Gen Restaurant) 10,591 SF (Divisible) Available
- Located on Rte. 114 in the primary retail corridor of North Andover
- 1/2 mile from Merrimack College (4,000 students)
- 3/4 mile South of exit 42A off I-495
- Area retailers include Market Basket, CVS, Walgreens, T.J. Maxx, Petco, Panera Bread, Dunkin' Donuts, Bertucci's, Kohl's
- 76,742 SF Shopping Center
- Over 1.2 million annual visitors\*