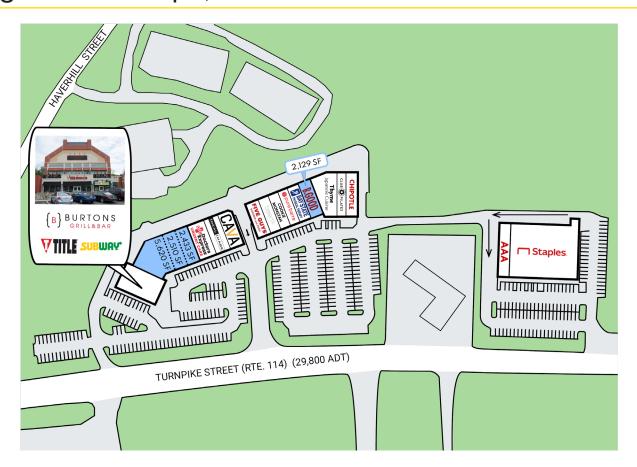

### **DESCRIPTION**

- 2,129 SF (2nd Gen Restaurant) 10,591 SF (Divisible) Available
- Located on Rte. 114 in the primary retail corridor of North Andover
- 1/2 mile from Merrimack College (4,000 students)
- 3/4 mile South of exit 42A off I-495
- Area retailers include Market Basket, CVS, Walgreens, T.J. Maxx, Petco, Panera Bread, Dunkin' Donuts, Bertucci's, Kohl's
- 76,742 SF Shopping Center
- Over 1.2 million annual visitors\*

## **SITE DATA**

Available space: 2,129 SF (2nd Gen Restaurant) -

10,591 SF (Divisible)

**Avg. Daily Traffic:** 29,800 vehicles per day

**Parking:** 5.3/1,000 SF (414 spaces)

**Anchor Tenants:** Chipotle, Burtons, Five Guys, Staples