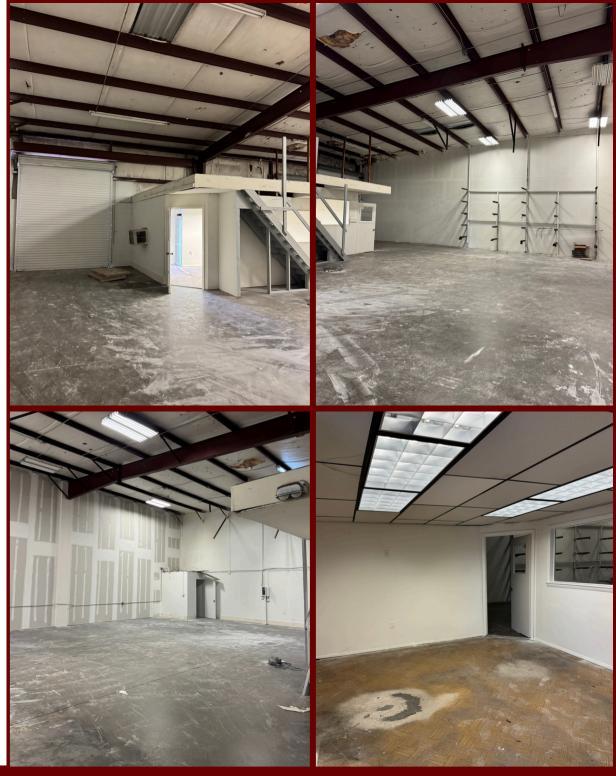

#### + Available Units:

-Unit 5: 2,500 SF w/ Office -Unit 7: 2,500 SF w/ Office -Unit 8: 2,500 SF -Unit 10: 2,500 SF

### Unit 5

- + 2,500 SF
- + Office Space
- + Private Bathroom
- + 2 Roll Up Doors: 12' w x 14' h
- + 15'-17' Clear Height

# Unit 7

- + 2,500 SF
- + 19'x14' Office Space
- + Private Bathroom
- + 2 Roll Up Doors: 12' w x 14' h
- + 15'-17' Clear Height

# Unit 8

- + 2,500 SF
- + Private Bathroom
- + 2 Roll Up Doors: 12' w x 14' h
- + 15'-17' Clear Height

# Unit 10

- + 2,500 SF
- + Private Bathroom
- + 2 Roll Up Doors: 12' w x 14' h
- + 15'-17' Clear Height