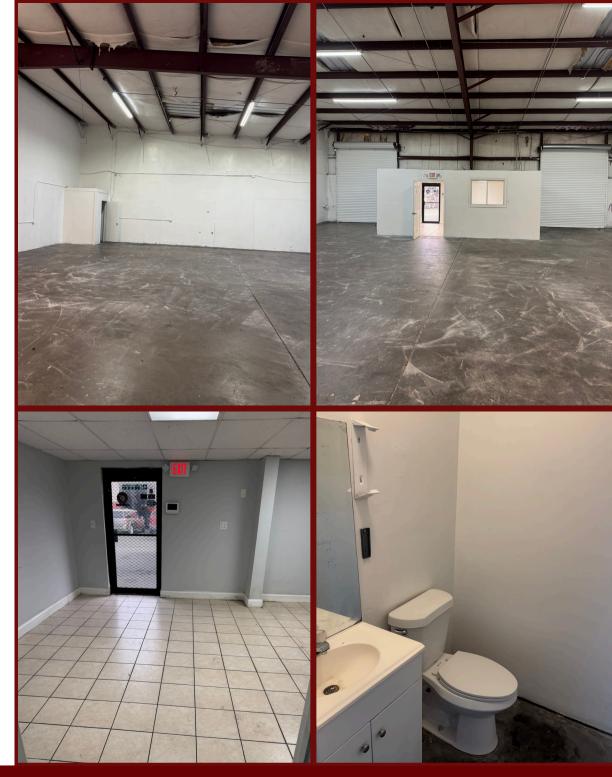

#### + Available Units:

-Unit 5: 2,500 SF w/ Office -Unit 7: 2,500 SF w/ Office -Unit 8: 2,500 SF -Unit 10: 2,500 SF

### Unit 5

- + 2,500 SF
- + Office Space
- + Private Bathroom
- + 2 Roll Up Doors: 12' w x 14' h
- + 15'-17' Clear Height

# Unit 7

- + 2,500 SF
- + 19'x14' Office Space
- + Private Bathroom
- + 2 Roll Up Doors: 12' w x 14' h
- + 15'-17' Clear Height

# Unit 8

- + 2,500 SF
- + Private Bathroom
- + 2 Roll Up Doors: 12' w x 14' h
- + 15'-17' Clear Height

# Unit 10

- + 2,500 SF
- + Private Bathroom
- + 2 Roll Up Doors: 12' w x 14' h
- + 15'-17' Clear Height