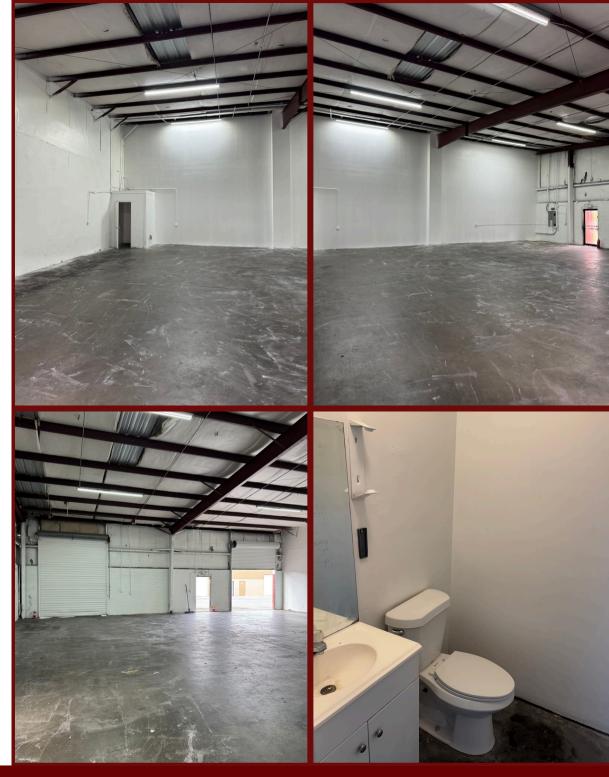

#### + Features:

-Private Office in Select Units -Private Bathroom in Each Unit -Roll Up Doors: 12' w x 14' h -15'-17' Clear Height -Signage on Front of Building

### Unit 5

- + 2,500 SF
- + Office Space
- + Private Bathroom
- + 2 Roll Up Doors: 12' w x 14' h
- + 15'-17' Clear Height

# Unit 7

- + 2,500 SF
- + 19'x14' Office Space
- + Private Bathroom
- + 2 Roll Up Doors: 12' w x 14' h
- + 15'-17' Clear Height

# Unit 8

- + 2,500 SF
- + Private Bathroom
- + 2 Roll Up Doors: 12' w x 14' h
- + 15'-17' Clear Height

# Unit 10

- + 2,500 SF
- + Private Bathroom
- + 2 Roll Up Doors: 12' w x 14' h
- + 15'-17' Clear Height