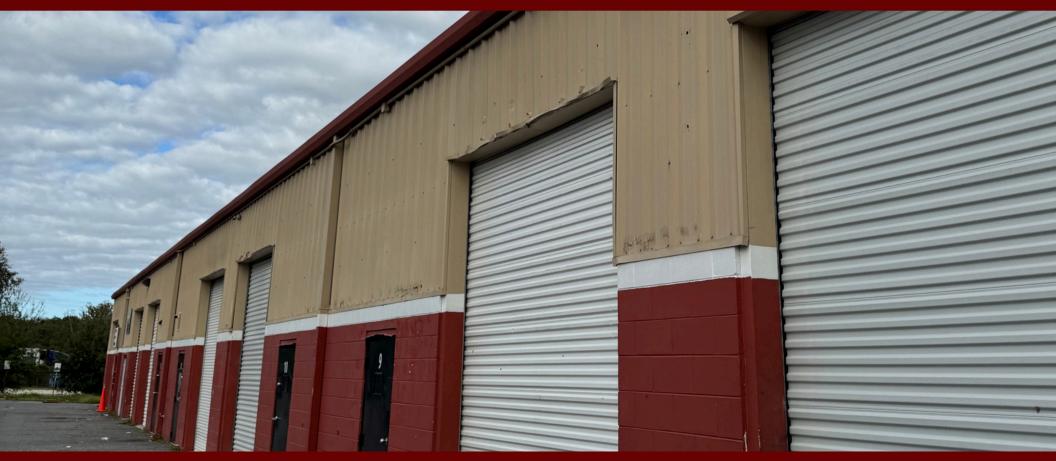

# Southeast Orlando Industrial Center

4802 Distribution Ct, Orlando, FL 32822

Lease Rate: \$ 4,500.00/Month Modified Gross

#### + Features:

-Private Office in Select Units -Private Bathroom in Each Unit -Roll Up Doors: 12' w x 14' h -15'-17' Clear Height -Signage on Front of Building