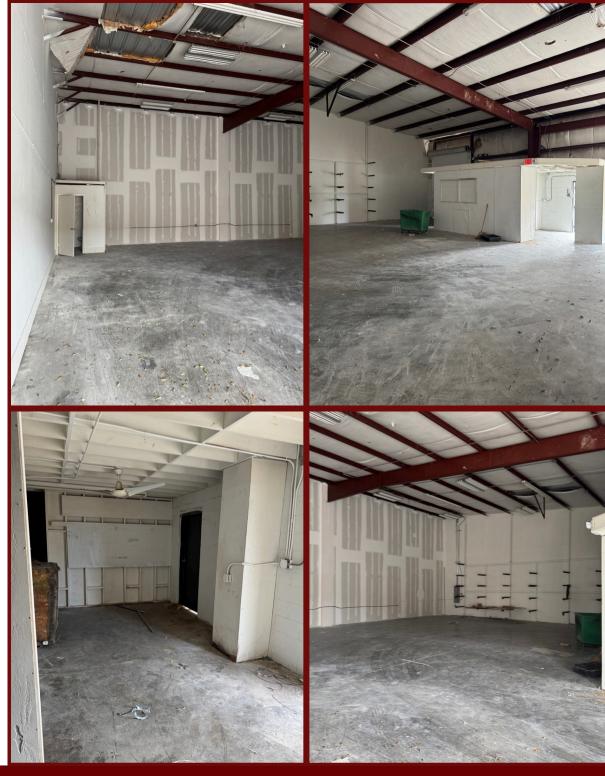

#### + Features:

-Private Office in Select Units -Private Bathroom in Each Unit -Roll Up Doors: 12' w x 14' h -15'-17' Clear Height -Signage on Front of Building

### Unit 5

- + 2,500 SF
- + Office Space
- + Private Bathroom
- + 2 Roll Up Doors: 12' w x 14' h
- + 15'-17' Clear Height

# Unit 7

- + 2,500 SF
- + 19'x14' Office Space
- + Private Bathroom
- + 2 Roll Up Doors: 12' w x 14' h
- + 15'-17' Clear Height

# Unit 8

- + 2,500 SF
- + Private Bathroom
- + 2 Roll Up Doors: 12' w x 14' h
- + 15'-17' Clear Height

# Unit 10

- + 2,500 SF
- + Private Bathroom
- + 2 Roll Up Doors: 12' w x 14' h
- + 15'-17' Clear Height