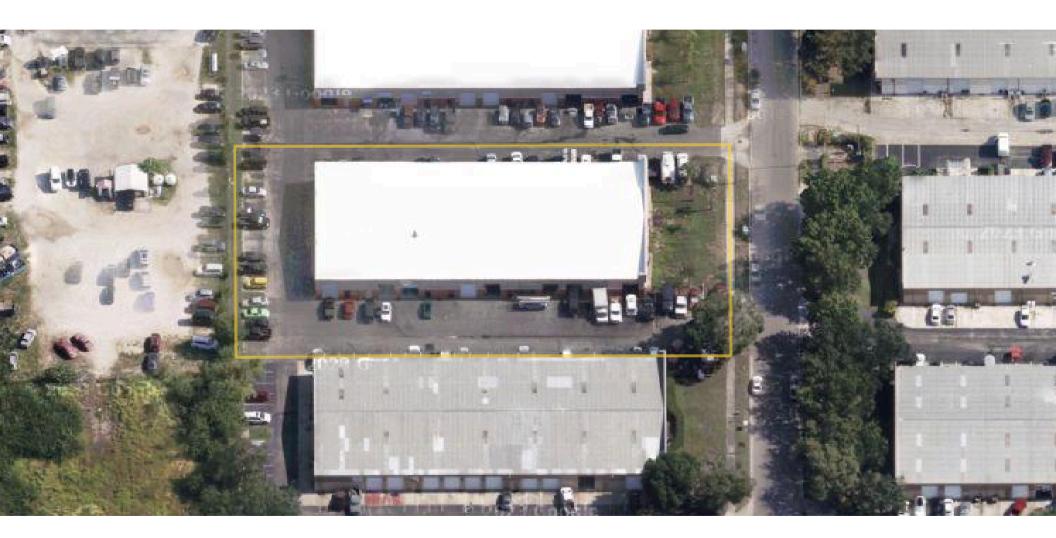

#### Aerial

#### Location Information

- Prime Location:
  - Situated in the heart of Orlando's industrial district, minutes from Orlando International Airport and major roadways like SR 528 and SR 417, providing easy access for logistics and transportations