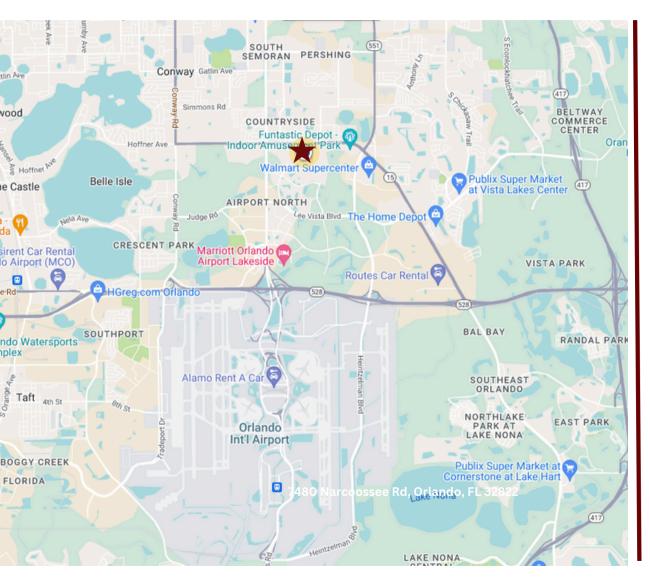

#### Location Information

- Prime Location:
  - Situated in the heart of Orlando's industrial district, minutes from Orlando International Airport and major roadways like SR 528 and SR 417, providing easy access for logistics and transportations

#### • Dining Options Nearby:

- Outback Steakhouse on S. Semoran Blvd, offering a casual dining experience with steaks and seafood
- Sonny's BBQ for authentic barbecue lovers, also on Semoran Blvd
- A variety of options at Lee Vista Promenade nearby, including family-friendly restaurants

#### • Retail and Entertainment:

 The property is located near Epic Theatres at Lee Vista and other shopping and dining venues within a short drive

#### Convenient for Business Travel:

 Numerous hotels nearby, including Hilton Garden Inn and Sheraton Suites, providing convenience for out-of-town visitors