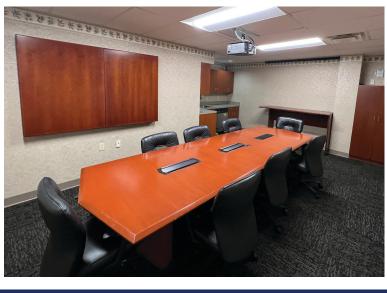

### **Building Attributes:**

- 16' and 20' clear height allows for conversion to industrial uses
- 12 private offices on the first floor, 18 mezzanine office spaces with elevator access
- 8 conference/meeting rooms
- Large open areas for high-density workstations
- · Metal roof, new rooftop HVAC units
- · Data rooms with backup generator
- · Located just off Rt. 39, approx. 2 miles from Rt. 16