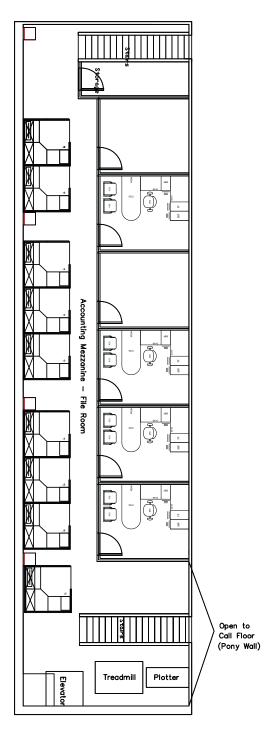

*SAM PRUITT** (214) 271-0585 spruitt@siteselectiongroup.com

EMMA CABRALES (214) 271-0609 ecabrales@siteselectiongroup.com



### **Building Attributes:**

- 16' and 20' clear height allows for conversion to industrial uses
- 12 private offices on the first floor, 18 mezzanine office spaces with elevator access
- 8 conference/meeting rooms
- Large open areas for high-density workstations
- · Metal roof, new rooftop HVAC units
- · Data rooms with backup generator
- · Located just off Rt. 39, approx. 2 miles from Rt. 16





#### 37,235 SF



1st Floor

#### **Contact Information**

BOB MOORE (585) 766-7500 bob.moore@moorecre.com **SAM PRUITT** (214) 271-0585 spruitt@siteselectiongroup.com

EMMA CABRALES (214) 271-0609 ecabrales@siteselectiongroup.com





West Mezzanine



South Mezzanine



East Mezzanine

#### **Contact Information**

BOB MOORE (585) 766-7500 bob.moore@moorecre.com **SAM PRUITT** (214) 271-0585 spruitt@siteselectiongroup.com

EMMA CABRALES (214) 271-0609 ecabrales@siteselectiongroup.com















### Contact Information

BOB MOORE (585) 766-7500 bob.moore@moorecre.com **SAM PRUITT** (214) 271-0585 spruitt@siteselectiongroup.com

EMMA CABRALES (214) 271-0609 ecabrales@siteselectiongroup.com