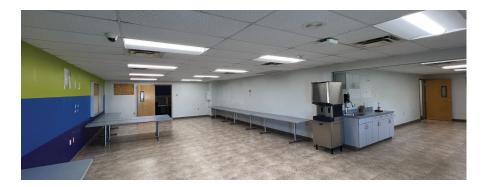

### **Building Attributes:**

- 16' and 20' clear height allows for conversion to industrial uses
- 12 private offices on the first floor, 18 mezzanine office spaces with elevator access
- 8 conference/meeting rooms
- Large open areas for high-density workstations
- · Metal roof, new rooftop HVAC units
- · Data rooms with backup generator
- · Located just off Rt. 39, approx. 2 miles from Rt. 16