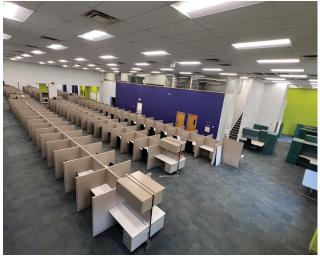

### **Building Attributes:**

- 16' and 20' clear height allows for conversion to industrial uses
- 12 private offices on the first floor, 18 mezzanine office spaces with elevator access
- 8 conference/meeting rooms
- Large open areas for high-density workstations
- · Metal roof, new rooftop HVAC units
- · Data rooms with backup generator
- · Located just off Rt. 39, approx. 2 miles from Rt. 16