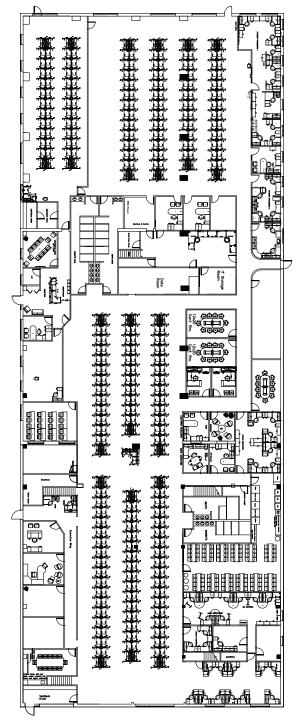

### **Building Attributes:**

- 16' and 20' clear height allows for conversion to industrial uses
- 12 private offices on the first floor, 18 mezzanine office spaces with elevator access
- 8 conference/meeting rooms
- Large open areas for high-density workstations
- · Metal roof, new rooftop HVAC units
- · Data rooms with backup generator
- · Located just off Rt. 39, approx. 2 miles from Rt. 16

#### 37,235 SF

1st Floor