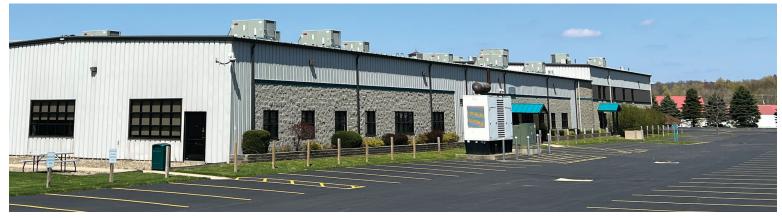

### **Building Attributes:**

- 16' and 20' clear height allows for conversion to industrial uses
- 12 private offices on the first floor, 18 mezzanine office spaces with elevator access
- 8 conference/meeting rooms
- Large open areas for high-density workstations
- · Metal roof, new rooftop HVAC units
- · Data rooms with backup generator
- · Located just off Rt. 39, approx. 2 miles from Rt. 16

#### 37,235 SF

1st Floor