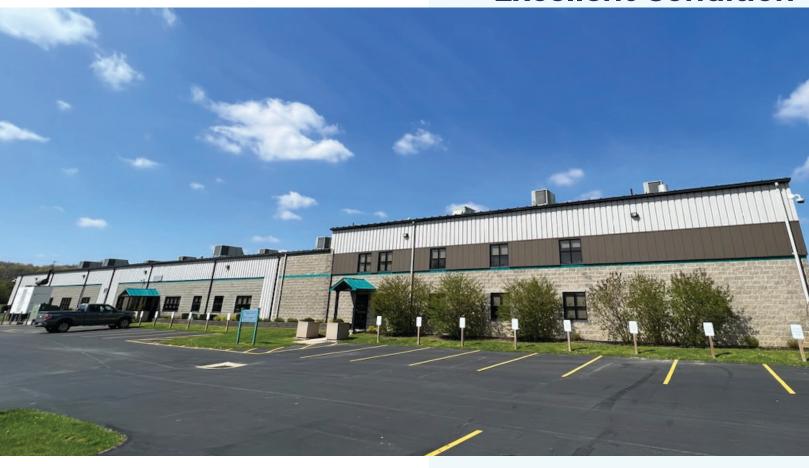

# Motivated Seller Property For Sale Excellent Condition

### **Building Attributes:**

- 16' and 20' clear height allows for conversion to industrial uses
- 12 private offices on the first floor, 18 mezzanine office spaces with elevator access
- 8 conference/meeting rooms
- Large open areas for high-density workstations
- · Metal roof, new rooftop HVAC units
- · Data rooms with backup generator
- · Located just off Rt. 39, approx. 2 miles from Rt. 16