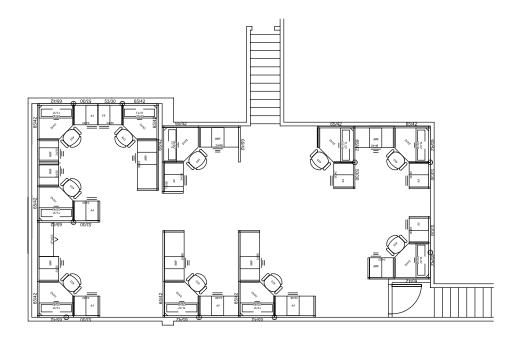

oore@moorecre.com **SAM PRUITT** (214) 271-0585 spruitt@siteselectiongroup.com

EMMA CABRALES (214) 271-0609 ecabrales@siteselectiongroup.com



### **Building Attributes:**

- 16' and 20' clear height allows for conversion to industrial uses
- 12 private offices on the first floor, 18 mezzanine office spaces with elevator access
- 8 conference/meeting rooms
- Large open areas for high-density workstations
- · Metal roof, new rooftop HVAC units
- · Data rooms with backup generator
- · Located just off Rt. 39, approx. 2 miles from Rt. 16





#### 37,235 SF



1st Floor

#### **Contact Information**

BOB MOORE (585) 766-7500 bob.moore@moorecre.com **SAM PRUITT** (214) 271-0585 spruitt@siteselectiongroup.com

EMMA CABRALES (214) 271-0609 ecabrales@siteselectiongroup.com





West Mezzanine



South Mezzanine



East Mezzanine

#### **Contact Information**

BOB MOORE (585) 766-7500 bob.moore@moorecre.com **SAM PRUITT** (214) 271-0585 spruitt@siteselectiongroup.com

EMMA CABRALES (214) 271-0609 ecabrales@siteselectiongroup.com















### Contact Information

BOB MOORE (585) 766-7500 bob.moore@moorecre.com **SAM PRUITT** (214) 271-0585 spruitt@siteselectiongroup.com

EMMA CABRALES (214) 271-0609 ecabrales@siteselectiongroup.com