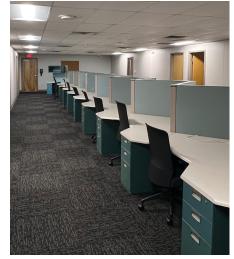

### **Building Attributes:**

- 16' and 20' clear height allows for conversion to industrial uses
- 12 private offices on the first floor, 18 mezzanine office spaces with elevator access
- 8 conference/meeting rooms
- Large open areas for high-density workstations
- · Metal roof, new rooftop HVAC units
- · Data rooms with backup generator
- · Located just off Rt. 39, approx. 2 miles from Rt. 16