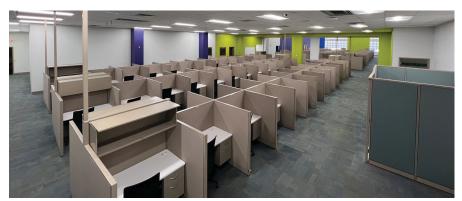

### **Building Attributes:**

- 16' and 20' clear height allows for conversion to industrial uses
- 12 private offices on the first floor, 18 mezzanine office spaces with elevator access
- 8 conference/meeting rooms
- Large open areas for high-density workstations
- · Metal roof, new rooftop HVAC units
- · Data rooms with backup generator
- · Located just off Rt. 39, approx. 2 miles from Rt. 16