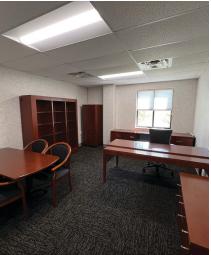

### **Building Attributes:**

- 16' and 20' clear height allows for conversion to industrial uses
- 12 private offices on the first floor, 18 mezzanine office spaces with elevator access
- 8 conference/meeting rooms
- Large open areas for high-density workstations
- · Metal roof, new rooftop HVAC units
- · Data rooms with backup generator
- · Located just off Rt. 39, approx. 2 miles from Rt. 16