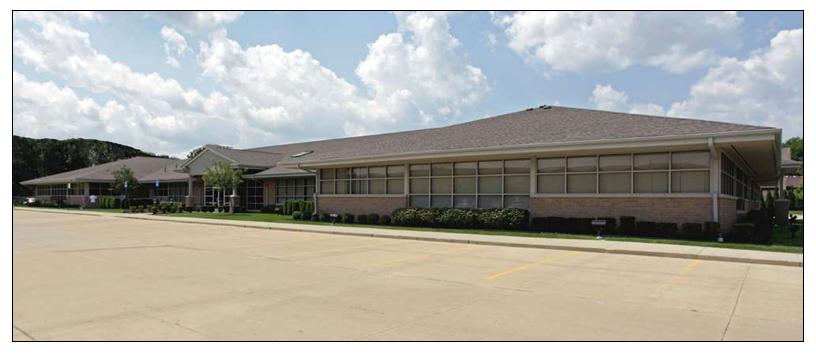

## **PROPERTY SUMMARY**

# **Property Highlights**

- Professional Office Campus Setting
- Suites For Lease from 4,316 SF to 24,700 SF
- Entire Plug & Play Building Available 24,700 SF
- Ideal For Corporate Office or Medical Conversion
- High-End Finishes
- Aggressive Rental Rates
- Professionally Managed
- Outstanding Mound Location
- Close Proximity to M-59 and I-696

# Liberty Professional Center

35501 - 35765 Mound Rd Sterling Heights, MI 48310