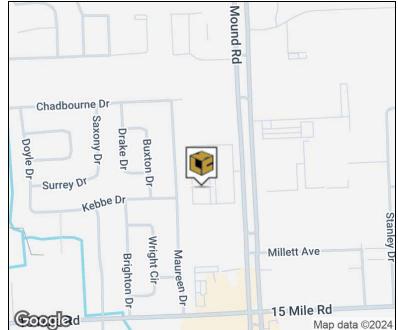

## **Location Information**

| Street Address   | 35501 - 35765 Mound Rd     |
|------------------|----------------------------|
| City, State, Zip | Sterling Heights, MI 48310 |
| County           | Macomb                     |
| Cross-Streets    | 15 Mile & Mound            |
| Nearest Highway  | M-53                       |