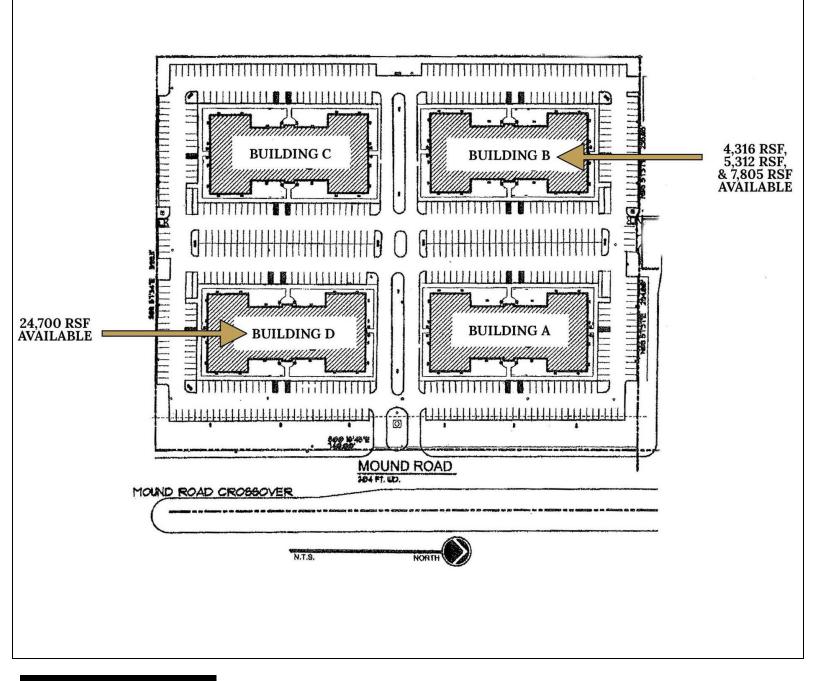

## **Available Suites**

| Bldg B - 4,316 RSF                      | \$11.95 NNN |
|-----------------------------------------|-------------|
| Bldg B - 5,312 RSF                      | \$11.95 NNN |
| Bldg B - 7,805 RSF                      | \$11.95 NNN |
| Bldg B - Combined Suite -<br>12,121 RSF | \$11.95 NNN |
| Bldg D - 24,700 RSF                     | \$11.95 NNN |

### SITE PLAN