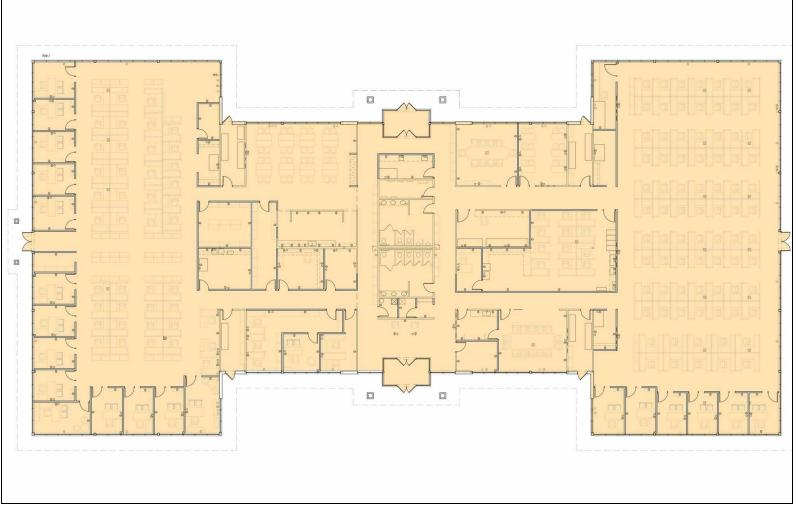

## **PLUG & PLAY**

## **BUILDING D FLOOR PLAN**

### **Available Spaces**

| Suite  | Tenant    | Lease Type | Lease Rate    | Size (SF)  |  |
|--------|-----------|------------|---------------|------------|--|
| Bldg D | Available | NNN        | \$11.95 SF/yr | 24,700 RSF |  |