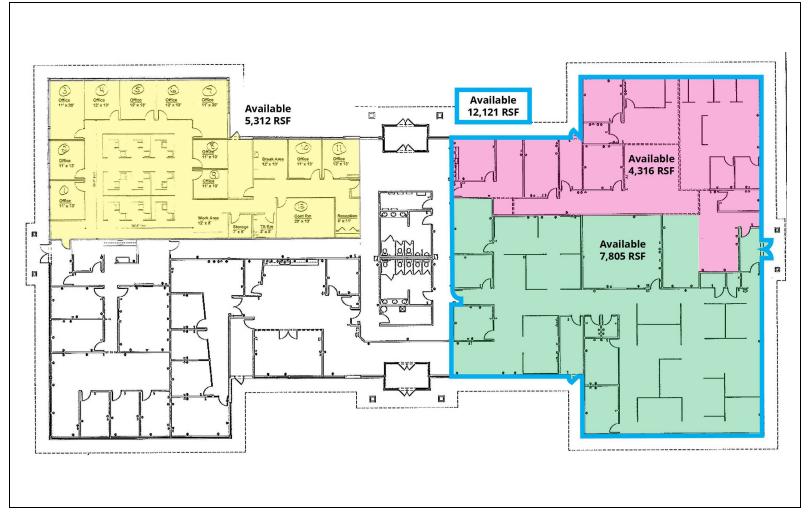

## **BUILDING B FLOOR PLAN**

## **Available Spaces**

| Suite                   | Tenant    | Lease Type | Lease Rate    | Size (SF)  |
|-------------------------|-----------|------------|---------------|------------|
| Bldg B                  | Available | NNN        | \$11.95 SF/yr | 4,316 RSF  |
| Bldg B                  | Available | NNN        | \$11.95 SF/yr | 5,312 RSF  |
| Bldg B                  | Available | NNN        | \$11.95 SF/yr | 7,805 RSF  |
| Bldg B - Combined Suite | Available | NNN        | \$11.95 SF/yr | 12,121 RSF |