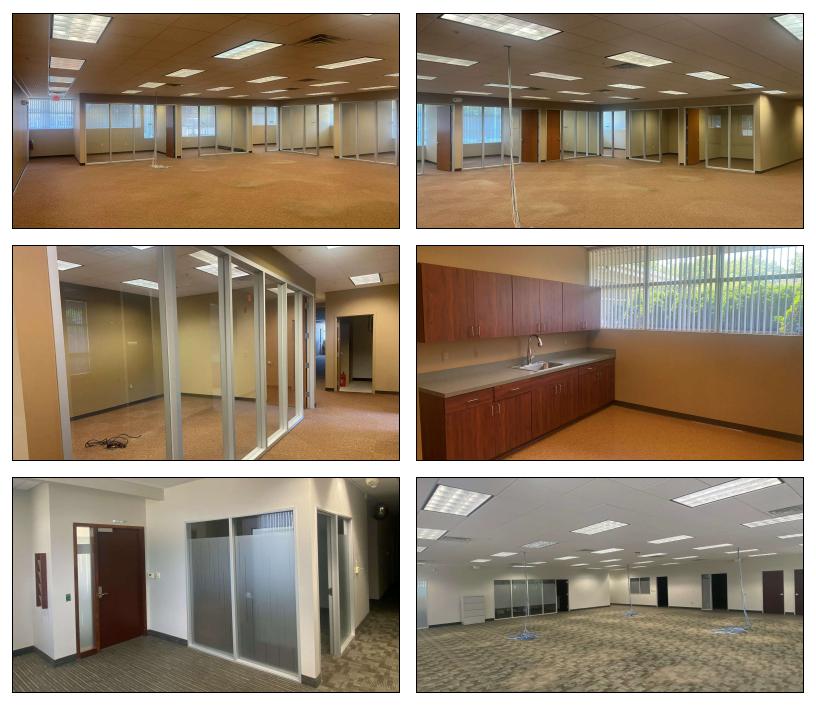

| 10.25 Acres     |
| APN #            | 10-29-427-025   |

## **Parking & Transportation**

| Parking Type             | Surface |
|--------------------------|---------|
| Parking Ratio            | 10.0    |
| Number of Parking Spaces | 564     |

## **Available Suites**

| Bldg B - 4,316 RSF                      | \$11.95 NNN |
|-----------------------------------------|-------------|
| Bldg B - 5,312 RSF                      | \$11.95 NNN |
| Bldg B - 7,805 RSF                      | \$11.95 NNN |
| Bldg B - Combined Suite -<br>12,121 RSF | \$11.95 NNN |
| Bldg D - 24,700 RSF                     | \$11.95 NNN |

#### FOR MORE INFORMATION:

Al lafrate, SIOR Senior Vice President 248.637.7791 aiafrate@LMCap.com



CONNECT WITH US

## 248.637.9700 | www.LMCap.com





## **PLUG & PLAY**



#### FOR MORE INFORMATION:

Al lafrate, SIOR Senior Vice President 248.637.7791 aiafrate@LMCap.com



## 248.637.9700 | www.LMCap.com





## **ADDITIONAL PHOTOS**



#### FOR MORE INFORMATION:

Al lafrate, SIOR Senior Vice President 248.637.7791 aiafrate@LMCap.com



## 248.637.9700 | www.LMCap.com



# Liberty Professional Center



35501 - 35765 Mound Rd Sterling Heights, MI 48310



#### FOR MORE INFORMATION:

#### Al lafrate, SIOR Senior Vice President 248.637.7791 aiafrate@LMCap.com



## 248.637.9700 | www.LMCap.com



# Liberty Professional Center



35501 - 35765 Mound Rd Sterling Heights, MI 48310

## **BUILDING B FLOOR PLAN**



## **Available Spaces**

| Suite                   | Tenant    | Lease Type | Lease Rate    | Size (SF)  |
|-------------------------|-----------|----