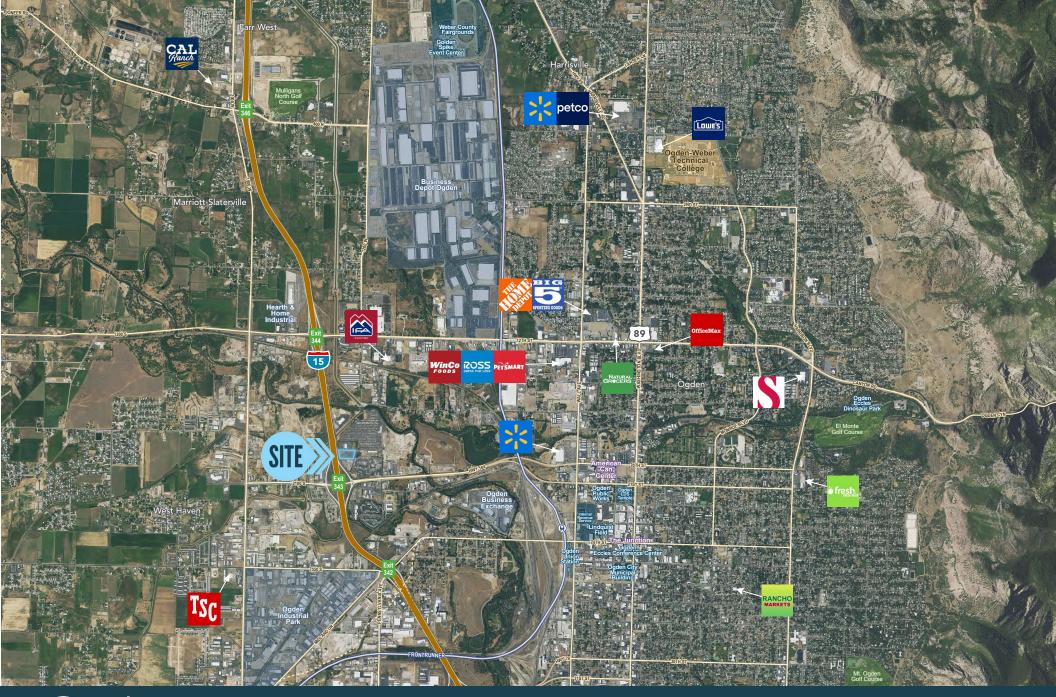

## **PROPERTY DETAILS**

1920 S. 1350 W. OGDEN, UT 84401

- 4.57 acres
- Unbeatable I-15 access and visibility
- Zoned Mixed Use
- Approved for 137 units

- Rare east-side I-15 density locale
- Multiple commercial and residential uses allowed
- Lies within Weber School District
- Contact broker for pricing details