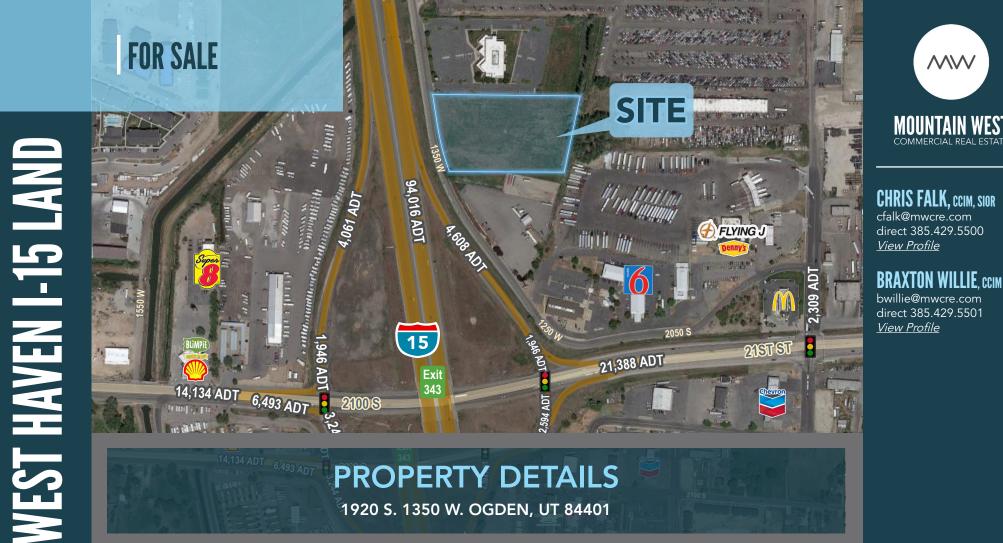

## **PROPERTY DETAILS**

1920 S. 1350 W. OGDEN, UT 84401

- 4.57 acres
- Unbeatable I-15 access and visibility
- Zoned Mixed Use
- Approved for 137 units

- Rare east-side I-15 density locale
- Multiple commercial and residential uses allowed
- Lies within Weber School District
- Contact broker for pricing details