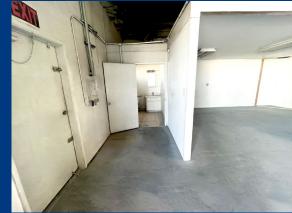

#### PROPERTY OVERVIEW

Available suite is +\-2,000sf this industrial flex/service commercial-style development lends itself well to a wide array of uses offering a small office at the front of the space and an open warehouse with a roll-up door at the rear of the unit. Roll-up door measures 10x12 – clear height within the warehouse portion of the premises is 13ft.

# 10182 I Ave, Unit B