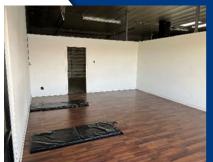

#### PROPERTY OVERVIEW

Best location within the development right out in the front along I Ave. ±2,000sqft suite with excellent visibility and exposure. Signage available on both the front and back of the unit capturing all that traffic. The unit is equipped with a front showroom partition and the balance is open warehouse area with a roll-up door and 13 ft tall ceilings. Bring your business vision to life in this perfect commercial facility

## 10178 I Ave, Unit A