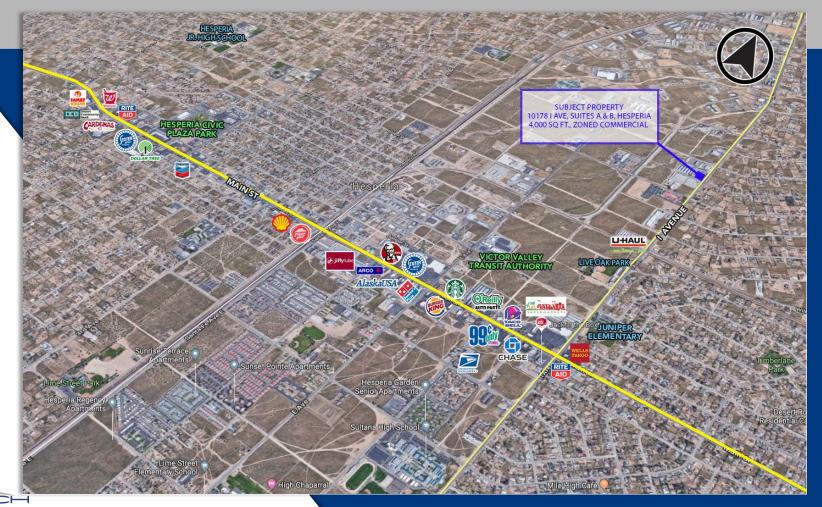

## 10178 – 10182 I Ave Hesperia, CA 92345

#### **ADDRESS**

10178 I Ave., Unit A Hesperia, CA 92345

#### **ADDRESS**

10182 I Ave., Unit B Hesperia, CA 92345