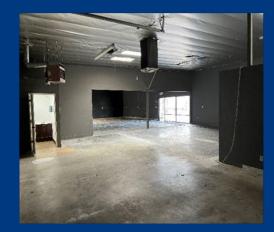

#### **ADDRESS**

10182 I Ave., Unit B Hesperia, CA 92345

#### PROPERTY OVERVIEW

Available suite is +\-2,000sf this industrial flex/service commercial-style development lends itself well to a wide array of uses offering a small office at the front of the space and an open warehouse with a roll-up door at the rear of the unit. Roll-up door measures 10x12 – clear height within the warehouse portion of the premises is 13ft.

### ASKING PRICE FOR LEASE

**\$1.25** per sqft

Site Summary