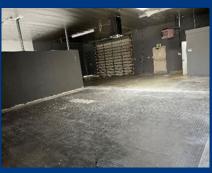

#### **ADDRESS**

10182 I Ave., Unit B Hesperia, CA 92345

#### PROPERTY OVERVIEW

Available suite is +\-2,000sf this industrial flex/service commercial-style development lends itself well to a wide array of uses offering a small office at the front of the space and an open warehouse with a roll-up door at the rear of the unit. Roll-up door measures 10x12 – clear height within the warehouse portion of the premises is 13ft.

### ASKING PRICE FOR LEASE

**\$1.25** per sqft

Site Summary