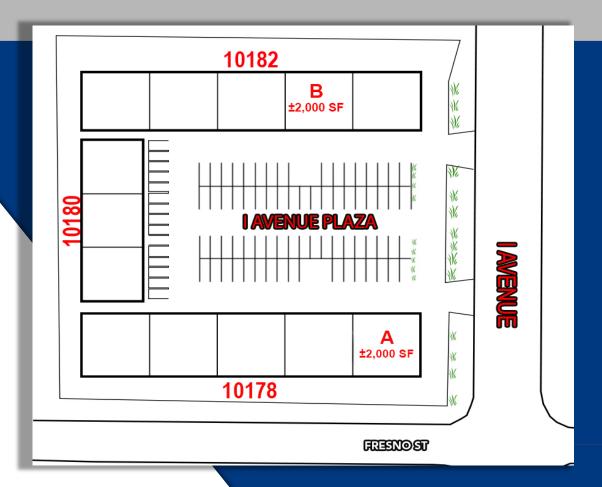

## 10178 – 10182 I Ave Hesperia, CA 92345

#### **ADDRESS**

10178 I Ave., Unit A Hesperia, CA 92345

#### **ADDRESS**

10182 I Ave., Unit B Hesperia, CA 92345

### ASKING PRICE FOR LEASE

**\$1.35** per sqft

Site Summary

### ASKING PRICE FOR LEASE

**\$1.25** per sqft

Site Summary