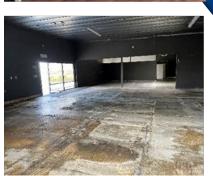

#### PROPERTY OVERVIEW

Available suite is +\-2,000sf this industrial flex/service commercial-style development lends itself well to a wide array of uses offering a small office at the front of the space and an open warehouse with a roll-up door at the rear of the unit. Roll-up door measures 10x12 – clear height within the warehouse portion of the premises is 13ft.

# 10182 I Ave, Unit B