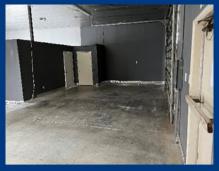

#### **ADDRESS**

10182 I Ave., Unit B Hesperia, CA 92345

#### PROPERTY OVERVIEW

Available suite is +\-2,000sf this industrial flex/service commercial-style development lends itself well to a wide array of uses offering a small office at the front of the space and an open warehouse with a roll-up door at the rear of the unit. Roll-up door measures 10x12 – clear height within the warehouse portion of the premises is 13ft.

### ASKING PRICE FOR LEASE

**\$1.25** per sqft

Site Summary