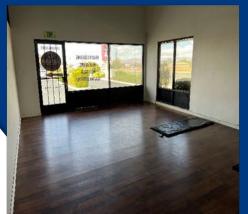

#### **ADDRESS**

10178 I Ave., Unit A Hesperia, CA 92345

#### PROPERTY OVERVIEW

Best location within the development right out in the front along I Ave. ±2,000sqft suite with excellent visibility and exposure. Signage available on both the front and back of the unit capturing all that traffic. The unit is equipped with a front showroom partition and the balance is open warehouse area with a roll-up door and 13 ft tall ceilings. Bring your business vision to life in this perfect commercial facility

### ASKING PRICE FOR LEASE

**\$1.35** per sqft

Site Summary