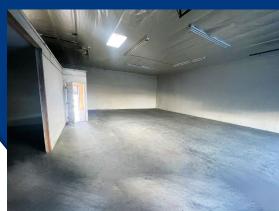

#### **ADDRESS**

10178 I Ave., Unit A Hesperia, CA 92345

#### PROPERTY OVERVIEW

Best location within the development right out in the front along I Ave. ±2,000sqft suite with excellent visibility and exposure. Signage available on both the front and back of the unit capturing all that traffic. The unit is equipped with a front showroom partition and the balance is open warehouse area with a roll-up door and 13 ft tall ceilings. Bring your business vision to life in this perfect commercial facility