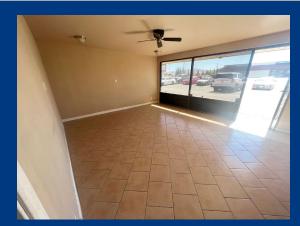

#### **ADDRESS**

10182 I Ave., Unit B Hesperia, CA 92345

#### PROPERTY OVERVIEW

Available suite is +\-2,000sf this industrial flex/service commercial-style development lends itself well to a wide array of uses offering a small office at the front of the space and an open warehouse with a roll-up door at the rear of the unit. Roll-up door measures 10x12 – clear height within the warehouse portion of the premises is 13ft.