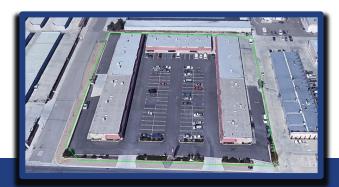

## 10178 – 10182 I Ave Hesperia, CA 92345

#### PROPERTY OVERVIEW

Best location within the development right out in the front along I Ave. ±2,000sqft suite with excellent visibility and exposure. Signage available on both the front and back of the unit capturing all that traffic. The unit is equipped with a front showroom partition and the balance is open warehouse area with a roll-up door and 13 ft tall ceilings. Bring your business vision to life in this perfect commercial facility

#### PROPERTY OVERVIEW

Available suite is +\-2,000sf this industrial flex/service commercial-style development lends itself well to a wide array of uses offering a small office at the front of the space and an open warehouse with a roll-up door at the rear of the unit. Roll-up door measures 10x12 – clear height within the warehouse portion of the premises is 13ft.