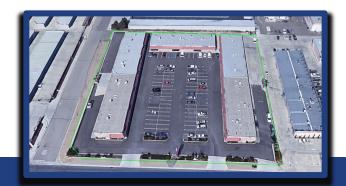

#### PROPERTY OVERVIEW

Best location within the development right out in the front along I Ave. ±2,000sqft suite with excellent visibility and exposure. Signage available on both the front and back of the unit capturing all that traffic. The unit is equipped with a front showroom partition and the balance is open warehouse area with a roll-up door and 13 ft tall ceilings. Bring your business vision to life in this perfect commercial facility

### ASKING PRICE FOR LEASE

**\$1.35** per sqft

Site Summary