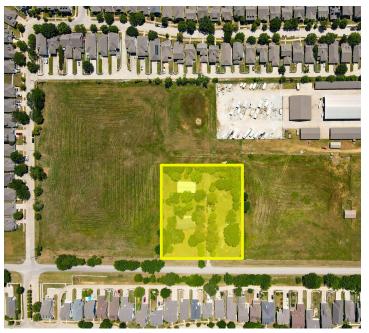

### **AERIAL PHOTOS**

#### **PROPERTY HIGHLIGHTS**

- ±2.168 Acres (±94,438 SF)
- Land for Sale
- Potential uses include Medical / Office / Townhomes
- Approximately 7,000+ single-family, residential homes exist or are planned within three miles of this location.
- The projected annual population growth rate is 4.39% from 2022-2027
- Located in the Town of Providence Village
- Located off Main Street & Fishtrap Road, north of Hwy 380 between Denton and McKinnev

## **PROPERTY DESCRIPTION**

Champions DFW Commercial Realty presents an opportunity for 2.168 Acres of land primed for development. Located approximately 40 miles north of DFW off Hwy 380. It is located in the center of the Town of Providence Village.