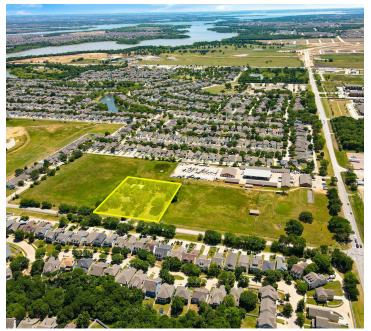

### **AERIAL PHOTOS**

#### **PROPERTY HIGHLIGHTS**

- ±2.168 Acres (±94,438 SF)
- Land for Sale
- Potential uses include Medical / Office / Townhomes
- Approximately 7,000+ single-family, residential homes exist or are planned within three miles of this location.
- The projected annual population growth rate is 4.39% from 2022-2027
- Located in the Town of Providence Village
- Located off Main Street & Fishtrap Road, north of Hwy 380 between Denton and McKinnev

## **PROPERTY DESCRIPTION**

Champions DFW Commercial Realty presents an opportunity for 2.168 Acres of land primed for development. Located approximately 40 miles north of DFW off Hwy 380. It is located in the center of the Town of Providence Village.