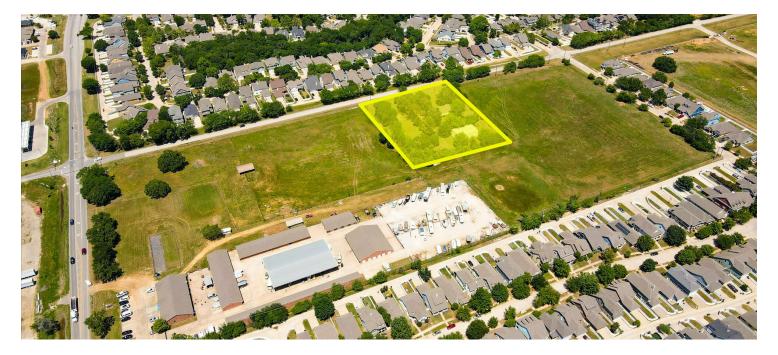

Realty LLC.



## 11272 FISHTRAP RD, PROVIDENCE VILLAGE, TX 76227

## **PROPERTY DESCRIPTION**



## **PROPERTY DESCRIPTION**

Champions DFW Commercial Realty presents an opportunity for 2.168 Acres of land primed for development. Located approximately 40 miles north of DFW off Hwy 380. It is located in the center of the Town of Providence Village.

#### LOCATION DESCRIPTION

Located in Denton County, just north of the Dallas-Fort Worth metropolitan area. The town is situated along US Highway 380, which provides easy access to the nearby cities of Denton, Frisco, and McKinney

#### **Champions DFW Commercial Realty**

1725 E Southlake Blvd, Suite 100, Southlake, TX 76092

©2020 Champions DFW Commercial Realty LLC.



11272 FISHTRAP RD, PROVIDENCE VILLAGE, TX 76227

### **AERIAL PHOTOS**







#### Champions DFW Commercial Realty

1725 E Southlake Blvd, Suite 100, Southlake, TX 76092

©2020 Champions DFW Commercial Realty LLC.



11272 FISHTRAP RD, PROVIDENCE VILLAGE, TX 76227

## LOCATION MAP



#### **Champions DFW Commercial Realty**

1725 E Southlake Blvd, Suite 100, Southlake, TX 76092

©2020 Champions DFW Commercial Realty LLC.



## 11272 FISHTRAP RD, PROVIDENCE VILLAGE, TX 76227

## **DEMOGRAPHICS MAP & REPORT**



| POPULATION           | 1 MILE | 5 MILES | 10 MILES |
|----------------------|--------|---------|----------|
| Total Population     | 6,082  | 76,964  | 337,369  |
| Average Age          | 33.3   | 34.9    | 35.9     |
| Average Age (Male)   | 33.4   | 33.6    | 34.6     |
| Average Age (Female) | 31.9   | 35.2    | 36.4     |
|                      |