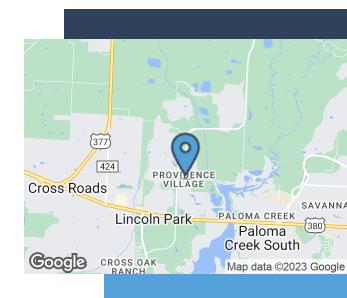

## LOCATION MAP

#### LOCATION DESCRIPTION

Located in Denton County, just north of the Dallas-Fort Worth metropolitan area. The town is situated along US Highway 380, which provides easy access to the nearby cities of Denton, Frisco, and McKinney