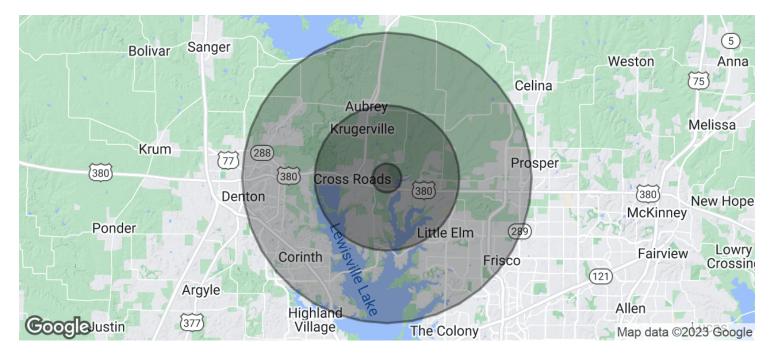

## **DEMOGRAPHICS MAP & REPORT**

| POPULATION           | 1 MILE | 5 MILES | 10 MILES |
|----------------------|--------|---------|----------|
| Total Population     | 6,082  | 76,964  | 337,369  |
| Average Age          | 33.3   | 34.9    | 35.9     |
| Average Age (Male)   | 33.4   | 33.6    | 34.6     |
| Average Age (Female) | 31.9   | 35.2    | 36.4     |
|                      |        |         |          |

| HOUSEHOLDS & INCOME | 1 MILE    | <b>5 MILES</b> | 10 MILES  |
|---------------------|-----------|----------------|-----------|
| Total Households    | 1,820     | 25,252         | 115,667   |
| # of Persons per HH | 3.3       | 3.0            | 2.9       |
| Average HH Income   | \$97,757  | \$115,048      | \$117,920 |
| Average House Value | \$220,519 | \$275,716      | \$297,489 |

\* Demographic data derived from 2020 ACS - US Census