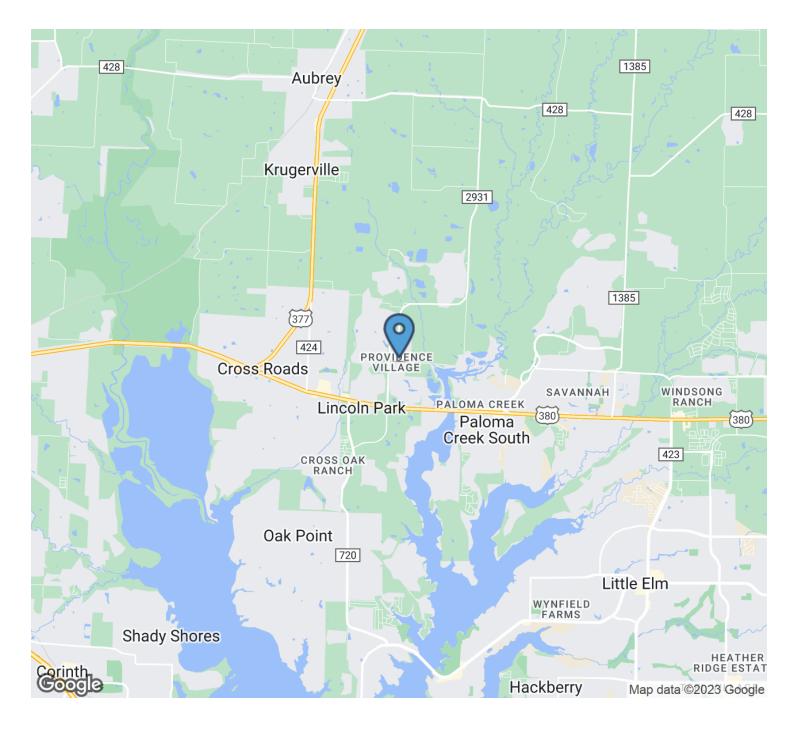

## LOCATION MAP

#### LOCATION DESCRIPTION

Located in Denton County, just north of the Dallas-Fort Worth metropolitan area. The town is situated along US Highway 380, which provides easy access to the nearby cities of Denton, Frisco, and McKinney