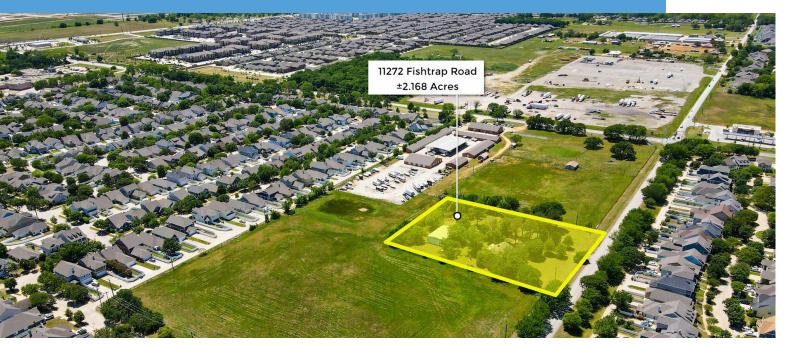

# 11272 FISHTRAP RD, PROVIDENCE VILLAGE, TX 76227

#### **PROPERTY HIGHLIGHTS**

- ±2.168 Acres (±94,438 SF)
- Land for Sale
- Potential uses include Medical / Office / Townhomes
- Approximately 7,000+ single-family, residential homes exist or are planned within three miles of this location.
- The projected annual population growth rate is 4.39% from 2022-2027
- Located in the Town of Providence Village
- Located off Main Street & Fishtrap Road, north of Hwy 380 between Denton and McKinnev

## **PROPERTY DESCRIPTION**

Champions DFW Commercial Realty presents an opportunity for 2.168 Acres of land primed for development. Located approximately 40 miles north of DFW off Hwy 380. It is located in the center of the Town of Providence Village.