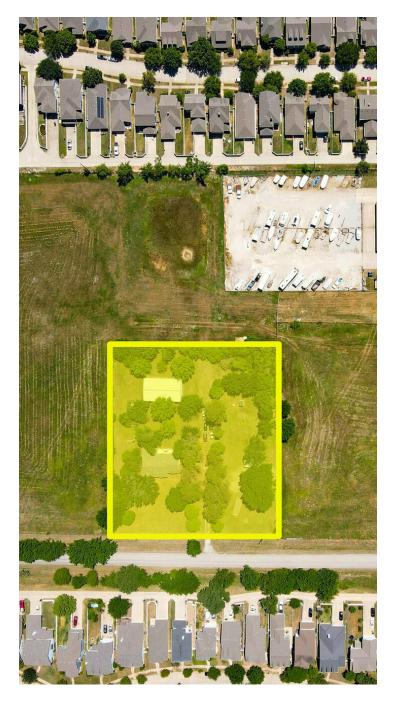

otential uses include Medical / Office / Townhomes
- Approximately 7,000+ single-family, residential homes exist or are planned within three miles of this location.
- The projected annual population growth rate is 4.39% from 2022-2027
- Located in the Town of Providence Village
- Located off Main Street & Fishtrap Road, north of Hwy 380 between Denton and McKinnev

## SALE PRICE CALL FOR PRICING



### **CONTACT INFORMATION**

LON LLOYD, CCIM Office: 817.488.4333 Cell: 817.528.0377 lon@championsdfw.com jim@championsdfw.com

JIM KELLEY Office: 817.488.4333 Cell: 817.909.7875

**Champions DFW Commercial Realty** 1725 E Southlake Blvd, Suite 100, Southlake, TX 76092

©2020 Champions DFW Commercial Realty LLC.



## 11272 FISHTRAP RD, PROVIDENCE VILLAGE, TX 76227

## **PROPERTY DESCRIPTION**



## **PROPERTY DESCRIPTION**

Champions DFW Commercial Realty presents an opportunity for 2.168 Acres of land primed for development. Located approximately 40 miles north of DFW off Hwy 380. It is located in the center of the Town of Providence Village.

#### LOCATION DESCRIPTION

Located in Denton County, just north of the Dallas-Fort Worth metropolitan area. The town is situated along US Highway 380, which provides easy access to the nearby cities of Denton, Frisco, and McKinney

#### **Champions DFW Commercial Realty**

1725 E Southlake Blvd, Suite 100, Southlake, TX 76092

©2020 Champions DFW Commercial Realty LLC.



11272 FISHTRAP RD, PROVIDENCE VILLAGE, TX 76227

### **AERIAL PHOTOS**







#### Champions DFW Commercial Realty

1725 E Southlake Blvd, Suite 100, Southlake, TX 76092