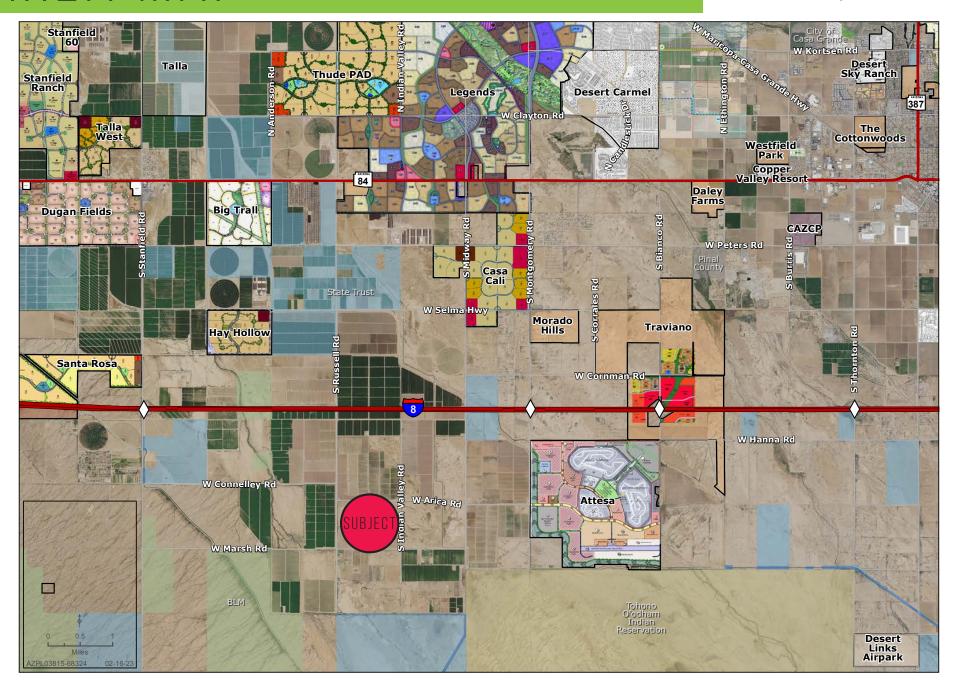

### PROPERTY HIGHLIGHTS

- Call for Pricing Available for Sale
- Located in Casa Grande, just south of Interstate 8
- Located east of the northeast corner of Marsh Road & Russell Road
- Approximately 51 acres with irrigation rights and shared well
- Attesa Ultimate Motorsports Community is located just 4 miles east, Lucid Motors is 6 miles northeast.