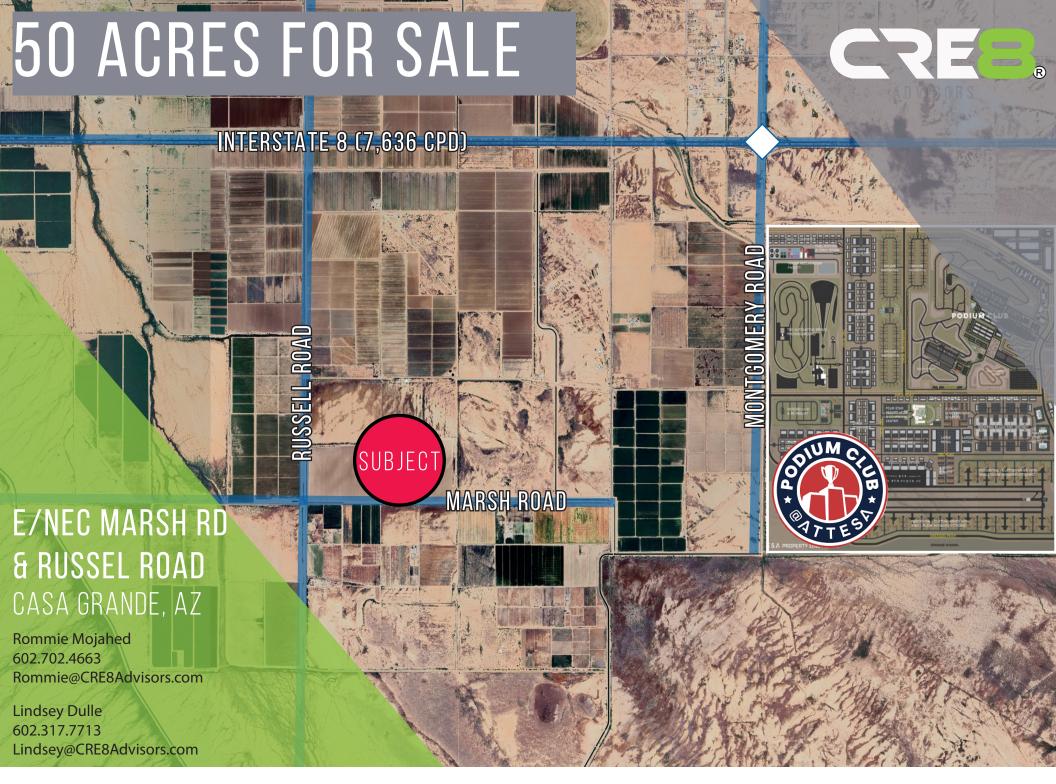

## E/NEC Marsh & Russell Rd Casa Grande, AZ

### PROPERTY HIGHLIGHTS

- Call for Pricing Available for Sale
- Located in Casa Grande, just south of Interstate 8
- Located east of the northeast corner of Marsh Road & Russell Road
- Approximately 51 acres with irrigation rights and shared well
- Attesa Ultimate Motorsports Community is located just 4 miles east, Lucid Motors is 6 miles northeast.

#### PROPERTY SUMMARY

ASKING PRICE: \$765,000

LAND AREA: 50.94 ACRES

APN: 500-23-014N