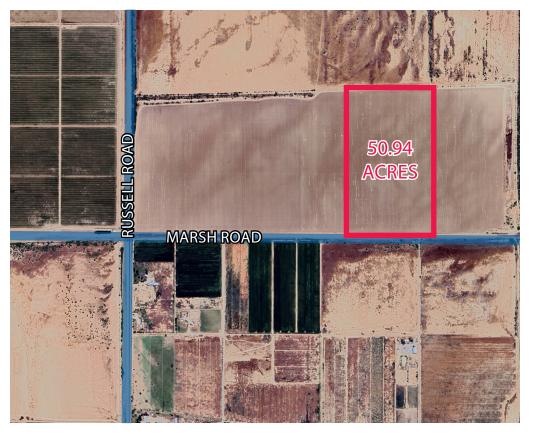

### PROPERTY HIGHLIGHTS

- Call for Pricing Available for Sale
- Located in Casa Grande, just south of Interstate 8
- Located east of the northeast corner of Marsh Road & Russell Road
- Approximately 51 acres with irrigation rights and shared well
- Attesa Ultimate Motorsports Community is located just 4 miles east, Lucid Motors is 6 miles northeast.

#### PROPERTY SUMMARY

ASKING PRICE: \$765,000

LAND AREA: 50.94 ACRES

APN: 500-23-014N