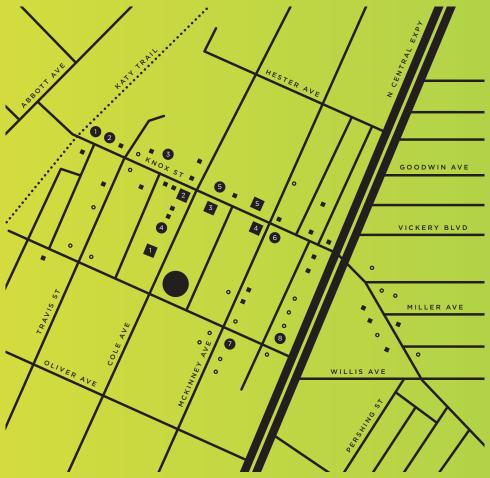

### **Knox Henderson Area Map**

| RETAIL                   |                  | • RESTAURANTS    |                      |                    |
|--------------------------|------------------|------------------|----------------------|--------------------|
| 1. Trader Joe's          | Mattress Firm    | 1. Toulouse      | Abacus               | La Duni Latin Café |
| 2. Lululemon             | Paper Source     | 2. Taverna       | Buda Juice           | Potbelly           |
| 3. Restoration Hardware  | Pottery Barn     | 3. Starbucks     | Café Madrid          | Roti Grill         |
| 4. Apple                 | Sid Mashburn     | 4. Little Katana | Chipotle             | The Porch          |
| 5. Crate and Barrel      | Sur la Table     | 5. On the Border | Dickey's Barbecue    | T Room             |
| Bassett Home Furnishings | The Shade Store  | 6. Chuy's        | Fadi's Mediterranean | Velvet Taco        |
| For Home Forty Five Ten  | Weir's Furniture | 7. Mr. Mesero    | Fernando's Mexican   | Wild About Harry's |
| Jonathan Adler           | Z Gallerie       | 8. Pei Wei       | Jersev Mikes         | Ziziki's           |