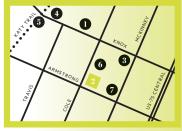

### **Knox Henderson Area Map**

| RETAIL                   |                  | • RESTAURANTS    |                      |                    |
|--------------------------|------------------|------------------|----------------------|--------------------|
| 1. Trader Joe's          | Mattress Firm    | 1. Toulouse      | Abacus               | La Duni Latin Café |
| 2. Lululemon             | Paper Source     | 2. Taverna       | Buda Juice           | Potbelly           |
| 3. Restoration Hardware  | Pottery Barn     | 3. Starbucks     | Café Madrid          | Roti Grill         |
| 4. Apple                 | Sid Mashburn     | 4. Little Katana | Chipotle             | The Porch          |
| 5. Crate and Barrel      | Sur la Table     | 5. On the Border | Dickey's Barbecue    | T Room             |
| Bassett Home Furnishings | The Shade Store  | 6. Chuy's        | Fadi's Mediterranean | Velvet Taco        |
| For Home Forty Five Ten  | Weir's Furniture | 7. Mr. Mesero    | Fernando's Mexican   | Wild About Harry's |
| Jonathan Adler           | Z Gallerie       | 8. Pei Wei       | Jersev Mikes         | Ziziki's           |