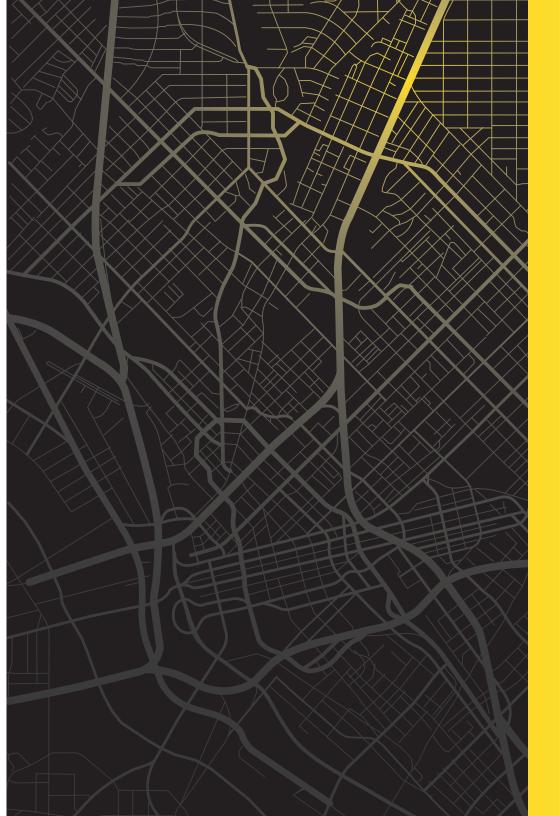

### **Knox Henderson Area Map**

| RETAIL                   |                  | • RESTAURANTS    |                      |                    |
|--------------------------|------------------|------------------|----------------------|--------------------|
| 1. Trader Joe's          | Mattress Firm    | 1. Toulouse      | Abacus               | La Duni Latin Café |
| 2. Lululemon             | Paper Source     | 2. Taverna       | Buda Juice           | Potbelly           |
| 3. Restoration Hardware  | Pottery Barn     | 3. Starbucks     | Café Madrid          | Roti Grill         |
| 4. Apple                 | Sid Mashburn     | 4. Little Katana | Chipotle             | The Porch          |
| 5. Crate and Barrel      | Sur la Table     | 5. On the Border | Dickey's Barbecue    | T Room             |
| Bassett Home Furnishings | The Shade Store  | 6. Chuy's        | Fadi's Mediterranean | Velvet Taco        |
| For Home Forty Five Ten  | Weir's Furniture | 7. Mr. Mesero    | Fernando's Mexican   | Wild About Harry's |
| Jonathan Adler           | Z Gallerie       | 8. Pei Wei       | Jersev Mikes         | Ziziki's           |