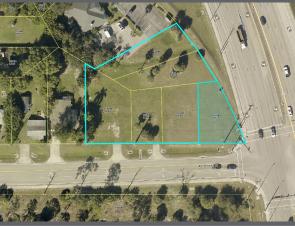

## FOR SALE – Commercial Corner 3400 Broadway Ave W., Estero, FL 33928

PRICE: \$1,500,000 (\$34/PSF)

Size: 1± Acre | (240' x 295')

Zoned: CPD - Commercial Planned Development

Strap #: 28-46-25-E2-0300B.0150

## **PROPERTY DESCRIPTION:**

- Prime Development on hard corner
- AADT: 50,000+
- One mile from Corkscrew Rd leading to I-75
- Signalized Intersection | Dedicated Turn Lane
- Development Project was approved in 2005 but was not completed
- May divide as property consists of 6 lots