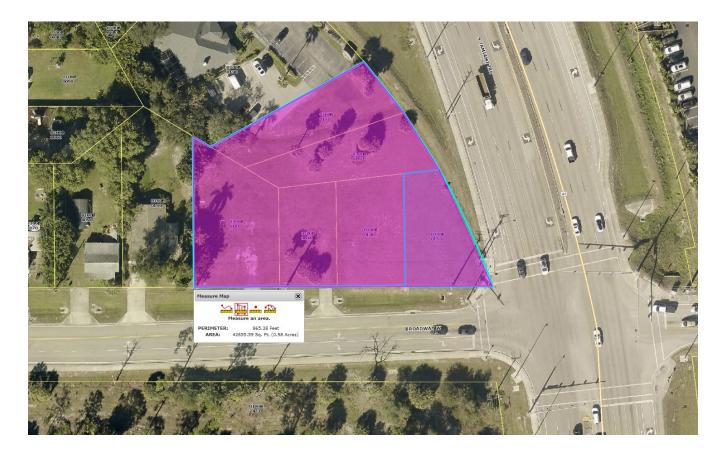

## FOR SALE – Commercial Corner 3400 Broadway Ave W., Estero, FL 33928

PRICE: \$1,500,000 (\$34/PSF)

Size: 1± Acre | (240' x 295')

Zoned: CPD - Commercial Planned Development

Strap #: 28-46-25-E2-0300B.0150

## **PROPERTY DESCRIPTION:**

- Prime Development on hard corner
- AADT: 50,000+
- One mile from Corkscrew Rd leading to I-75
- Signalized Intersection | Dedicated Turn Lane
- Development Project was approved in 2005 but was not completed
- May divide as property consists of 6 lots