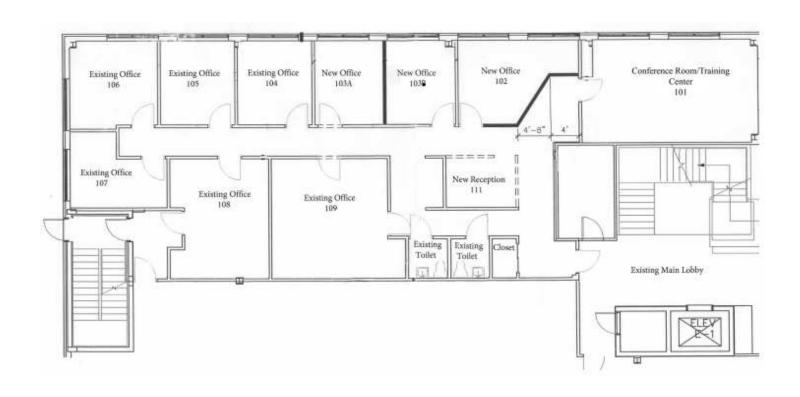

#### **PROPERTY HIGHLIGHTS**

- Full back up power with on-site generator
- CAT-6 wiring throughout
- Located off Snowden River Parkway with easy access to all points in Columbia
- Electric car charging stations
- 7 windowed offices and 1 large conference room with windows on both sides
- 2 in suite restrooms
- Kitchenette
- Furniture may be available upon request