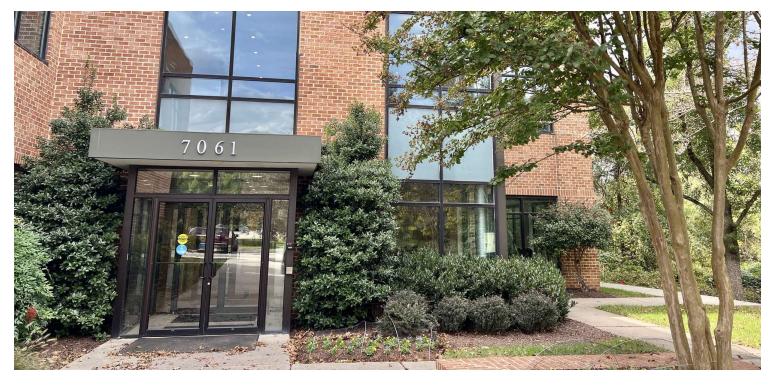

### OFFICE FOR SALE/LEASE 7061 DEEPAGE DR

7061 Deepage Dr., Columbia, MD 21045

Available: 3,114 SF

#### **PROPERTY OVERVIEW**

For Sale/Lease - Conveniently located office space in Columbia, MD with full back up power

#### **PROPERTY HIGHLIGHTS**

- Full back up power with on-site generator
- CAT-6 wiring throughout
- Located off Snowden River Parkway with easy access to all points in Columbia
- Electric car charging stations
- 7 windowed offices and 1 large conference room with windows on both sides
- 2 in suite restrooms
- Kitchenette
- Furniture may be available upon request