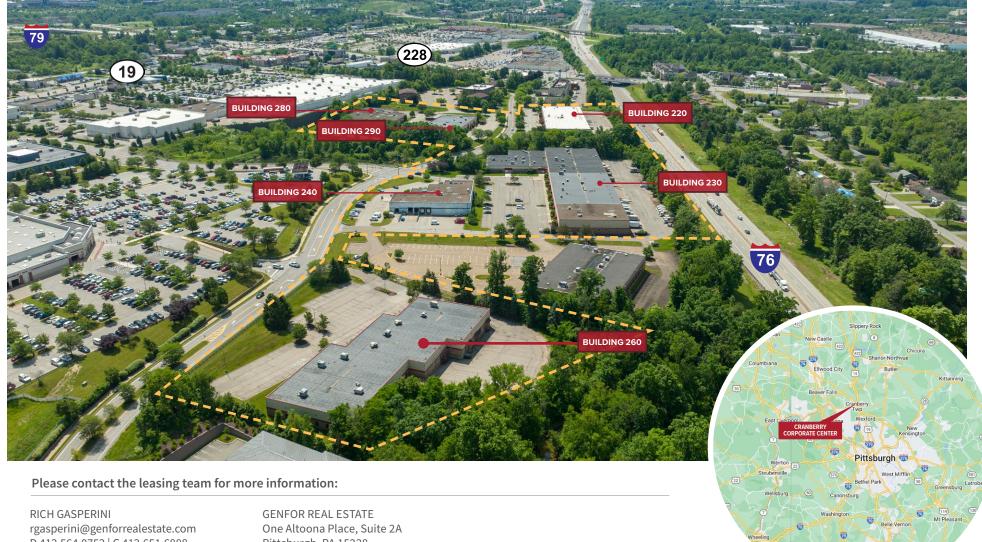

#### **PROPERTY HIGHLIGHTS**

- Building 260 has 83 car parking spaces (2.96 per 1,000 SF)
- Quality flex space in the heart of Cranberry Township, PA
- High visibility Cranberry location
- Excellent access to I-79, I-76/PA Turnpike, Route 228, Route 19 and Cranberry Township Amenities
- Ideal for flex, tech, R&D, light manufacturing, warehouse/ showroom, first floor office space
- Professional Landlord Cranberry Corporate Center is comprised of six

   (6) buildings totaling 215,000 SF all owned and managed by Silk &
   Stewart Development Group.

#### **CRANBERRY CORPORATE CENTER**

D 412.564.0752 | C 412.651.6888

**CONNOR JANGRO** cjangro@genforrealestate.com D 412.564.0776 | C 412.805.7064

Pittsburgh, PA 15228 Office: 412.564.0750 www.genforrealestate.com