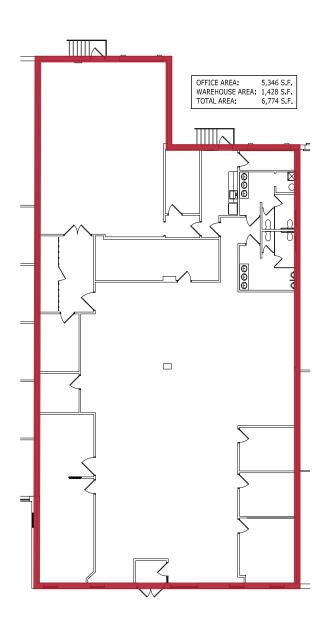

#### **SUITE 300 - FLEX SPACE**

- 6,774 SF total
  - 5,346 SF of office space
  - 1,428 SF of warehouse space
- One (1) dock door
- Mix of open and private offices, conference rooms and a kitchenette

## **260 EXECUTIVE DRIVE - SUITE 300**