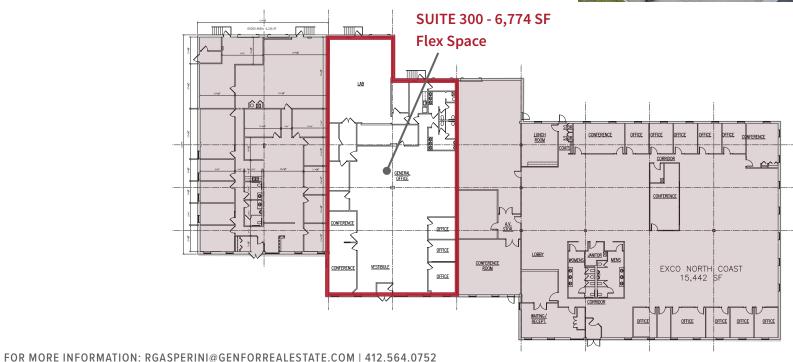

#### **SUITE 300 - FLEX SPACE**

- 6,774 SF total
  - 5,346 SF of office space
  - 1,428 SF of warehouse space
- One (1) dock door
- Mix of open and private offices, conference rooms and a kitchenette

## **260 EXECUTIVE DRIVE - SUITE 300**