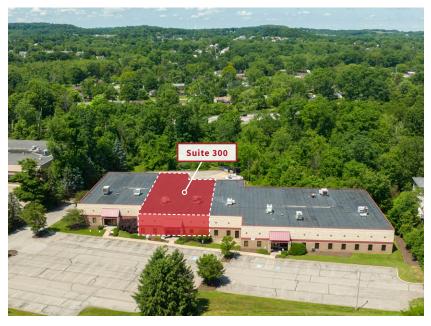

#### **SUITE 300 - FLEX SPACE**

- 6,774 SF total
  - 5,346 SF of office space
  - 1,428 SF of warehouse space
- One (1) dock door
- Mix of open and private offices, conference rooms and a kitchenette

## **260 EXECUTIVE DRIVE - SUITE 300**