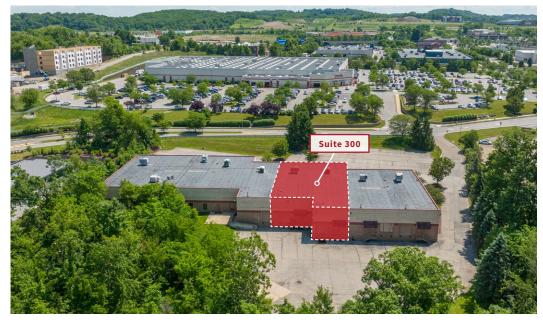

#### **SUITE 300 - FLEX SPACE**

- 6,774 SF total
  - 5,346 SF of office space
  - 1,428 SF of warehouse space
- One (1) dock door
- Mix of open and private offices, conference rooms and a kitchenette

## **260 EXECUTIVE DRIVE - SUITE 300**