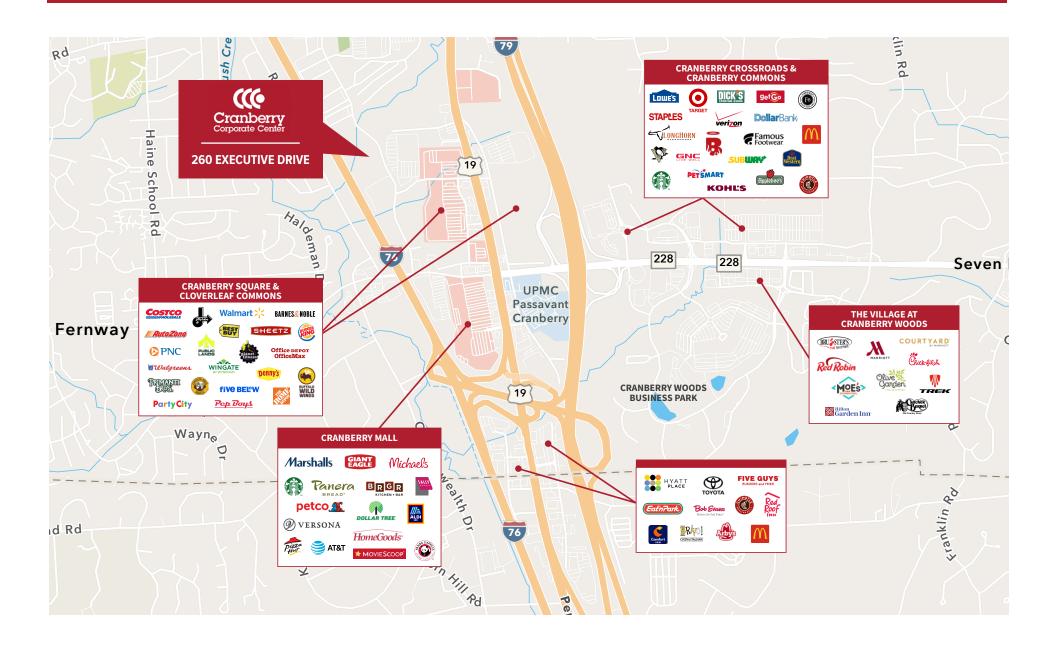

- Quality flex space in the heart of Cranberry Township, PA
- High visibility Cranberry location
- Excellent access to I-79, I-76/PA Turnpike, Route 228, Route 19 and Cranberry Township Amenities
- Ideal for flex, tech, R&D, light manufacturing, warehouse/ showroom, first floor office space
- Professional Landlord Cranberry Corporate Center is comprised of six

   (6) buildings totaling 215,000 SF all owned and managed by Silk &
   Stewart Development Group.





# 260 EXECUTIVE DRIVE | CRANBERRY CORPORATE CENTER



#### **SUITE 300 - FLEX SPACE**

- 6,774 SF total
  - 5,346 SF of office space
  - 1,428 SF of warehouse space
- One (1) dock door
- Mix of open and private offices, conference rooms and a kitchenette



## **260 EXECUTIVE DRIVE - SUITE 300**









### **NEARBY AMENITIES**



#### **CRANBERRY CORPORATE CENTER**



D 412.564.0752 | C 412.651.6888

**CONNOR JANGRO** cjangro@genforrealestate.com D 412.564.0776 | C 412.805.7064

Pittsburgh, PA 15228 Office: 412.564.0750 www.genforrealestate.com

OWNED BY:

The Silk and Stewart Development Group

**LEASING BY:** 



All information contained herein has been obtained from sources deemed reliable and Genfor, LLC does not doubt its accuracy; however, Genfor, LLC makes no guarantee, representation or warranty of any kind or nature, either express or limited, with respect to the accuracy or completeness of all or any portion of the information contained herein. Terms of availability of this property are subject to change and this property may be withdrawn without notice.