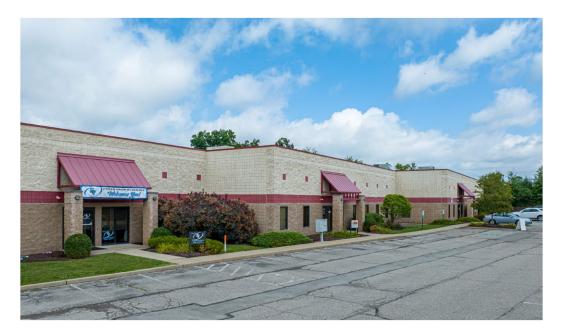

### **260 EXECUTIVE DRIVE | CRANBERRY CORPORATE CENTER**

#### **PROPERTY HIGHLIGHTS**

- Building 260 has 83 car parking spaces (2.96 per 1,000 SF)
- Quality flex space in the heart of Cranberry Township, PA
- High visibility Cranberry location
- Excellent access to I-79, I-76/PA Turnpike, Route 228, Route 19 and Cranberry Township Amenities
- Ideal for flex, tech, R&D, light manufacturing, warehouse/ showroom, first floor office space
- Professional Landlord Cranberry Corporate Center is comprised of six

   (6) buildings totaling 215,000 SF all owned and managed by Silk &
   Stewart Development Group.