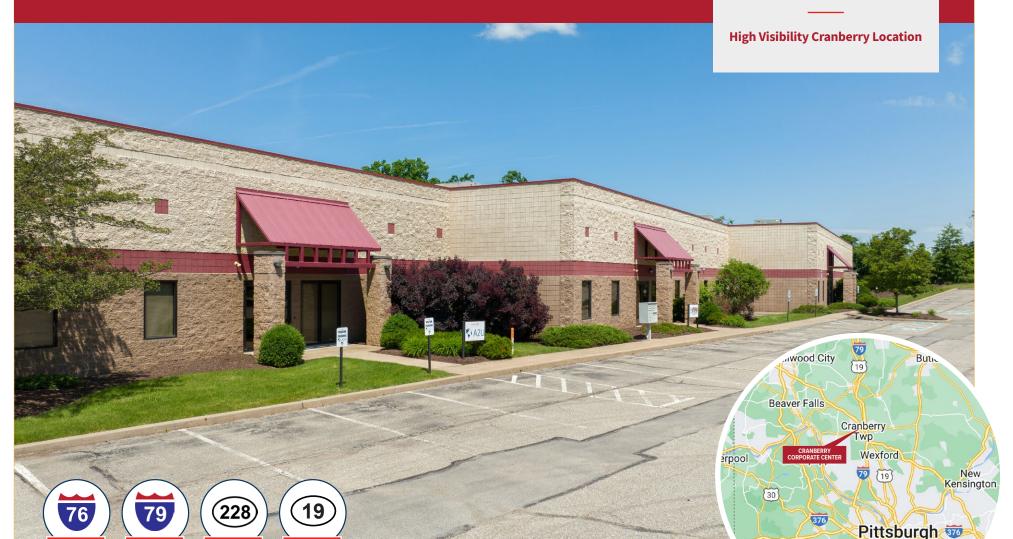

# **CRANBERRY CORPORATE CENTER - BLDG 260**

260 EXECUTIVE DRIVE, CRANBERRY TOWNSHIP, PA 16066

### **FOR LEASE**

6,774 SF FLEX SUITE

West Mifflin

Bethel Park

anonsburg

FOR MORE INFORMATION:

RICH GASPERINI rgasperini@genforrealestate.com D 412.564.0752 | C 412.651.6888

1.5 miles

#### **PROPERTY HIGHLIGHTS**

- Building 260 has 83 car parking spaces (2.96 per 1,000 SF)
- Quality flex space in the heart of Cranberry Township, PA
- High visibility Cranberry location
- Excellent access to I-79, I-76/PA Turnpike, Route 228, Route 19 and Cranberry Township Amenities
- Ideal for flex, tech, R&D, light manufacturing, warehouse/ showroom, first floor office space
- Professional Landlord Cranberry Corporate Center is comprised of six

   (6) buildings totaling 215,000 SF all owned and managed by Silk &
   Stewart Development Group.