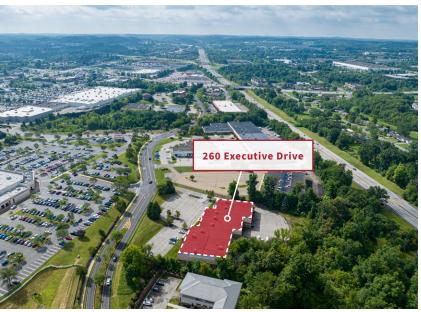

### **260 EXECUTIVE DRIVE | CRANBERRY CORPORATE CENTER**

#### **PROPERTY HIGHLIGHTS**

- Building 260 has 83 car parking spaces (2.96 per 1,000 SF)
- Quality flex space in the heart of Cranberry Township, PA
- High visibility Cranberry location
- Excellent access to I-79, I-76/PA Turnpike, Route 228, Route 19 and Cranberry Township Amenities
- Ideal for flex, tech, R&D, light manufacturing, warehouse/ showroom, first floor office space
- Professional Landlord Cranberry Corporate Center is comprised of six

   (6) buildings totaling 215,000 SF all owned and managed by Silk &
   Stewart Development Group.