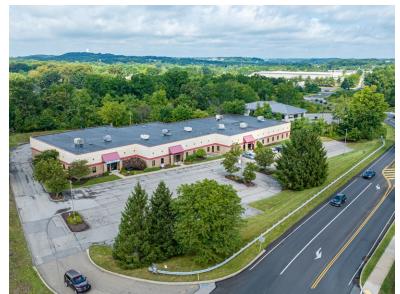

### **260 EXECUTIVE DRIVE | CRANBERRY CORPORATE CENTER**

#### **PROPERTY HIGHLIGHTS**

- Building 260 has 83 car parking spaces (2.96 per 1,000 SF)
- Quality flex space in the heart of Cranberry Township, PA
- High visibility Cranberry location
- Excellent access to I-79, I-76/PA Turnpike, Route 228, Route 19 and Cranberry Township Amenities
- Ideal for flex, tech, R&D, light manufacturing, warehouse/ showroom, first floor office space
- Professional Landlord Cranberry Corporate Center is comprised of six