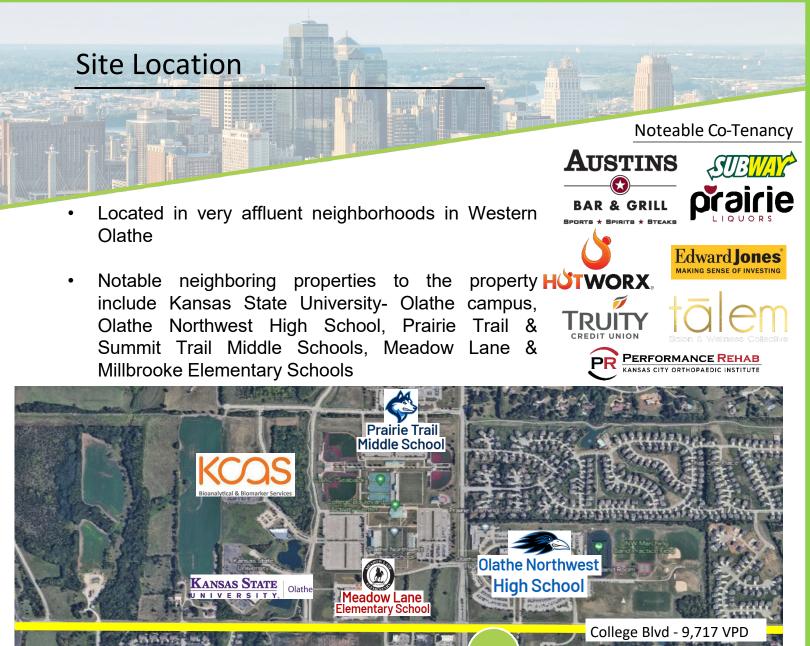

11120 - 11180 S Lone Elm Road / Olathe, KS

- 3-acre pad site for ground lease/build-to-suit
- Affluent residential area with \$156,000 household income within 1 mile
- Located just off K-7
- Olathe Northwest High School, Prairie Trail Middle School, Meadow Lane Elementary, and Kansas State University Olathe Campus
- Great exposure and access on College Blvd at signalized intersection
- Great retail and service tenant mix