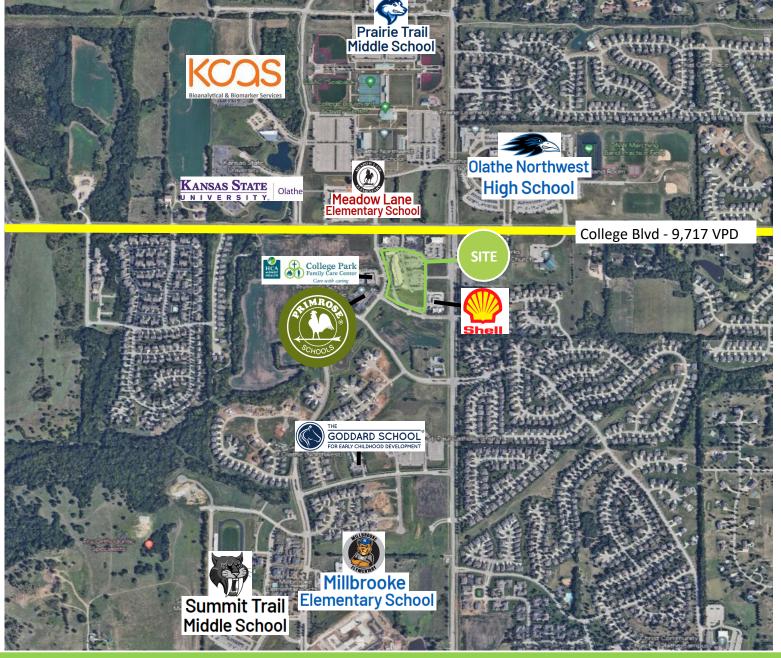

11120 - 11180 S Lone Elm Road / Olathe, KS

- 3-acre pad site for ground lease/build-to-suit
- Affluent residential area with \$156,000 household income within 1 mile
- Located just off K-7
- Olathe Northwest High School, Prairie Trail Middle School, Meadow Lane Elementary, and Kansas State University Olathe Campus
- Great exposure and access on College Blvd at signalized intersection
- Great retail and service tenant mix