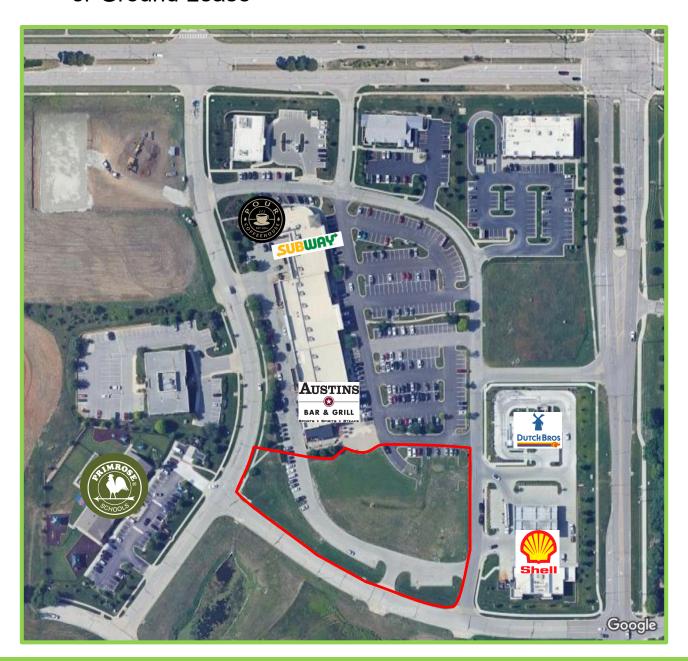

11120 - 11180 S Lone Elm Road / Olathe, KS

- 3-acre pad site for ground lease/build-to-suit
- Affluent residential area with \$156,000 household income within 1 mile
- Located just off K-7
- Olathe Northwest High School, Prairie Trail Middle School, Meadow Lane Elementary, and Kansas State University Olathe Campus
- Great exposure and access on College Blvd at signalized intersection
- Great retail and service tenant mix

## Available Pad Site

- 3-arce Pad Site
- Perfect for Build-to-Suit or Ground Lease

| Population                   | 1 Mile                     | 3 Miles                     | 5 Miles                     |
|------------------------------|----------------------------|-----------------------------|-----------------------------|
| 2028 Projection              | 4,608                      | 52,893                      | 124,968                     |
| 2023 Population              | 4,325                      | 50,963                      | 121,070                     |
| 2010 Census                  | 2,712                      | 40,175                      | 99,427                      |
| Household Income             | 1 Mile                     | 3 Miles                     | 5 Miles                     |
| Average                      | \$156,198                  | \$129,947                   | \$114,286                   |
| Median                       | \$131,718                  | \$104,618                   | \$93,103                    |
| Households                   | 1 Mile                     | 3 Miles                     | 5 Miles                     |
| 2028 Projection              | 1,717                      | 18,870                      | 47,294                      |
| 2023 Households              | 1,606                      | 18,129                      | 45,723                      |
| 2010 Census                  | 974                        | 13,964                      | 36,958                      |
| Housing<br>Median Home Value | <i>1 Mile</i><br>\$381,317 | <i>3 Miles</i><br>\$302,694 | <i>5 Miles</i><br>\$287,930 |