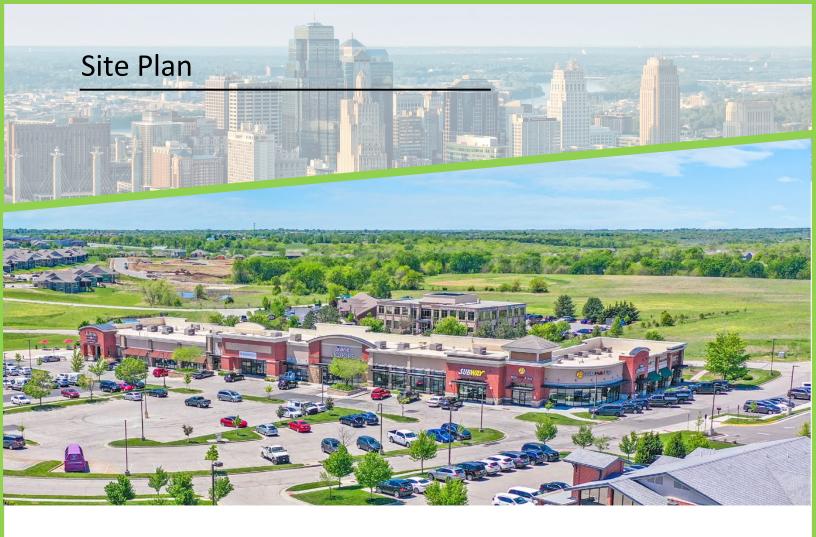

11120 - 11180 S Lone Elm Road / Olathe, KS

- 3-acre pad site for ground lease/build-to-suit
- Affluent residential area with \$156,000 household income within 1 mile
- Located just off K-7
- Olathe Northwest High School, Prairie Trail Middle School, Meadow Lane Elementary, and Kansas State University Olathe Campus
- Great exposure and access on College Blvd at signalized intersection
- Great retail and service tenant mix