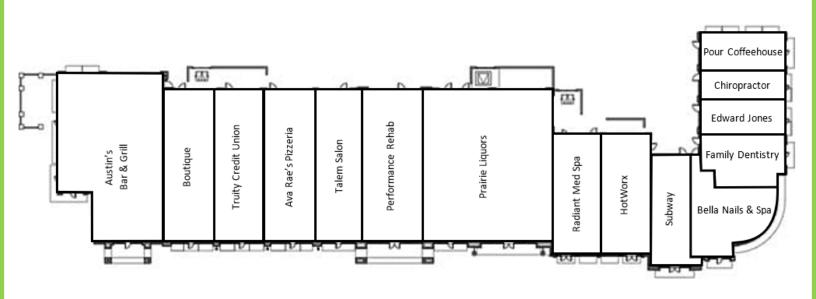

11120 - 11180 S Lone Elm Road / Olathe, KS

- 3-acre pad site for ground lease/build-to-suit
- Affluent residential area with \$156,000 household income within 1 mile
- Located just off K-7
- Olathe Northwest High School, Prairie Trail Middle School, Meadow Lane Elementary, and Kansas State University Olathe Campus
- Great exposure and access on College Blvd at signalized intersection
- Great retail and service tenant mix