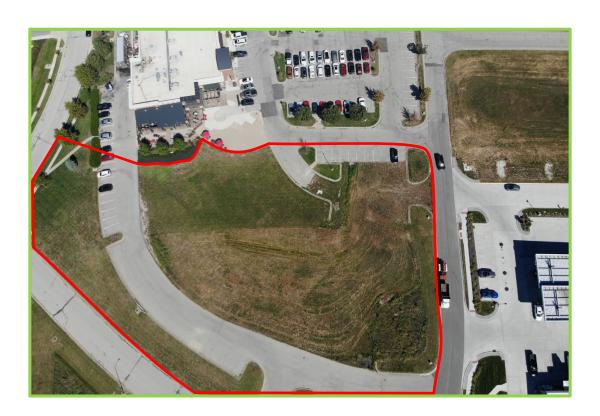

11120 - 11180 S Lone Elm Road / Olathe, KS

- 3-acre pad site for ground lease/build-to-suit
- Affluent residential area with \$156,000 household income within 1 mile
- Located just off K-7
- Olathe Northwest High School, Prairie Trail Middle School, Meadow Lane Elementary, and Kansas State University Olathe Campus
- Great exposure and access on College Blvd at signalized intersection
- Great retail and service tenant mix

## Available Pad Site

- 3-arce Pad Site
- Perfect for Build-to-Suit or Ground Lease

| Population                   | 1 Mile                     | 3 Miles                     | 5 Miles                     |
|------------------------------|----------------------------|-----------------------------|-----------------------------|
| 2028 Projection              | 4,608                      | 52,893                      | 124,968                     |
| 2023 Population              | 4,325                      | 50,963                      | 121,070                     |
| 2010 Census                  | 2,712                      | 40,175                      | 99,427                      |
| Household Income             | 1 Mile                     | 3 Miles                     | 5 Miles                     |
| Average                      | \$156,198                  | \$129,947                   | \$114,286                   |
| Median                       | \$131,718                  | \$104,618                   | \$93,103                    |
| Households                   | 1 Mile                     | 3 Miles                     | 5 Miles                     |
| 2028 Projection              | 1,717                      | 18,870                      | 47,294                      |
| 2023 Households              | 1,606                      | 18,129                      | 45,723                      |
| 2010 Census                  | 974                        | 13,964                      | 36,958                      |
| Housing<br>Median Home Value | <i>1 Mile</i><br>\$381,317 | <i>3 Miles</i><br>\$302,694 | <i>5 Miles</i><br>\$287,930 |