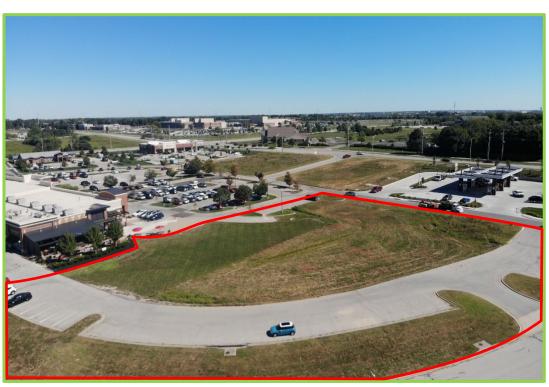

11120 - 11180 S Lone Elm Road / Olathe, KS

- 3-acre pad site for ground lease/build-to-suit
- Affluent residential area with \$156,000 household income within 1 mile
- Located just off K-7
- Olathe Northwest High School, Prairie Trail Middle School, Meadow Lane Elementary, and Kansas State University Olathe Campus
- Great exposure and access on College Blvd at signalized intersection
- Great retail and service tenant mix

## Available Pad Site

- 3-arce Pad Site
- Perfect for Build-to-Suit or Ground Lease

| Population                   | 1 Mile                     | 3 Miles                     | 5 Miles                     |
|------------------------------|----------------------------|-----------------------------|-----------------------------|
| 2028 Projection              | 4,608                      | 52,893                      | 124,968                     |
| 2023 Population              | 4,325                      | 50,963                      | 121,070                     |
| 2010 Census                  | 2,712                      | 40,175                      | 99,427                      |
| Household Income             | 1 Mile                     | 3 Miles                     | 5 Miles                     |
| Average                      | \$156,198                  | \$129,947                   | \$114,286                   |
| Median                       | \$131,718                  | \$104,618                   | \$93,103                    |
| Households                   | 1 Mile                     | 3 Miles                     | 5 Miles                     |
| 2028 Projection              | 1,717                      | 18,870                      | 47,294                      |
| 2023 Households              | 1,606                      | 18,129                      | 45,723                      |
| 2010 Census                  | 974                        | 13,964                      | 36,958                      |
| Housing<br>Median Home Value | <i>1 Mile</i><br>\$381,317 | <i>3 Miles</i><br>\$302,694 | <i>5 Miles</i><br>\$287,930 |