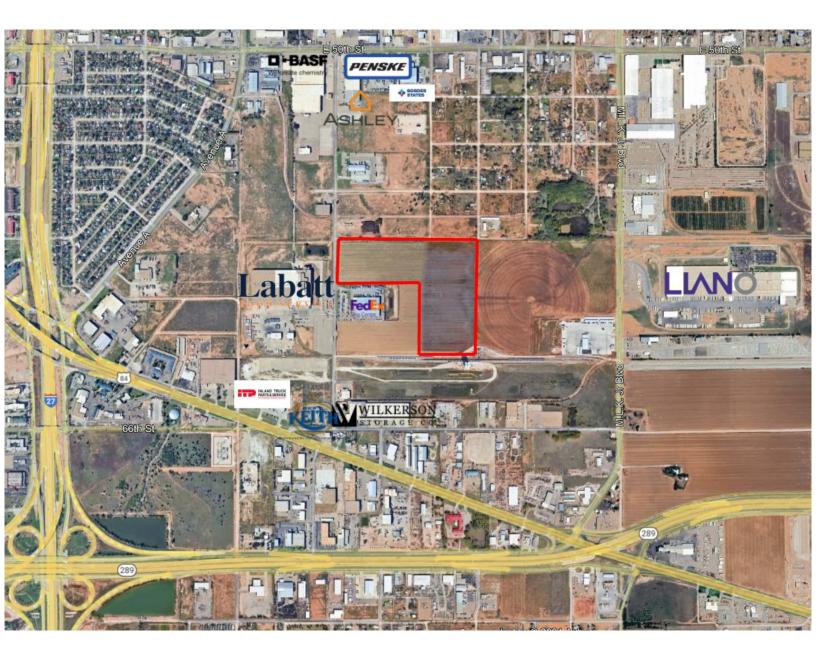

### PROPERTY COMMENTS

Excellent industrial tract with 630 feet of frontage on Elm Avenue. Well located site features ready access to 50th Street, U.S. 84, Loop 289, and I-27. Adjacent to FedEx Ground Distribution Center. Labatt Foods, Ashley Furniture, Border States Electric, Penske Truck Leasing, and Albertsons have locations within one mile.