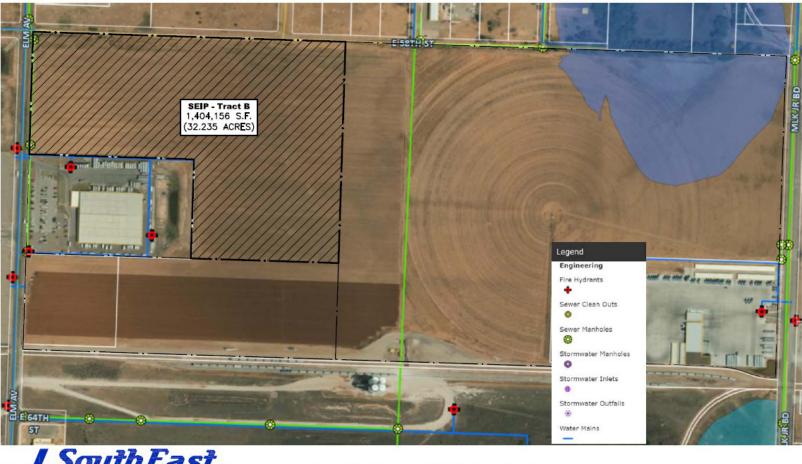

#### DETAILED SUMMARY

SALES PRICE

\$1,500,000

ZONING

Light Industrial (LI)

NO FLOODPLAIN EXPOSURE

### PROPERTY COMMENTS

Excellent industrial tract with 630 feet of frontage on Elm Avenue. Well located site features ready access to 50th Street, U.S. 84, Loop 289, and I-27. Adjacent to FedEx Ground Distribution Center. Labatt Foods, Ashley Furniture, Border States Electric, Penske Truck Leasing, and Albertsons have locations within one mile.