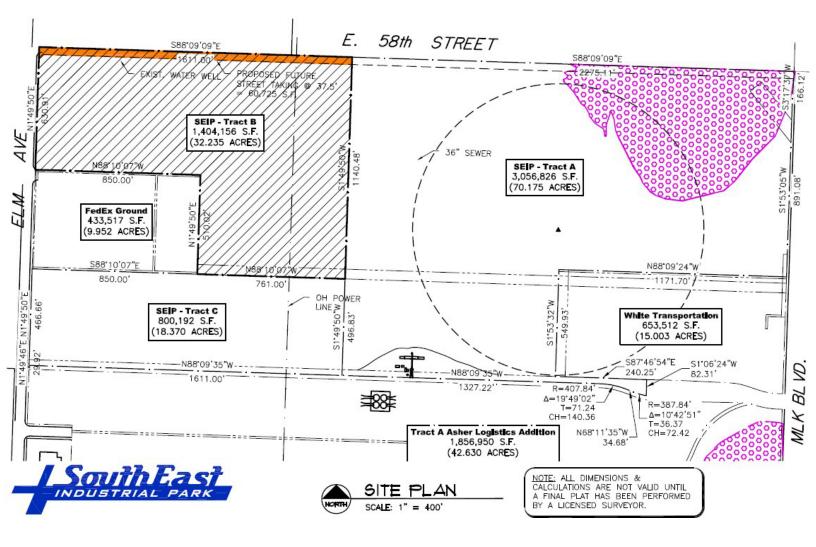

#### DETAILED SUMMARY

SALES PRICE

\$1,500,000

ZONING

Light Industrial (LI)

NO FLOODPLAIN EXPOSURE

### PROPERTY COMMENTS

Excellent industrial tract with 630 feet of frontage on Elm Avenue. Well located site features ready access to 50th Street, U.S. 84, Loop 289, and I-27. Adjacent to FedEx Ground Distribution Center. Labatt Foods, Ashley Furniture, Border States Electric, Penske Truck Leasing, and Albertsons have locations within one mile.