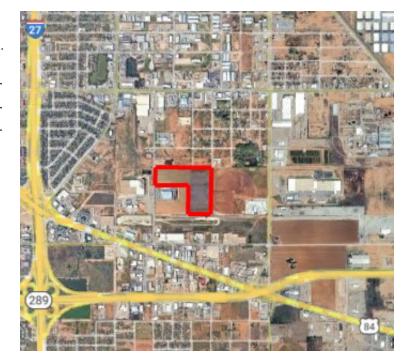

### PROPERTY COMMENTS

Excellent industrial tract with 630 feet of frontage on Elm Avenue. Well located site features ready access to 50th Street, U.S. 84, Loop 289, and I-27. Adjacent to FedEx Ground Distribution Center. Labatt Foods, Ashley Furniture, Border States Electric, Penske Truck Leasing, and Albertsons have locations within one mile.