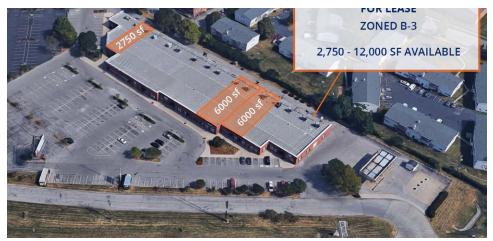

### 1591 WINCHESTER ROAD FOR LEASE ZONED B-3

2,750 - 12,000 SF AVAILABLE

## Property Summary

| OFFERING SUMMARY |                       | PROPERTY OVERVIEW                                                                                                                                                                                                                                                                                                                               |
|------------------|-----------------------|-------------------------------------------------------------------------------------------------------------------------------------------------------------------------------------------------------------------------------------------------------------------------------------------------------------------------------------------------|
| Available SF:    | 2,750 - 12,045 SF     | Village East is located at the corner of Winchester Road, U.S. 60 and New Circle Roads. The proximity to Hamburg and I-75 make it attractive for Retail and Office use at \$12 psf/yr with NO CAM! The B-3 Property currently has a mix of office & retail tenency and has great visibility and 158 parking spaces for employees or systemates. |
| Lease Rate:      | \$12.00 SF/yr (Gross; | retail tenancy and has great visibility and 158 parking spaces for employees or customers.<br>The current vacancy can accommodate 2,750 sf up to 12,045 sf and has on site property management!                                                                                                                                                 |
|                  | MG]                   | PROPERTY HIGHLIGHTS                                                                                                                                                                                                                                                                                                                             |
| Lot Size:        | 0 Acres               | • \$12 psf/ yr Retail-Office Available Near Hamburg-I-75                                                                                                                                                                                                                                                                                        |
| Year Built:      | 1984                  | • Suites of 2,750 sf up to 12,045 sf available For Lease                                                                                                                                                                                                                                                                                        |
|                  |                       | NO CAM charges!                                                                                                                                                                                                                                                                                                                                 |
| Building Size:   | 48,151 SF             | 158 parking spaces                                                                                                                                                                                                                                                                                                                              |
| 5                |                       | High visibility at corner of New Circle and Winchester Rd U.S. 60                                                                                                                                                                                                                                                                               |
| Renovated:       | 2006                  | B3 zoning!                                                                                                                                                                                                                                                                                                                                      |
| Zoning:          | B3                    |                                                                                                                                                                                                                                                                                                                                                 |

### Available Spaces

LEASE RATE: \$12.00 SF/YR

LEASE TYPE: Gross; MG

TOTAL SPACE:2,750 - 12,045 SFLEASE TERM:36 months

| SPACE                | SPACE USE    | LEASE RATE    | LEASE TYPE     | SIZE      | TERM      | COMMENTS                                                                                                                                   |
|----------------------|--------------|---------------|----------------|-----------|-----------|--------------------------------------------------------------------------------------------------------------------------------------------|
| 1591 Winchester Road | Strip Center | \$12.00 SF/yr | Gross          | 6,000 SF  | 36 months | This is currently occupied by a<br>month to month tenant. Gym<br>that has unit 110 and 111 totaling<br>12,045 sf.                          |
| 1591 Winchester Road | Strip Center | \$12.00 SF/yr | Modified Gross | 6,045 SF  | 36 months | Currently occupied with a month<br>to month tenant, a gym.<br>Contiguous space allows for a<br>12,045 sf space or cut down to<br>6,000 sf. |
| 1591 Winchester Road | Strip Center | \$12.00 SF/yr | Modified Gross | 12,045 SF | 36 months | Combined suites of the gym                                                                                                                 |
| 1591 Winchester Road | Medical      | \$12.00 SF/yr | Modified Gross | 2,750 SF  | 36 months | Currently under lease until June 30, 2019, but unoccupied.                                                                                 |