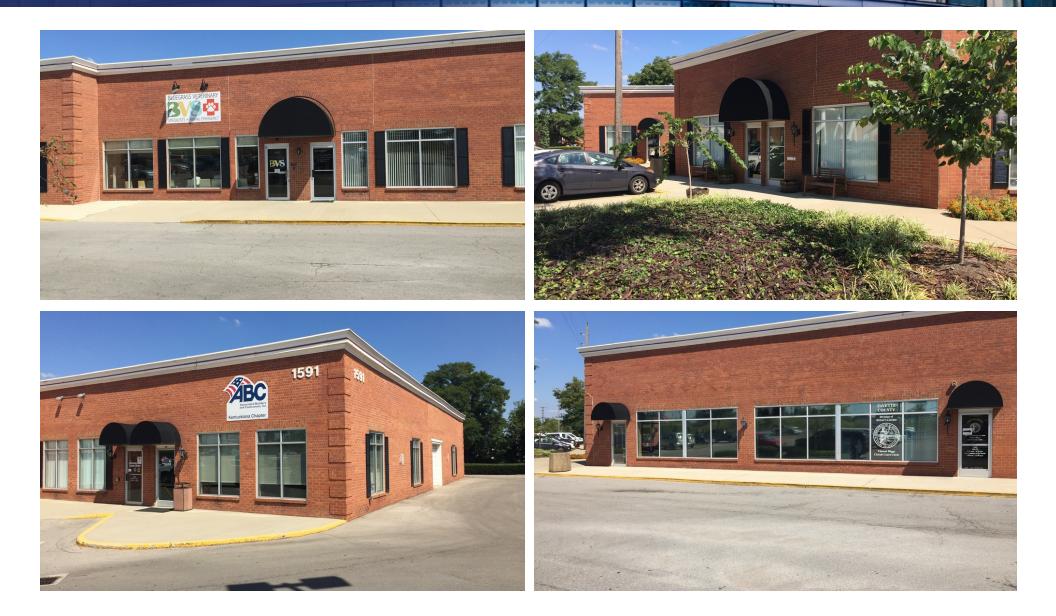

045 sf space or cut down to<br>6,000 sf. |
| 1591 Winchester Road | Strip Center | \$12.00 SF/yr | Modified Gross | 12,045 SF | 36 months | Combined suites of the gym                                                                                                                 |
| 1591 Winchester Road | Medical      | \$12.00 SF/yr | Modified Gross | 2,750 SF  | 36 months | Currently under lease until June 30, 2019, but unoccupied.                                                                                 |

### VILLAGE EAST SHOPPES | 1591 WINCHESTER ROAD LEXINGTON, KY 40505

### SVN | Stone Commercial Real Estate | Page 3

### Location Maps



#### VILLAGE EAST SHOPPES | 1591 WINCHESTER ROAD LEXINGTON, KY 40505

#### SVN | Stone Commercial Real Estate | Page 4

# Additional Photos



### VILLAGE EAST SHOPPES | 1591 WINCHESTER ROAD LEXINGTON, KY 40505

### SVN | Stone Commercial Real Estate | Page 5

# Demographics Map



| POPULATION                              | 1 MILE                 | 3 MILES               | 5 MILES                  |
|-----------------------------------------|------------------------|-----------------------|--------------------------|
| Total population                        | 8,722                  | 77,129                | 180,831                  |
| Median age                              | 36.2                   | 34.9                  | 34.0                     |
| Median age (Male)                       | 35.9                   | 34.2                  | 33.2                     |
| Median age (Female)                     | 36.7