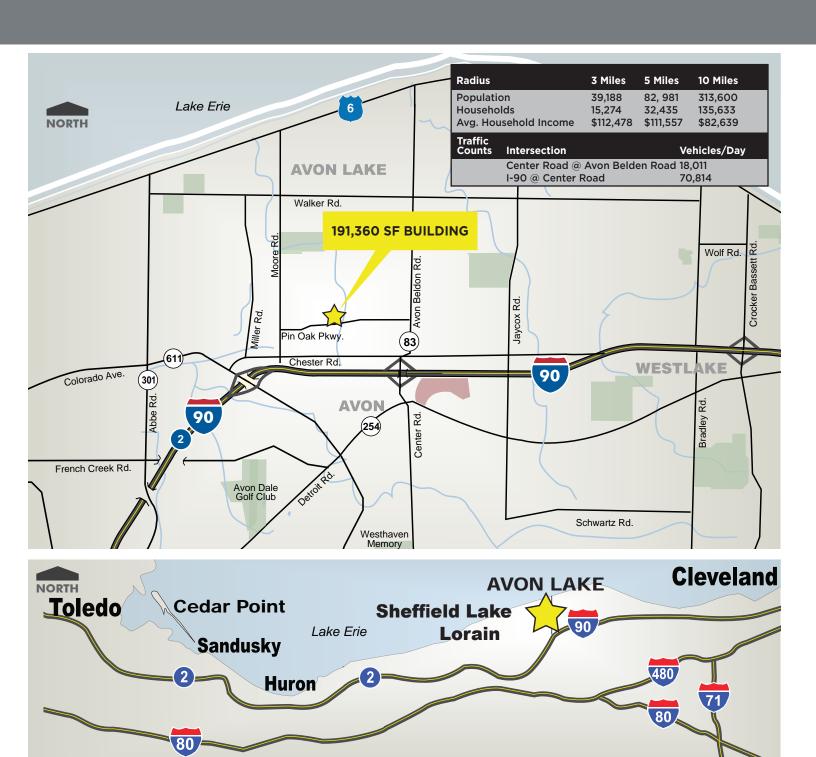

EASE RATES:**

Warehouse: \$8.50/SF NNN Office: \$15.50/SF NNN

#### **HIGHLIGHTS:**

- 191,360-square-foot modern spec distribution facility on 16.99 acres
- ESFR sprinklers
- · 32' clear height
- 7" concrete floor
- High bay LED lighting
- Building has a proposed seven (7) 12' x 14' drive-in doors and twenty-one (21) 9' x 10' docks
- Rail access is possible
- Zoned industrial
- · All utilities at site
- · Located in one of the fastest growing communities in Ohio
- Excellent location in close proximity to I-90





Terry Coyne
Vice Chairman
216.218.0259
Terry.Coyne@nmrk.com
Licensed Real Estate Broker





### 191,360 SF SPEC BUILDING

Site Plan

**33485 Pin Oak Parkway**Avon, Ohio



### 191,360 SF SPEC BUILDING

Location Maps & Key Demographics

## **33485 Pin Oak Parkway** Avon, Ohio