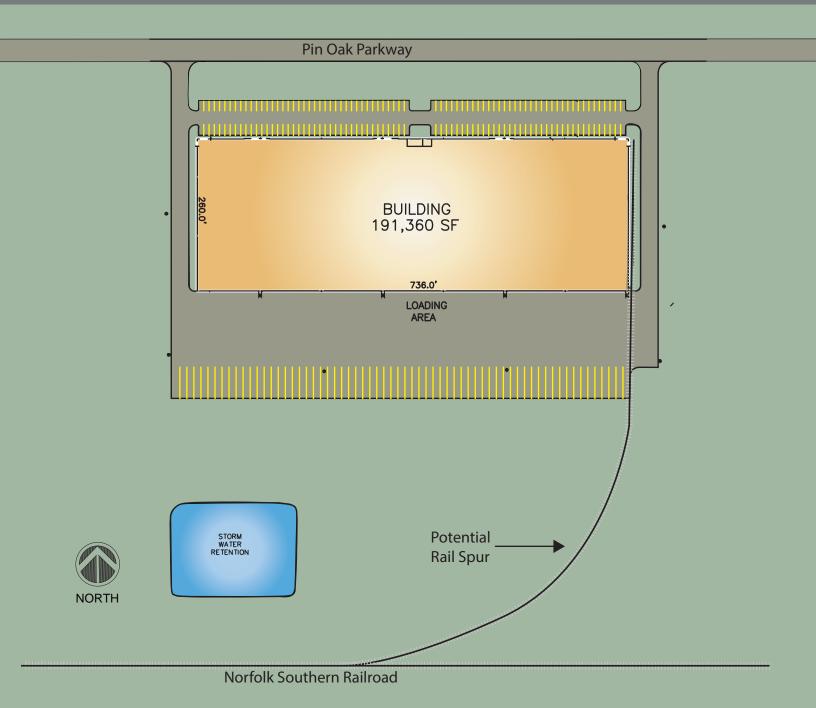

### 191,360 SF SPEC BUILDING

Site Plan

**33485 Pin Oak Parkway**Avon, Ohio

#### **HIGHLIGHTS:**

- 191,360-square-foot modern spec distribution facility on 16.99 acres
- ESFR sprinklers
- · 32' clear height
- 7" concrete floor
- High bay LED lighting
- Building has a proposed seven (7) 12' x 14' drive-in doors and twenty-one (21) 9' x 10' docks
- Rail access is possible
- Zoned industrial
- · All utilities at site
- · Located in one of the fastest growing communities in Ohio
- Excellent location in close proximity to I-90