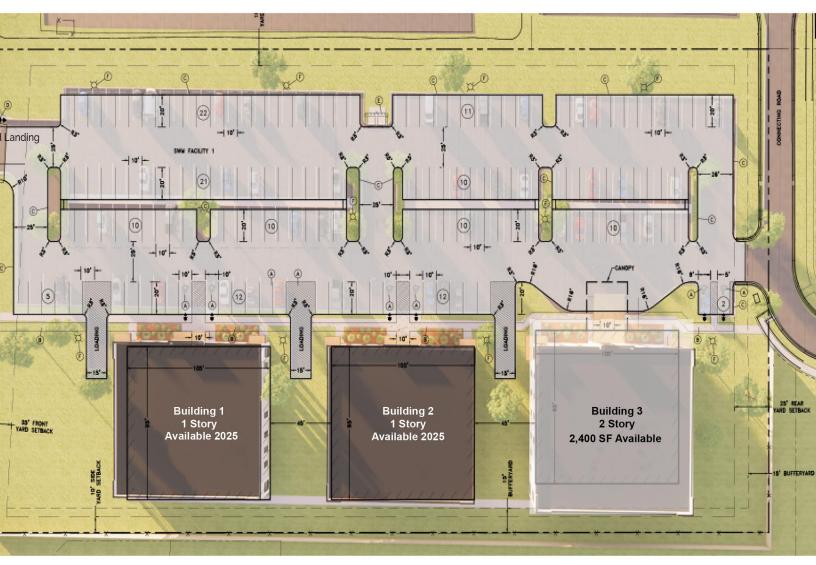

### **Site Plan**

#### 2,400 SF Office Space is Currently Available in Building 3

For more information please contact:

David Heaney
Principal
C: (302)229-2242
dth@healthcarefs.com