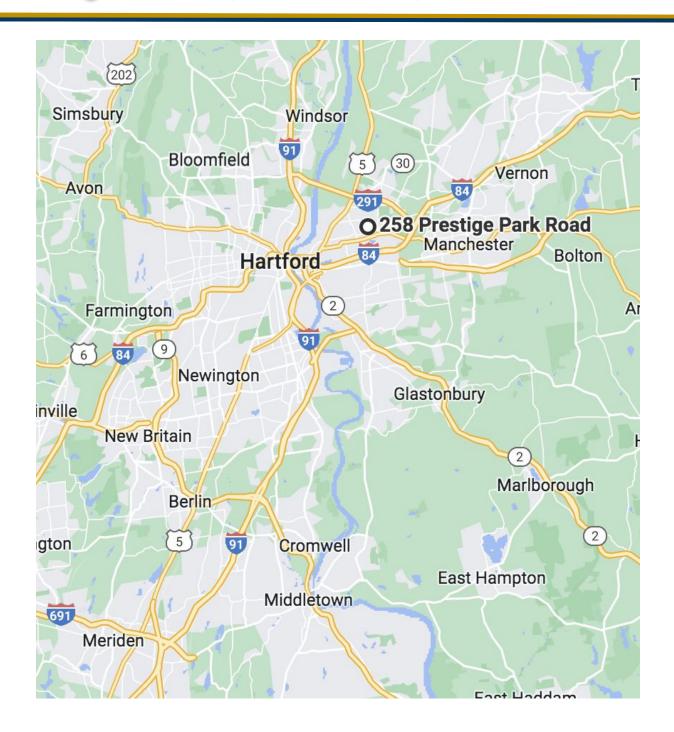

258 Prestige Park Rd., East Hartford, CT

#### **MECHANICALS & UTILITIES**

1.9 Miles & 4.9 Miles

Distance to I-84 & I-91

| Heat Source/ Type | Natural Gas - Forced Air |  |
|-------------------|--------------------------|--|
| Electric          | Eversource               |  |
| Sewer             | City                     |  |
| Water             | City                     |  |
| TAXES             |                          |  |
| TAXES PSF         | \$2.23                   |  |