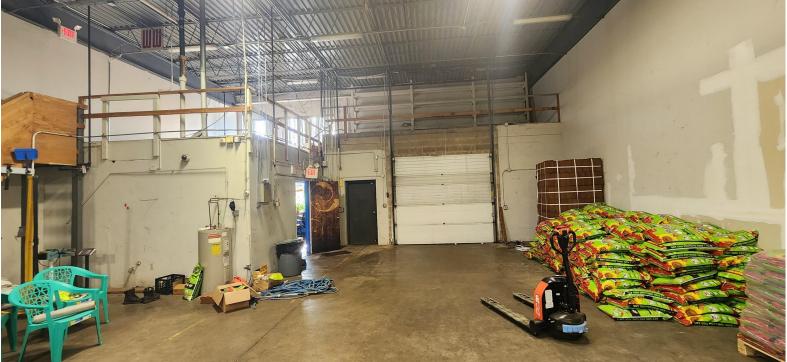

### **PROPERTY DESCRIPTION**

Matthews Commercial Properties is pleased to present the availability of a prime industrial unit situated in a thriving commercial hub within East Hartford, CT. This property has excellent connectivity to major highways, making transportation and distribution convenient. With a small reception area and a wide open floor plan, this unit is laid out ideally for any manufacturing, warehousing, or distribution use.

### **PROPERTY FEATURES**

- 6,010 SF +/- Industrial / Warehouse Unit
- 1 Loading Dock: 9.6' x 8.5'
- High Ceilings: 18.5' Clear
- Open Floor Plan
- Small Office / Reception Area with Mezzanine Above
- Secure and Well-Maintained Facility
- Gas Heat & Central A/C in Warehouse