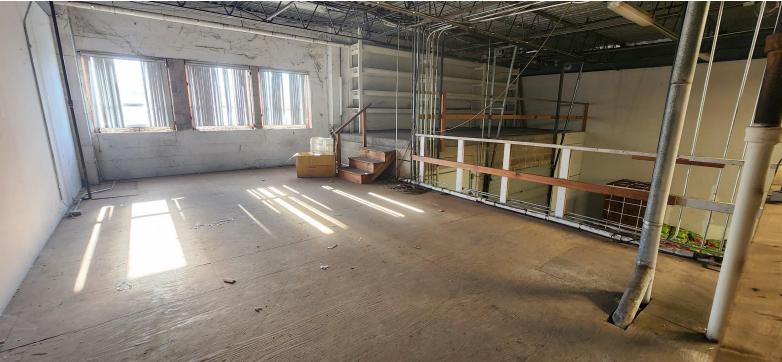

### **PROPERTY DESCRIPTION**

Matthews Commercial Properties is pleased to present the availability of a prime industrial unit situated in a thriving commercial hub within East Hartford, CT. This property has excellent connectivity to major highways, making transportation and distribution convenient. With a small reception area and a wide open floor plan, this unit is laid out ideally for any manufacturing, warehousing, or distribution use.

### **PROPERTY FEATURES**

- 6,010 SF +/- Industrial / Warehouse Unit
- 1 Loading Dock: 9.6' x 8.5'
- High Ceilings: 18.5' Clear
- Open Floor Plan
- Small Office / Reception Area with Mezzanine Above
- Secure and Well-Maintained Facility
- Gas Heat & Central A/C in Warehouse