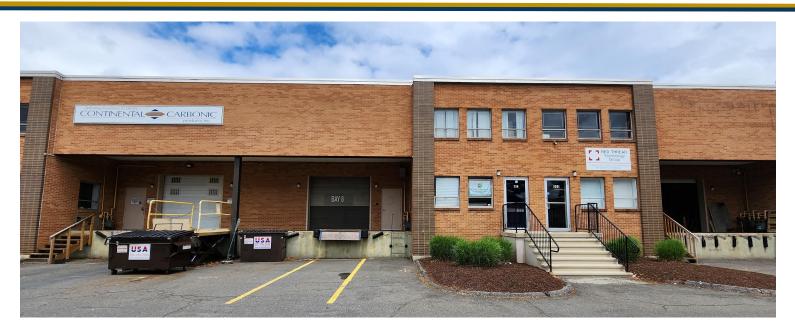

258 Prestige Park Rd., East Hartford, CT

### **PROPERTY DESCRIPTION**

Matthews Commercial Properties is pleased to present the availability of a prime industrial unit situated in a thriving commercial hub within East Hartford, CT. This property has excellent connectivity to major highways, making transportation and distribution convenient. With a small reception area and a wide open floor plan, this unit is laid out ideally for any manufacturing, warehousing, or distribution use.

### **PROPERTY FEATURES**

- 6,010 SF +/- Industrial / Warehouse Unit
- 1 Loading Dock: 9.6' x 8.5'
- High Ceilings: 18.5' Clear
- Open Floor Plan
- Small Office / Reception Area with Mezzanine Above
- Secure and Well-Maintained Facility
- Gas Heat & Central A/C in Warehouse