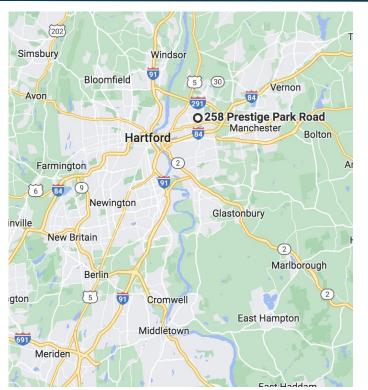

258 Prestige Park Rd., East Hartford, CT

#### **MECHANICALS & UTILITIES**

1.9 Miles & 4.9 Miles

Distance to I-84 & I-91

| Heat Source/ Type | Natural Gas - Forced Air |  |
|-------------------|--------------------------|--|
| Electric          | Eversource               |  |
| Sewer             | City                     |  |
| Water             | City                     |  |
| TAXES             |                          |  |
| TAXES PSF         | \$2.23                   |  |