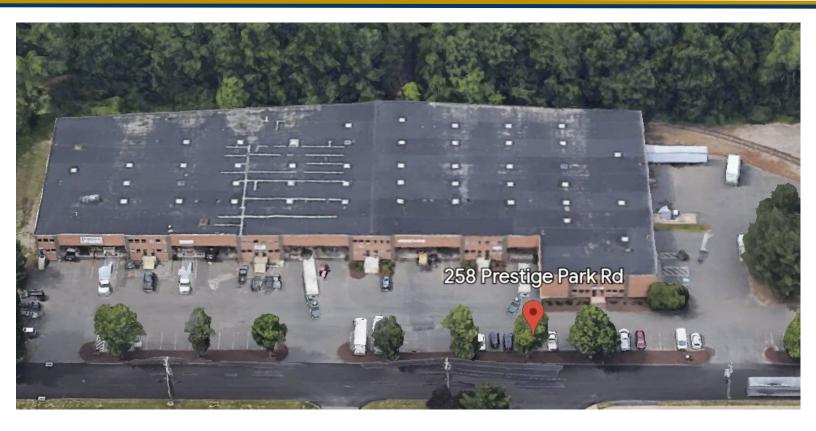

258 Prestige Park Rd., East Hartford, CT

### **PROPERTY DESCRIPTION**

Matthews Commercial Properties is pleased to present the availability of a prime industrial unit situated in a thriving commercial hub within East Hartford, CT. This property has excellent connectivity to major highways, making transportation and distribution convenient. With a small reception area and a wide open floor plan, this unit is laid out ideally for any manufacturing, warehousing, or distribution use.

| BUILDING              |                                                   |  |
|-----------------------|---------------------------------------------------|--|
| Total SF              | 61,463 SF +/-                                     |  |
| Total Available SF    | 6,010 SF +/-                                      |  |
| Exterior Construction | Brick / Concrete Cinder<br>Asphalt / Shingle Roof |  |
| Interior Construction | Drywall. Carpet.                                  |  |
| Year Built            | 1964                                              |  |
| Ceiling Height        | 18.5' Clear                                       |  |
| Parking               | Large Parking Lot                                 |  |
| Zoning                | 13                                                |  |
| PROPERTY              |                                                   |  |
| Lot Size              | 4.85 Acres                                        |  |