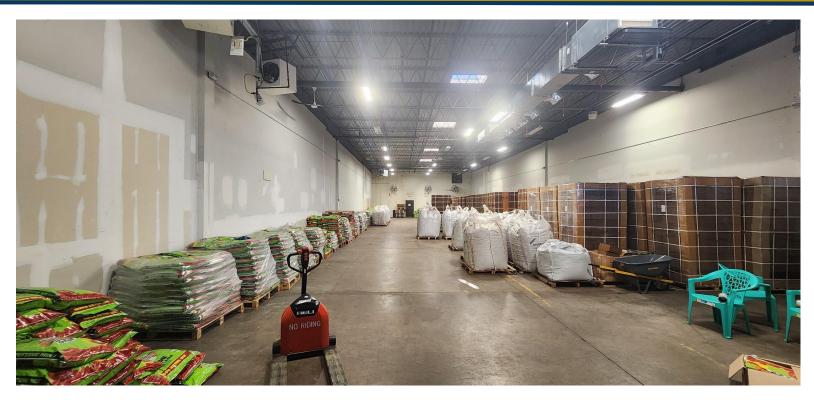

### **PROPERTY DESCRIPTION**

Matthews Commercial Properties is pleased to present the availability of a prime industrial unit situated in a thriving commercial hub within East Hartford, CT. This property has excellent connectivity to major highways, making transportation and distribution convenient. With a small reception area and a wide open floor plan, this unit is laid out ideally for any manufacturing, warehousing, or distribution use.

### **PROPERTY FEATURES**

- 6,010 SF +/- Industrial / Warehouse Unit
- 1 Loading Dock: 9.6' x 8.5'
- High Ceilings: 18.5' Clear
- Open Floor Plan
- Small Office / Reception Area with Mezzanine Above
- Secure and Well-Maintained Facility
- Gas Heat & Central A/C in Warehouse