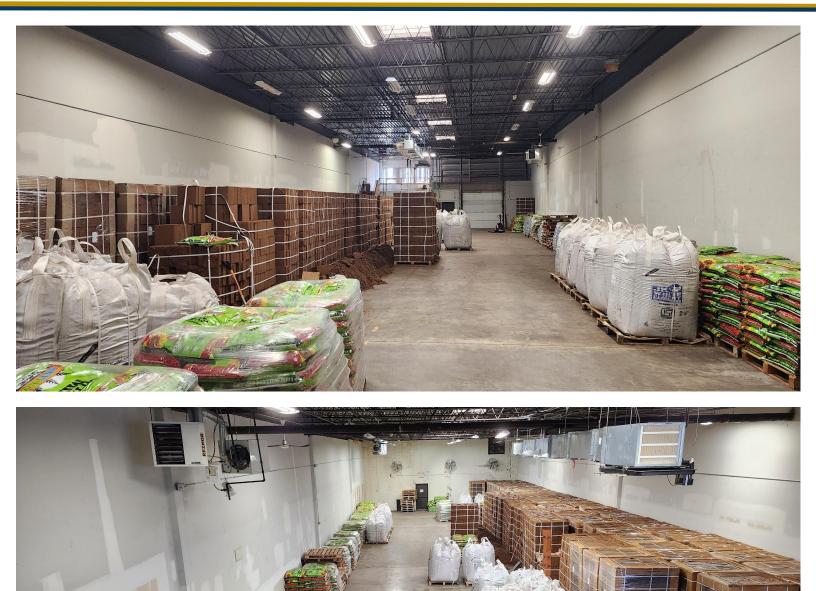

### **PROPERTY DESCRIPTION**

Matthews Commercial Properties is pleased to present the availability of a prime industrial unit situated in a thriving commercial hub within East Hartford, CT. This property has excellent connectivity to major highways, making transportation and distribution convenient. With a small reception area and a wide open floor plan, this unit is laid out ideally for any manufacturing, warehousing, or distribution use.

### **PROPERTY FEATURES**

- 6,010 SF +/- Industrial / Warehouse Unit
- 1 Loading Dock: 9.6' x 8.5'
- High Ceilings: 18.5' Clear
- Open Floor Plan
- Small Office / Reception Area with Mezzanine Above
- Secure and Well-Maintained Facility
- Gas Heat & Central A/C in Warehouse