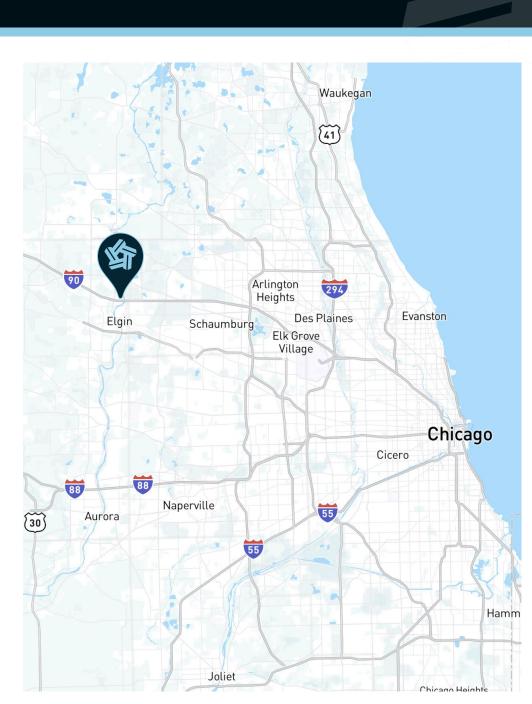

## Chicago, Illinois Fleet Yard

70 Airport Road, Elgin, IL

This 30-acre outpost with more than 1,000 parking spaces is located between Chicago and Rockford on the I-90 thoroughfare. It offers convenient access to Chicagoland's intermodal facilities, manufacturing centers, and distribution hubs. It's an ideal choice for enterprise carriers managing large fleets and high-volume distribution needs.