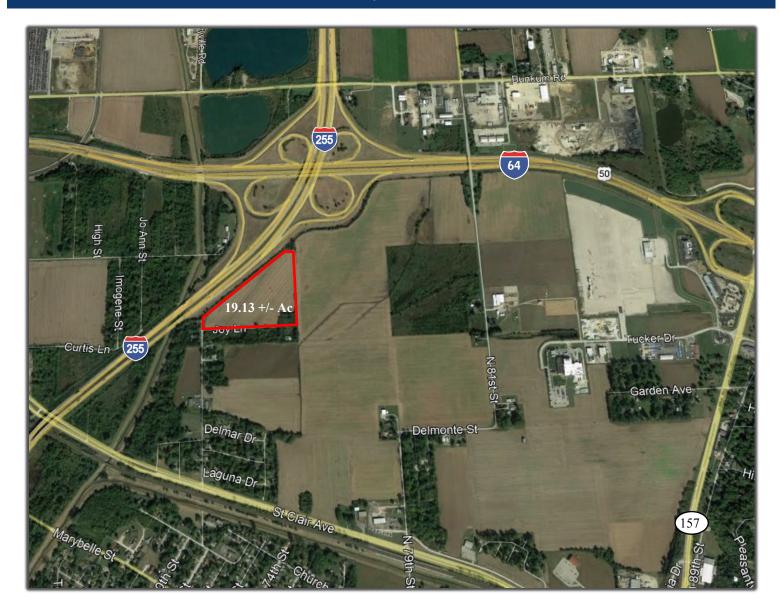

19.13 +/- Acres (Possible 256 +/- Ac. Redevelopment, see back)

- 19.13 +/- Acres
- Possible 256 +/- SF to Redevelop with Surrounding Parcels (see back)
- Easy Access to I-255 and Route 157
- Asking Price: \$37,500 per Acre

## 1290 N. 71st Street Caseyville, IL 62202

| Deve    | lopme   | nt : | Site 1 | or: | Sale |
|---------|---------|------|--------|-----|------|
| (Four I | istings | maki | ing un | the | 237  |

Four Listings making up the 237 acres, Potential for additional acreage)

Access via I-64/ IL Rt. 157 Interchange

Signalized Intersection at Rt. 157 / Tucker Dr.

Potential Future Access via St Clair Ave. on the South

N. 81st St. Overpass Bridge on I-64 Rated 80,000 lbs.

Surrounding Hospitality Businesses: