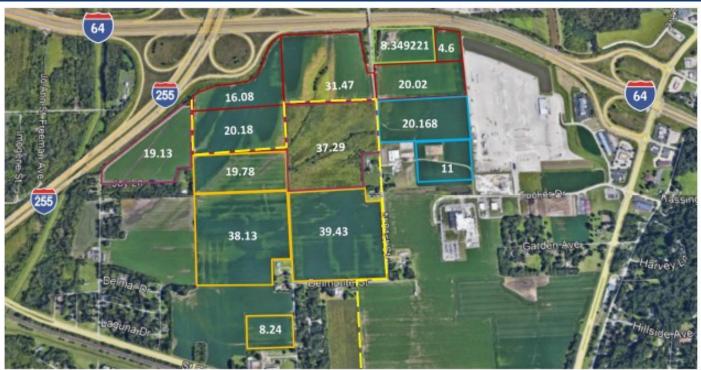

## 1290 N. 71st Street Caseyville, IL 62202

| Deve    | lopme   | nt : | Site 1 | or: | Sale |
|---------|---------|------|--------|-----|------|
| (Four I | istings | maki | ing un | the | 237  |

Four Listings making up the 237 acres, Potential for additional acreage)

## **Paul Nagel**

Gundaker Commercial Group <a href="mailto:pnagel@gundakercommercial.com">pnagel@gundakercommercial.com</a>

| Parcel No  | Acres      | Price          |
|------------|------------|----------------|
| 2140400022 | 31.47331   |                |
| 2140300019 | 16.08119   |                |
| 2140400015 | 4.612024   |                |
| 2140400016 | 20.02149   |                |
| 2230100012 | 20.18023   |                |
|            | 92.368244  | \$2,262,820.00 |
| 2230100003 | 0.500187   |                |
| 2230305009 | 8.246564   |                |
| 2230200010 | 19.787179  |                |
| 2230200011 | 0.180344   |                |
| 2230102011 | 38.132751  |                |
| 2230200025 | 39.437707  |                |
|            | 105.784545 | \$3,162,523.00 |
| 2230200004 | 20.168045  |                |
| 2230200022 | 11.00      | <u> </u>       |
|            | 31.168045  | \$662,776.00   |
| 2230100014 | 19.132597  | \$717,472.00   |
| 2140400021 | 8.349221   | \$204,575.00   |
| TOTALS     | 256.80269  | \$7,010,166.00 |