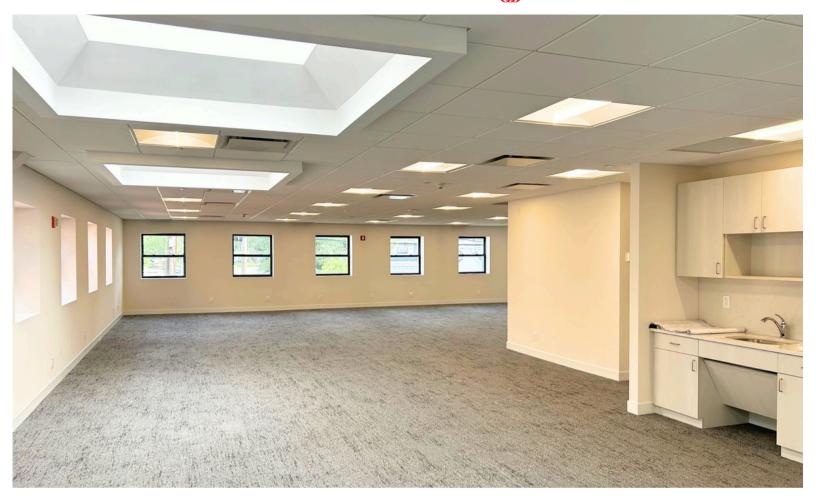

### **Property specifications**

| Availability        | Entire 2nd floor: 1,825 RSF - 3,975 RSF                                                                                                                                                                                                                                                                              |
|---------------------|----------------------------------------------------------------------------------------------------------------------------------------------------------------------------------------------------------------------------------------------------------------------------------------------------------------------|
| Possession          | Immediate                                                                                                                                                                                                                                                                                                            |
| Asking rent         | \$33.00 RSF                                                                                                                                                                                                                                                                                                          |
| Utilities           | Direct meter for gas and electric                                                                                                                                                                                                                                                                                    |
| Building highlights | <ul> <li>Abundance of covered parking adjacent to the building</li> <li>Skylights throughout the space</li> <li>Separately metered utilities</li> <li>Less than a 5 minute walk to the Lynbrook LIRR station</li> <li>Elevator</li> <li>Adjacent to Philips Plaza retail center</li> <li>Strong Ownership</li> </ul> |