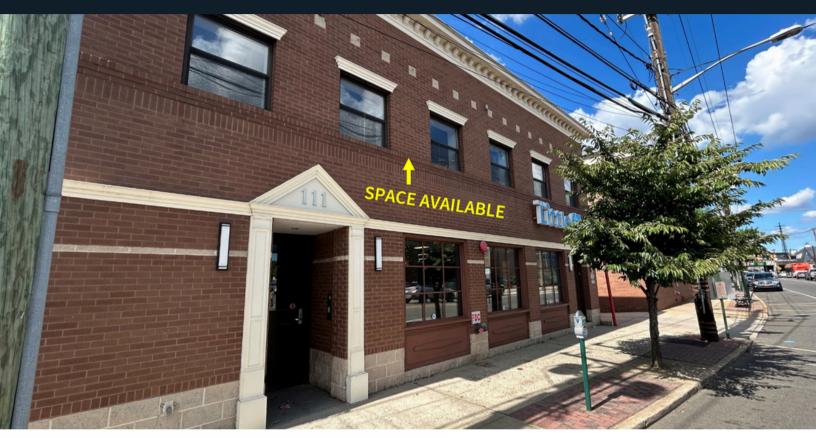

**JLL** SEE A BRIGHTER WAY

# For Lease

# Office / medical space available



### **Property specifications**

| Availability        | Entire 2nd floor: 1,825 RSF - 3,975 RSF                                                                                                                                                                                                                                                                              |
|---------------------|----------------------------------------------------------------------------------------------------------------------------------------------------------------------------------------------------------------------------------------------------------------------------------------------------------------------|
| Possession          | Immediate