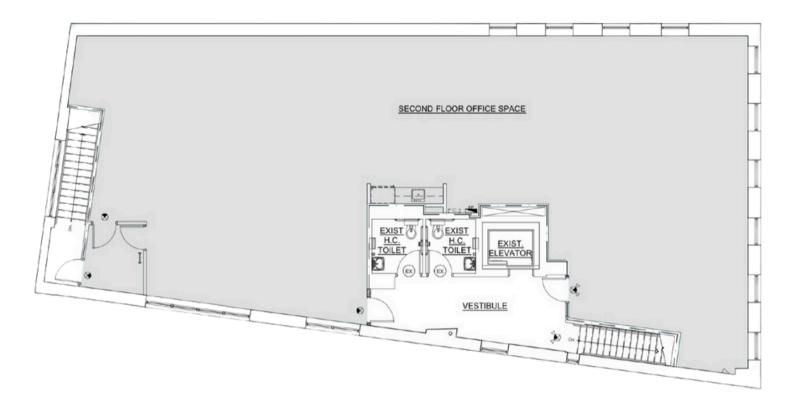

|
| Building highlights | <ul> <li>Abundance of covered parking adjacent to the building</li> <li>Skylights throughout the space</li> <li>Separately metered utilities</li> <li>Less than a 5 minute walk to the Lynbrook LIRR station</li> <li>Elevator</li> <li>Adjacent to Philips Plaza retail center</li> <li>Strong Ownership</li> </ul> |

## 111 Broadway Lynbrook, NY

#### **Kyle Crennan**

Managing Director kyle.crennan@jll.com +1 631 962 2896

#### Joseph Lopresti

Executive Vice President joseph.lopresti@jll.com +1 631 962 7384

#### **Brian Weigold**

Associate brian.weigold@jll.com +1 631 962 2895



#### Entire second floor: 3,975 RSF



#### Conceptual floorplan showing potential divisions



## **JLL** SEE A BRIGHTER WAY