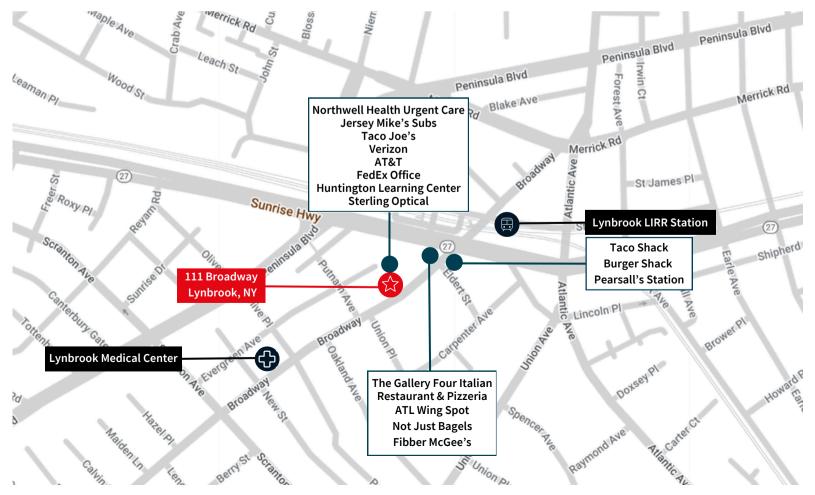

|
| Building highlights | <ul> <li>Abundance of covered parking adjacent to the building</li> <li>Skylights throughout the space</li> <li>Separately metered utilities</li> <li>Less than a 5 minute walk to the Lynbrook LIRR station</li> <li>Elevator</li> <li>Adjacent to Philips Plaza retail center</li> <li>Strong Ownership</li> </ul> |

## 111 Broadway Lynbrook, NY

#### **Kyle Crennan**

Managing Director kyle.crennan@jll.com +1 631 962 2896

#### Joseph Lopresti

Executive Vice President joseph.lopresti@jll.com +1 631 962 7384

#### **Brian Weigold**

Associate brian.weigold@jll.com +1 631 962 2895



#### Entire second floor: 3,975 RSF



#### Conceptual floorplan showing potential divisions



## **JLL** SEE A BRIGHTER WAY