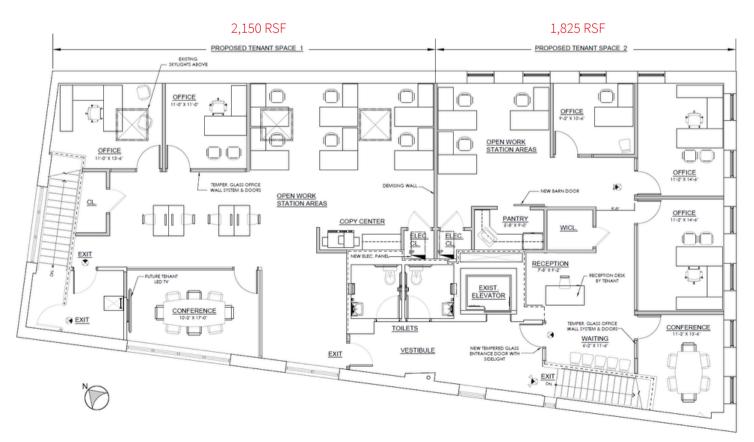

|
| Building highlights | <ul> <li>Abundance of covered parking adjacent to the building</li> <li>Skylights throughout the space</li> <li>Separately metered utilities</li> <li>Less than a 5 minute walk to the Lynbrook LIRR station</li> <li>Elevator</li> <li>Adjacent to Philips Plaza retail center</li> <li>Strong Ownership</li> </ul> |

## 111 Broadway Lynbrook, NY

#### **Kyle Crennan**

Managing Director kyle.crennan@jll.com +1 631 962 2896

#### Joseph Lopresti

Executive Vice President joseph.lopresti@jll.com +1 631 962 7384

#### **Brian Weigold**

Associate brian.weigold@jll.com +1 631 962 2895



#### Entire second floor: 3,975 RSF



#### Conceptual floorplan showing potential divisions



## **JLL** SEE A BRIGHTER WAY