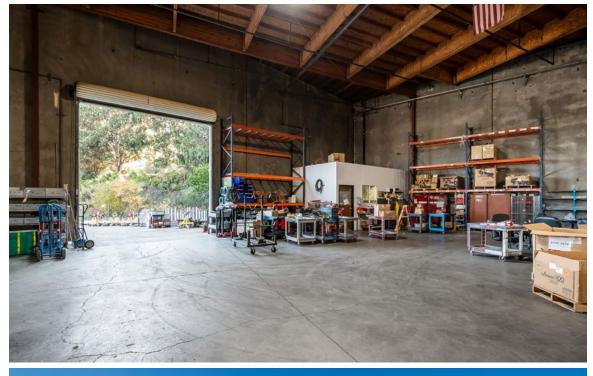

### **BUILDING SIZE**

TOTAL: ± 45,000 square feet Warehouse: 30,000 ± sqft Office: 15,000 ± sqft

# FEATURES

- Eight (8) Dock High Doors
- Four (4) Drive-in Doors
- Sprinklered
- 2000 AMPS, 480 Volt

Joe Harney 415.235.8214 Lic.01327392 joe@rrea.co Max Ratner 650.248.4342 Lic.02081586 max@rrea.co Blake Miller 510.710.4197 Lic.01939985 blake@rrea.co