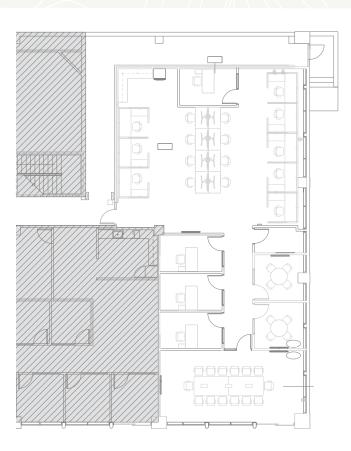

# MAIN LEVEL 12,267 SF

#### Suite Availability February 2025 5250

12,267 SF

Size

Master Lease Expiration

Click for Virtual Tour

March 31, 2029

# LOWER LEVEL 3,176 SF

Size

3,176 SF

| Suite | Availability  |  |
|-------|---------------|--|
| 5105  | February 2025 |  |

Master Lease Expiration

March 31, 2029