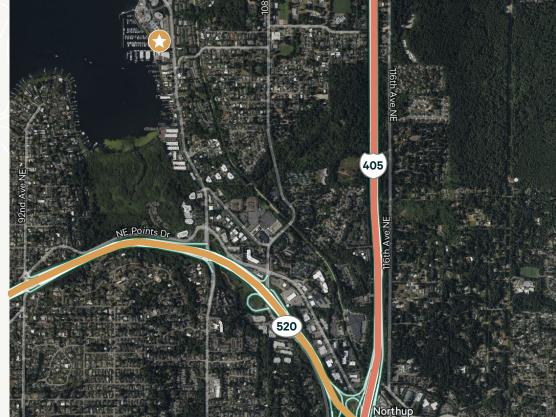

### Drive Times

| SR-520   | 5 Minutes  |
|----------|------------|
| I-405    | 7 Minutes  |
| Bellevue | 12 Minutes |
| Seattle  | 20 Minutes |