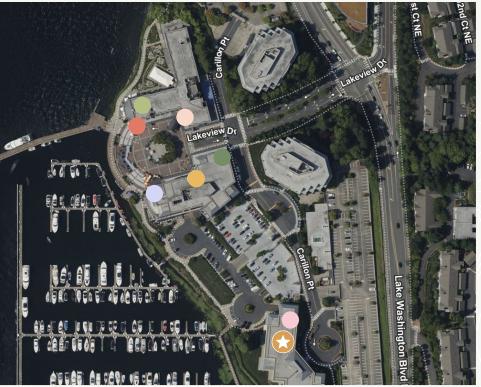

#### Carillon Point

СОМО

El Encanto

- Woodmark Hotel and Spa
- Le Grand Bistro Americain
- 🛑 Carillon Kitchen
- Carillon Point Health Club
- Starbucks
- 😳 5000 Carillon Point

### Drive Times

| SR-520   | 5 Minutes  |
|----------|------------|
| I-405    | 7 Minutes  |
| Bellevue | 12 Minutes |
| Seattle  | 20 Minutes |