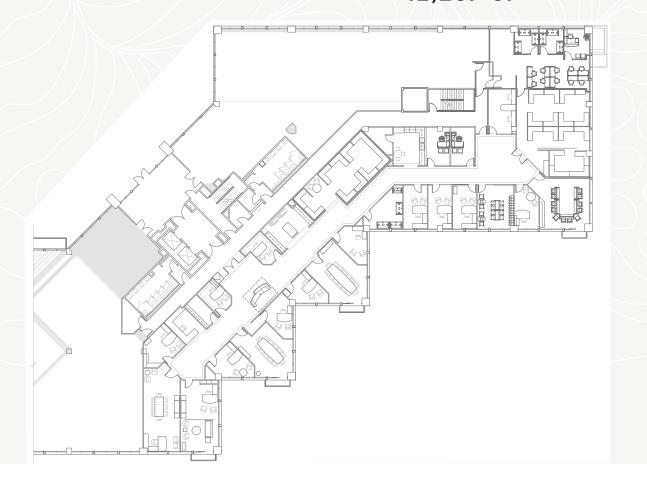

# MAIN LEVEL 12,267 SF

#### Suite Availability February 2025 5250

12,267 SF

Size

Master Lease Expiration

Click for Virtual Tour

March 31, 2029