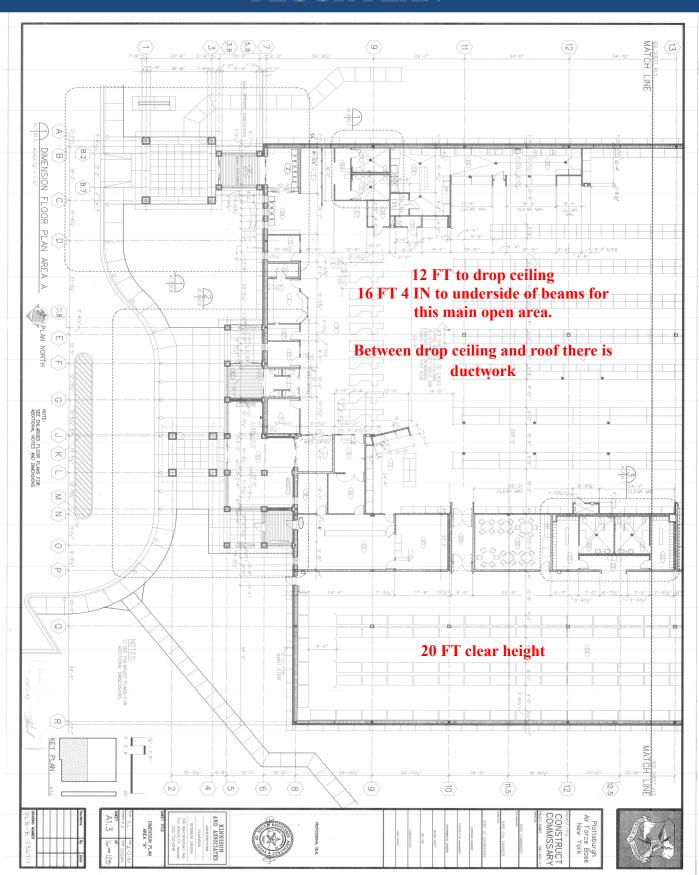

bution, and manufacturing space
- Ceiling heights: 31,000 SF +/- low bay- 10'-14' 14,000 SF +/- high bay- 26'
- 8 Loading docks
- 800 AMPS with 120 V
- Natural gas
- Full sprinkler system
- Full security system
- Ample Parking





800-545-8125
30 Bridge Rd. Suite One Rouses Point, NY 12979
www.cdcrealestate

## 31 Northern Avenue Plattsburgh, NY 12901 **PHOTOS**



















800-545-8125

30 Bridge Rd. Suite One Rouses Point, NY 12979

www.cdcrealestate

Licensed NYS Broker "This advertisement does not suggest that the broker has a listing on the property or that the property is currently available. All property information and details provided by CDC is deemed reliable but not guaranteed and should be independently verified."

# 31 Northern Avenue Plattsburgh, NY 12901 FLOOR PLAN



# 31 Northern Avenue Plattsburgh, NY 12901 FLOOR PLAN



## 31 Northern Avenue Plattsburgh, NY 12901 TAX MAP