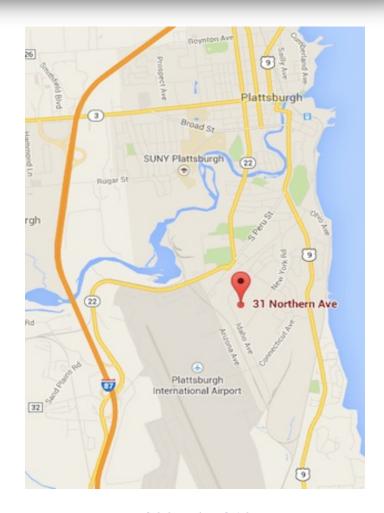

#### **LOCATION**

- 31 Northern Ave. Plattsburgh, NY
- Located in the "Path of Progress" at PARC
- Minutes from I-87 at Exit 36
- Only a few minutes from the Plattsburgh International Airport
- Zoned for Industrial and Commercial use