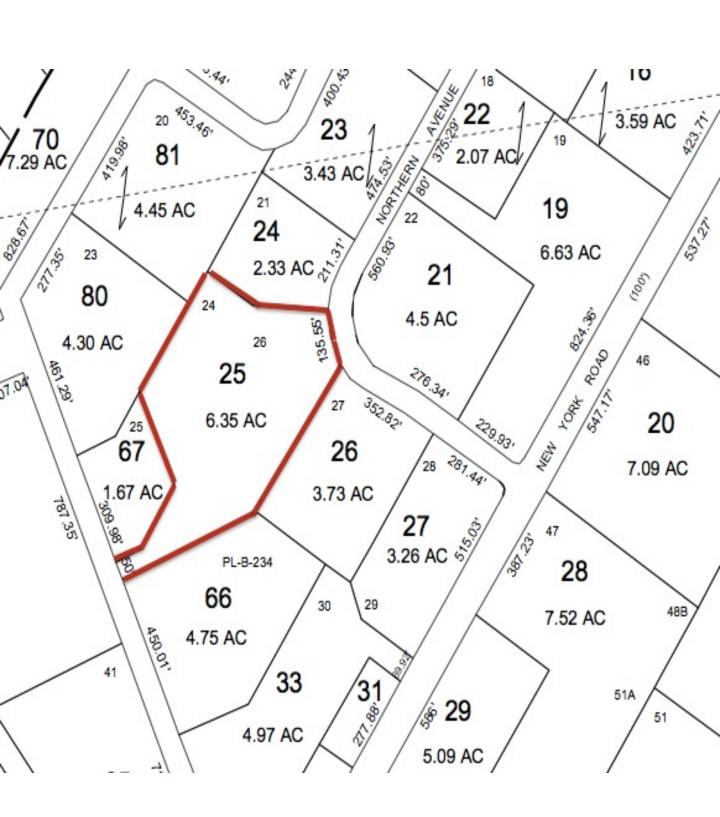

8 Loading docks
- 800 AMPS with 120 V
- Natural gas
- Full sprinkler system
- Full security system
- Ample Parking





800-545-8125
30 Bridge Rd. Suite One Rouses Point, NY 12979
www.cdcrealestate

## 31 Northern Avenue Plattsburgh, NY 12901 **PHOTOS**



















800-545-8125

30 Bridge Rd. Suite One Rouses Point, NY 12979

www.cdcrealestate

Licensed NYS Broker "This advertisement does not suggest that the broker has a listing on the property or that the property is currently available. All property information and details provided by CDC is deemed reliable but not guaranteed and should be independently verified."

# 31 Northern Avenue Plattsburgh, NY 12901 FLOOR PLAN



# 31 Northern Avenue Plattsburgh, NY 12901 FLOOR PLAN



## 31 Northern Avenue Plattsburgh, NY 12901 TAX MAP