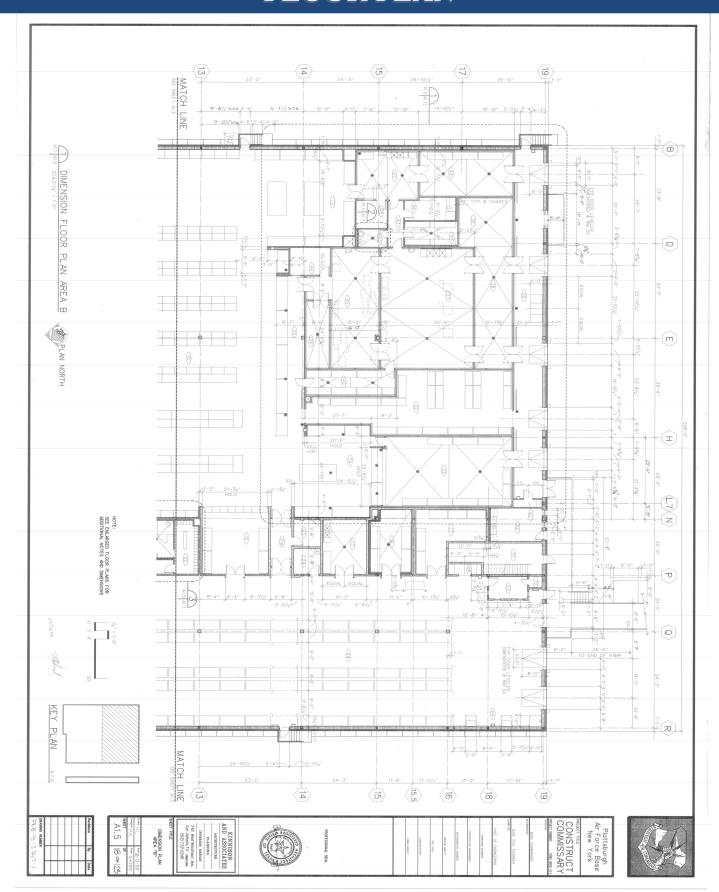

SF +/- low bay- 10'-14' 14,000 SF +/- high bay- 26'
- 8 Loading docks
- 800 AMPS with 120 V
- Natural gas
- Full sprinkler system
- Full security system
- Ample Parking





800-545-8125
30 Bridge Rd. Suite One Rouses Point, NY 12979
www.cdcrealestate

## 31 Northern Avenue Plattsburgh, NY 12901 **PHOTOS**



















800-545-8125

30 Bridge Rd. Suite One Rouses Point, NY 12979

www.cdcrealestate

Licensed NYS Broker "This advertisement does not suggest that the broker has a listing on the property or that the property is currently available. All property information and details provided by CDC is deemed reliable but not guaranteed and should be independently verified."

# 31 Northern Avenue Plattsburgh, NY 12901 FLOOR PLAN



# 31 Northern Avenue Plattsburgh, NY 12901 FLOOR PLAN



## 31 Northern Avenue Plattsburgh, NY 12901 TAX MAP