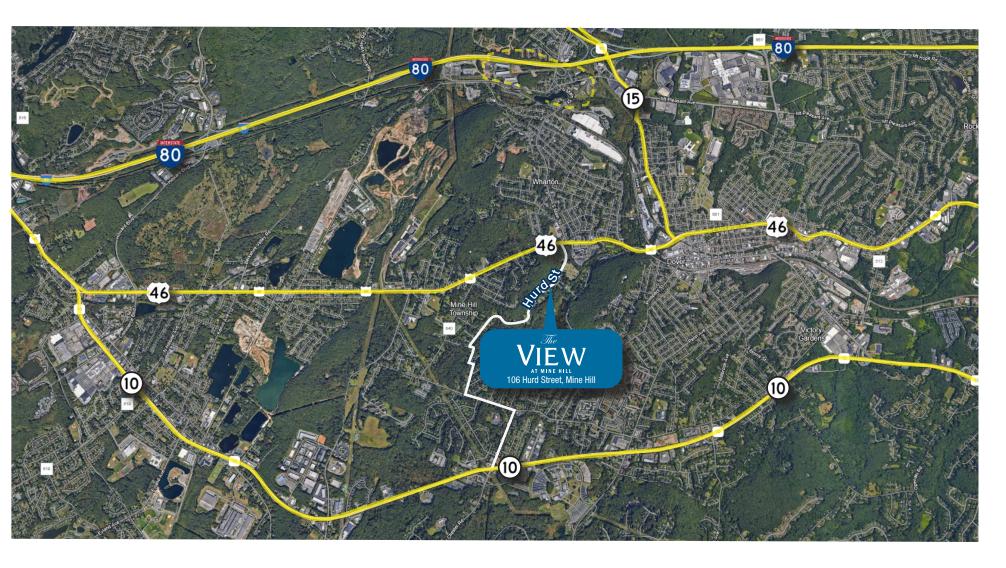

## 80 **CONVENIENT LOCATION** 106 Hurd Street is located only half a mile to US Highway 46, convenient to Routes 10 and 15, and I-80. Transportation is easily accessible with many nearby bus stops and train stations allowing quick and efficient travel locally within New Jersey and other major cities such as New York and Pennsylvania. The area provides a "Live, Work, Play" environment with restaurants, shopping, bars, colleges, and entertainment nearby, including various nearby hiking trails, lakes, nature preserves and beautiful scenery.