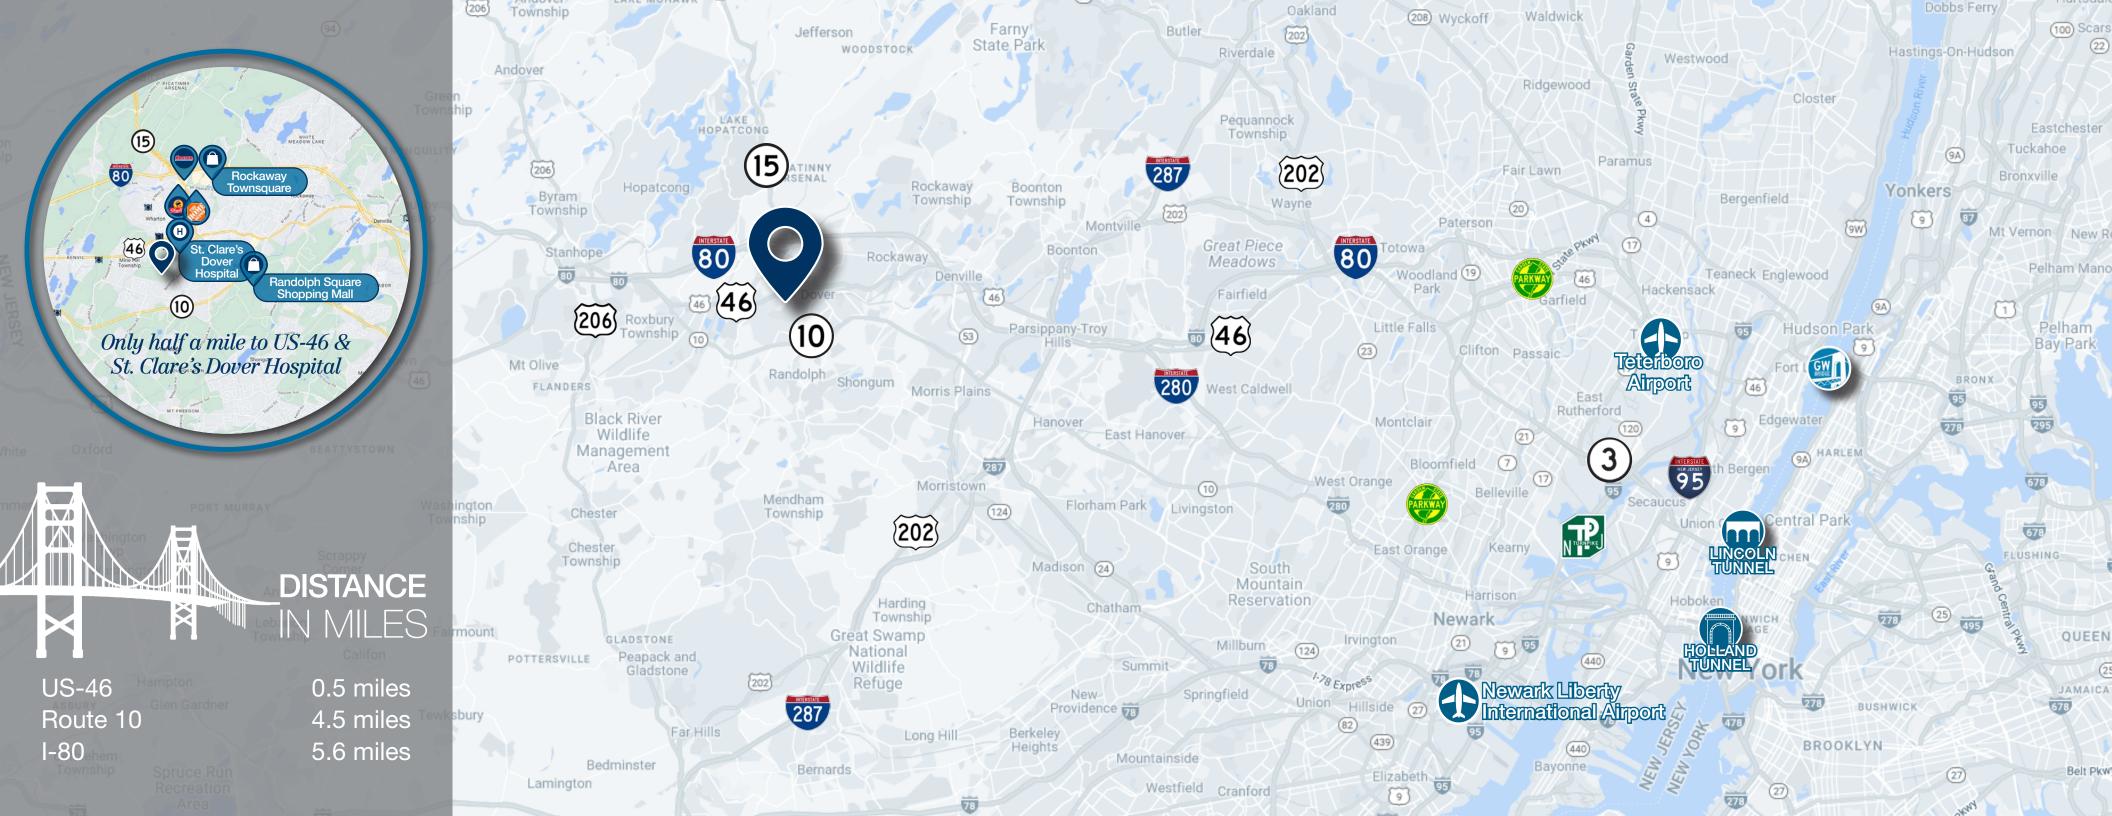

## 80 **CONVENIENT LOCATION** 106 Hurd Street is located only half a mile to US Highway 46, convenient to Routes 10 and 15, and I-80. Transportation is easily accessible with many nearby bus stops and train stations allowing quick and efficient travel locally within New Jersey and other major cities such as New York and Pennsylvania. The area provides a "Live, Work, Play" environment with restaurants, shopping, bars, colleges, and entertainment nearby, including various nearby hiking trails, lakes, nature preserves and beautiful scenery.