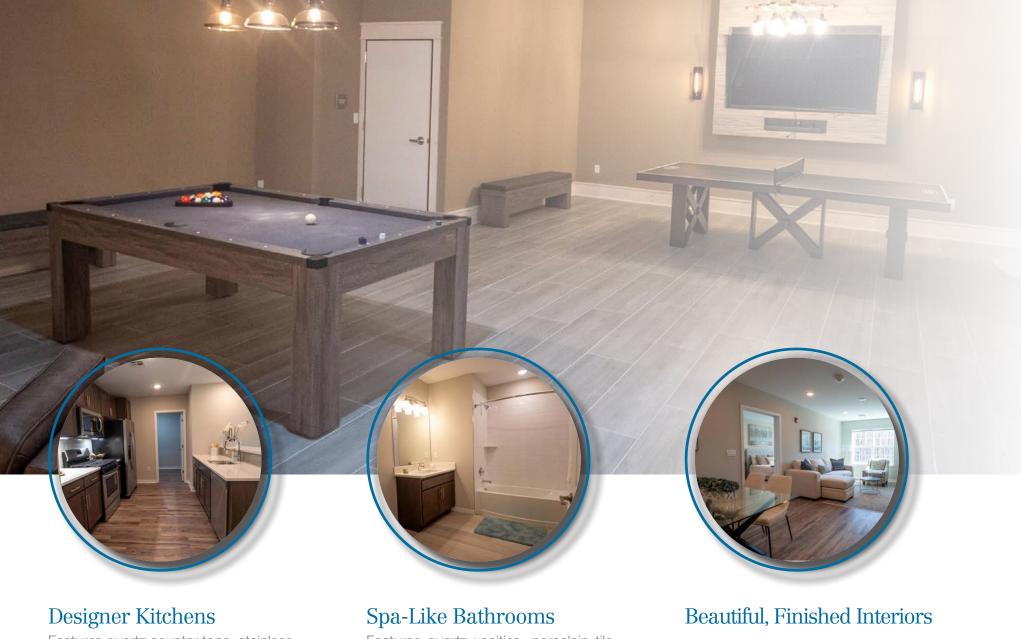

Features quartz counter tops, stainless steel appliances & sink, multi-cycle dishwasher, 42" wall cabinets, luxury vinyl tile flooring, energy efficient, self-cleaning gas range & oven, over-the-range microwave, single lever Moen faucet.

Features quartz vanities, porcelain tile floors, oversized showers with glass doors, deluxe custom cabinetry, Moen faucets, oversized mirrors.

Features 9' ceilings, luxury vinyl tile flooring in common areas, plush wall-to-wall carpeting in bedrooms, large walk-in closets with custom shelving, full-size front-loading washer & dryer, central air conditioning, economical gas forced air heat.