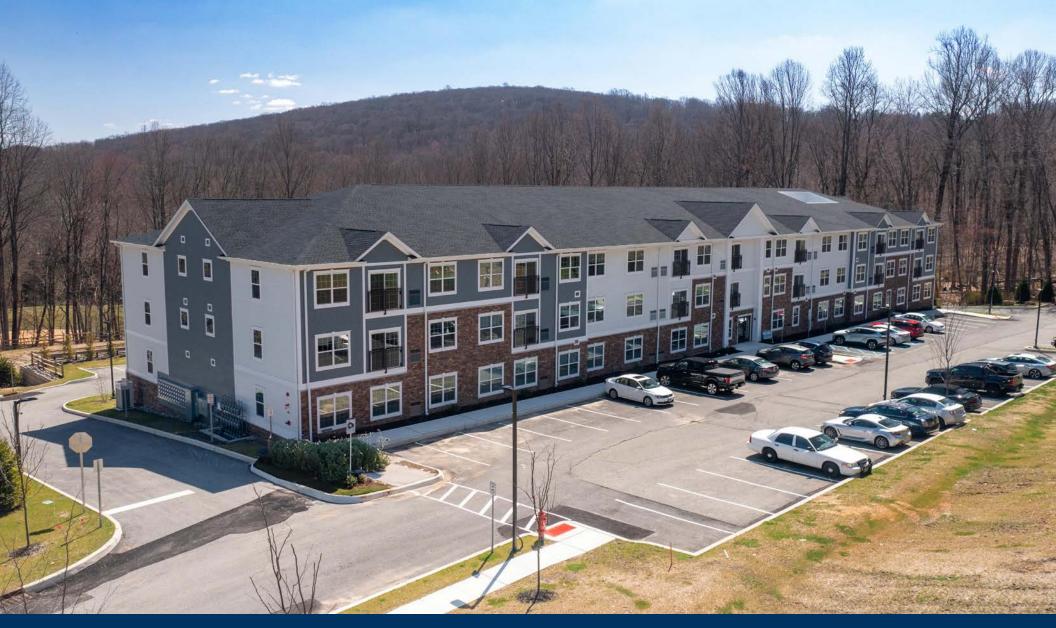

## **INVESTMENT FOR SALE**

57-UNIT LUXURY APARTMENT BUILDING | ONE, TWO AND THREE BEDROOM UNITS NEW CONSTRUCTION 2023-2024

## LOCATION, LOCATION, LOCATION!

The View at Mine Hill is a new construction (2023-2024) located in a single family residential neighborhood and borders Hedden Park which is a county park with recreation facilities. This tranquil setting is located in a quiet suburb of Morris County.

7%

The building was constructed with high quality materials throughout providing a modern and luxurious environment. High-end finishes are visible from the lobby to the community areas and living spaces. Every detail was considered during this construction for ease of use and access providing ample parking and full security camera monitoring.