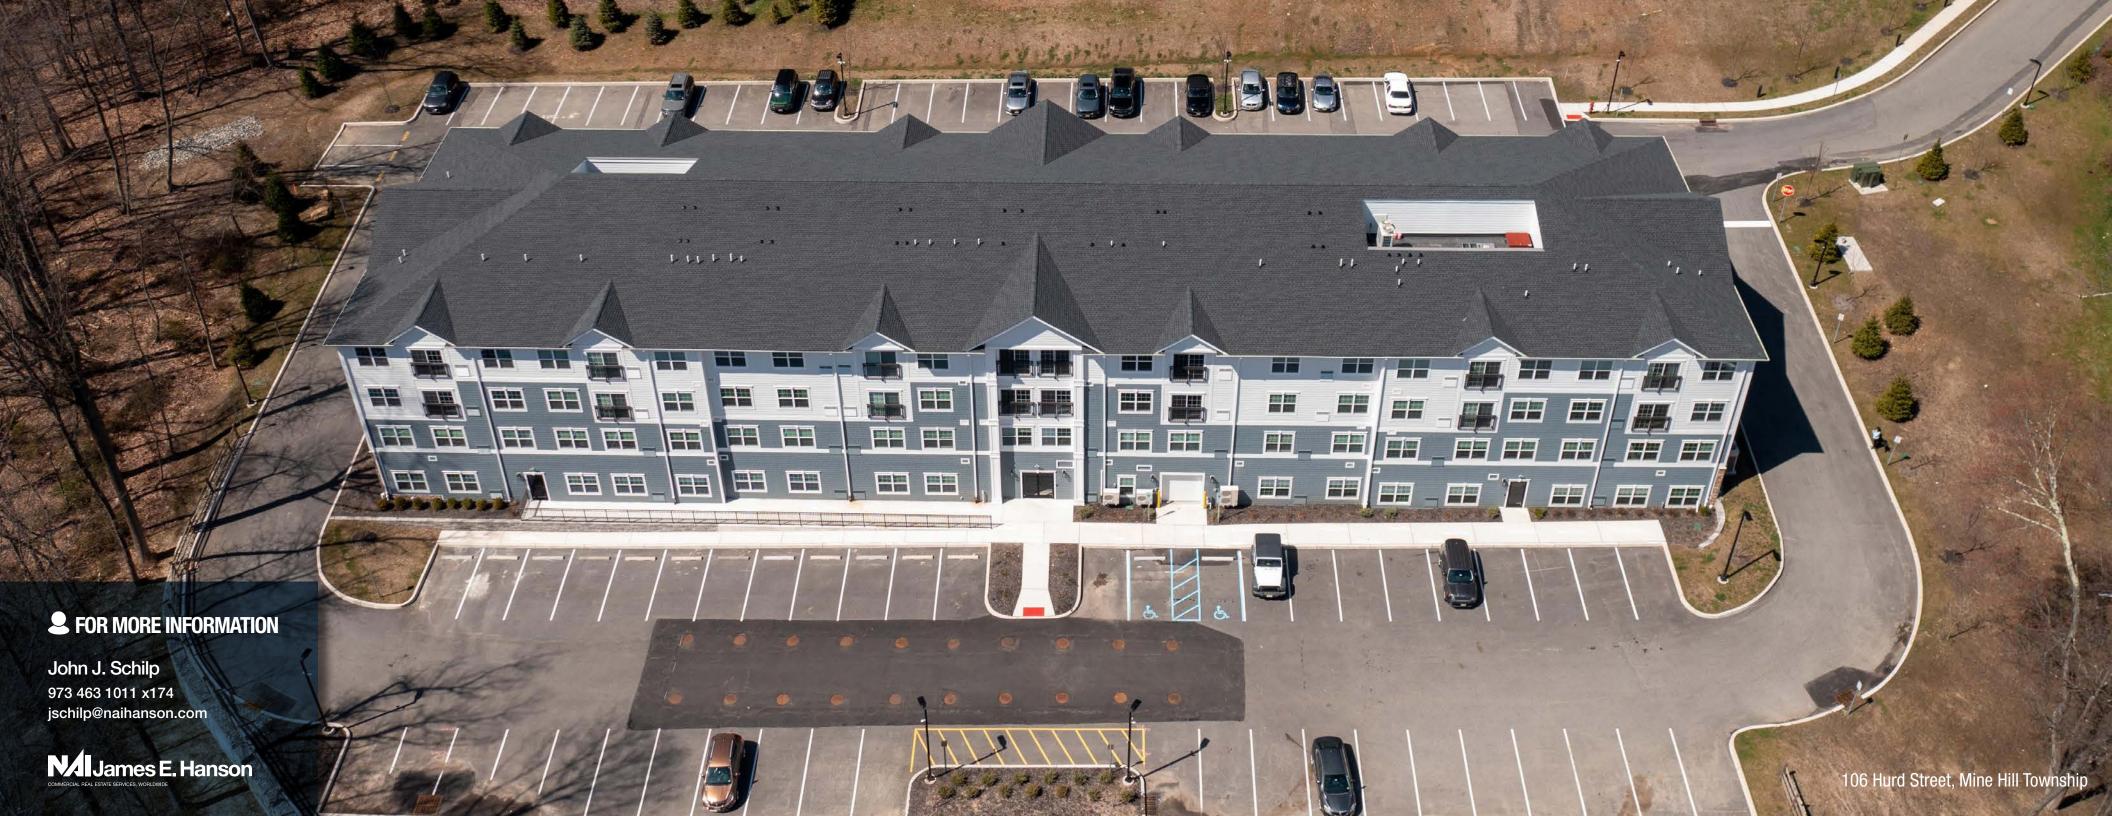

## **INVESTMENT FOR SALE**

57-UNIT LUXURY APARTMENT BUILDING | ONE, TWO AND THREE BEDROOM UNITS NEW CONSTRUCTION 2023-2024

## LOCATION, LOCATION, LOCATION!

The View at Mine Hill is a new construction (2023-2024) located in a single family residential neighborhood and borders Hedden Park which is a county park with recreation facilities. This tranquil setting is located in a quiet suburb of Morris County.

7%

The building was constructed with high quality materials throughout providing a modern and luxurious environment. High-end finishes are visible from the lobby to the community areas and living spaces. Every detail was considered during this construction for ease of use and access providing ample parking and full security camera monitoring.