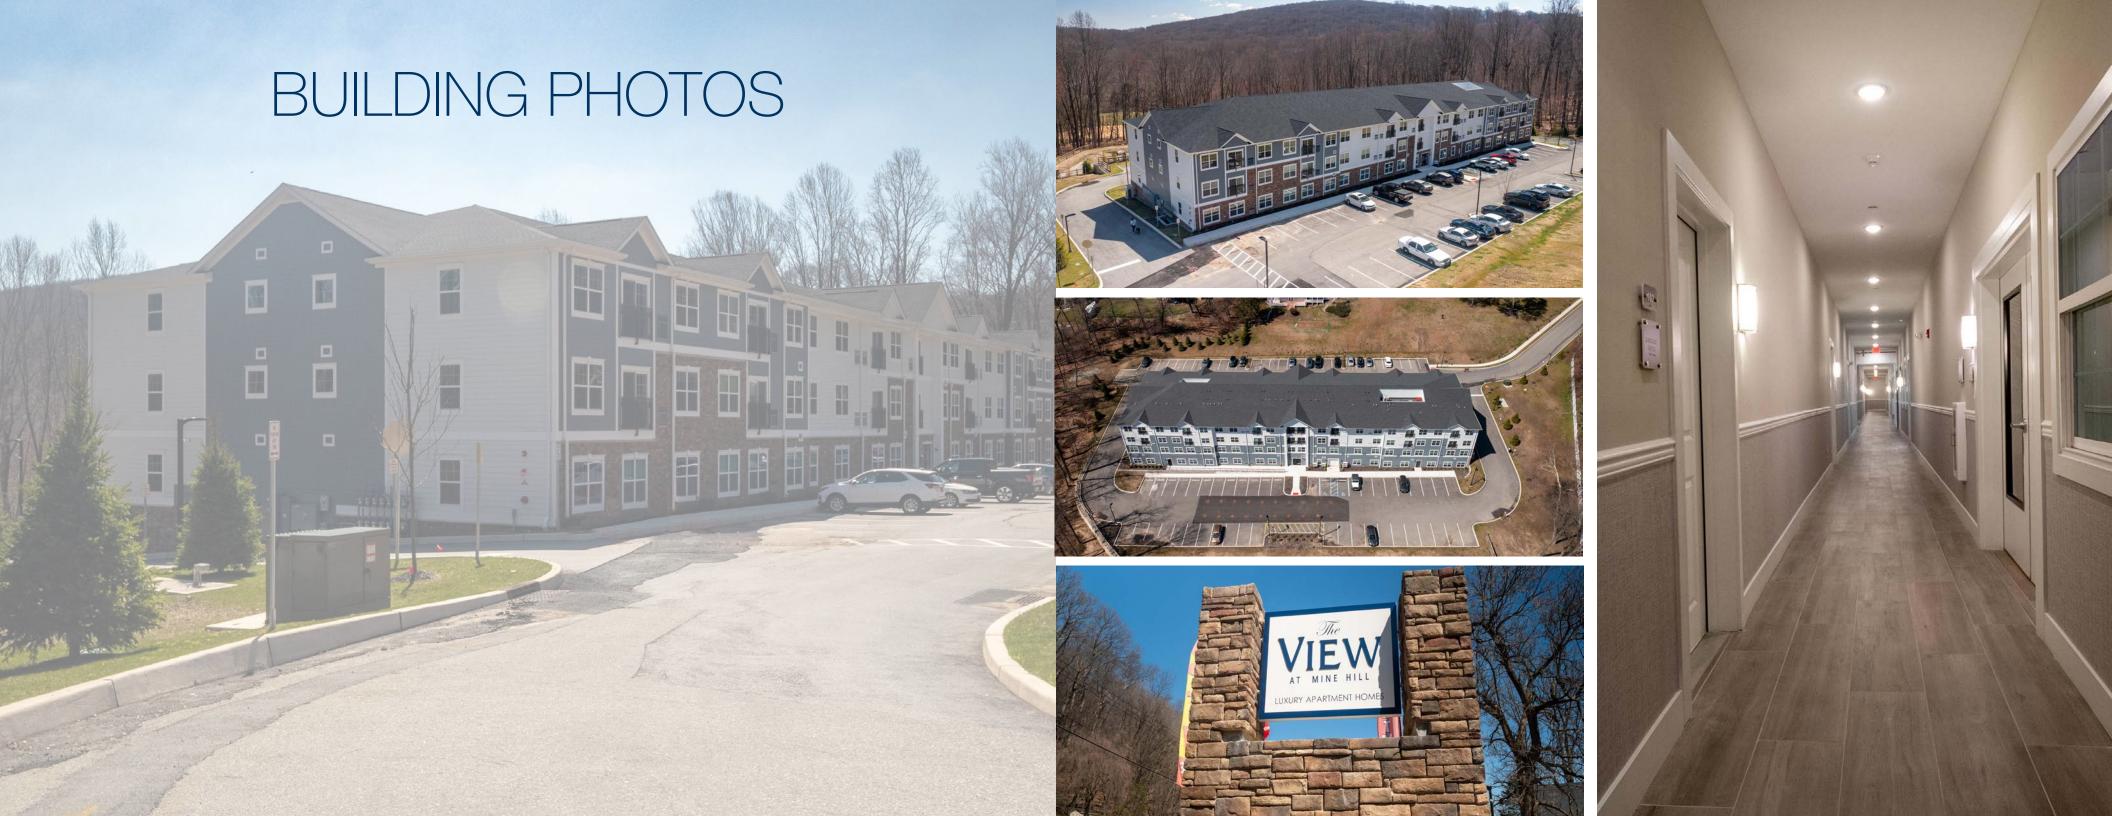

## LOCATION, LOCATION, LOCATION!

The View at Mine Hill is a new construction (2023-2024) located in a single family residential neighborhood and borders Hedden Park which is a county park with recreation facilities. This tranquil setting is located in a quiet suburb of Morris County.