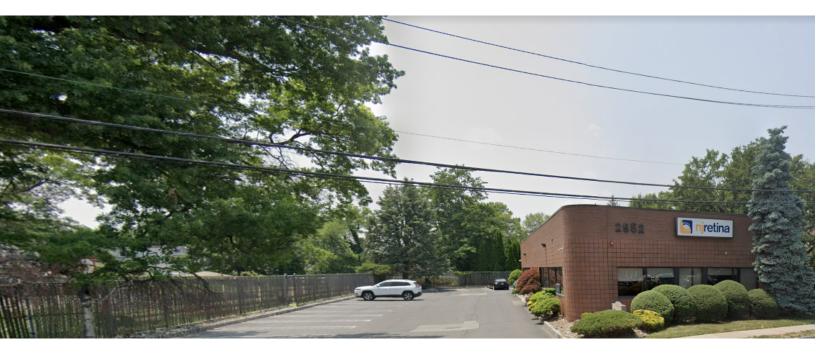

### **PROPERTY OVERVIEW**

This medical office building has excellent access and visibility on Vauxhall Road and is located within 1 mile of I-78. The Tenant has recently renewed its NNN lease for a term of 10 years with 2.5% annual rent increases. The practice has been in operation in the same building for 16 years. the building contains reception, back office, employee kitchen, private physician offices and patient rooms.

# **Property Overview**

This medical office building has excellent access and visibility on Vauxhall Road and is located within 1 mile of I-78. The Tenant has recently renewed its NNN lease for a term of 10 years with 2.5% annual rent increases. The practice has been in operation in the same building for 15 years. the building contains reception, back office, employee kitchen, private physician offices and patient rooms.