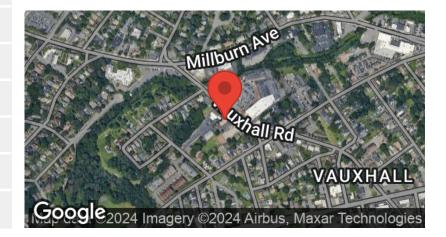

# Location Overview

The property is located in densely populated Vauxhall, Union Township, Union County, NJ. Vauxhall is situated north if I-78 and west of Stuyvesant Avenue. The immediate neighborhood is suburban in nature with ample services including office, retail and medical office offerings. Residential development contains single family houses along with clusters of low-rise multifamily offerings.