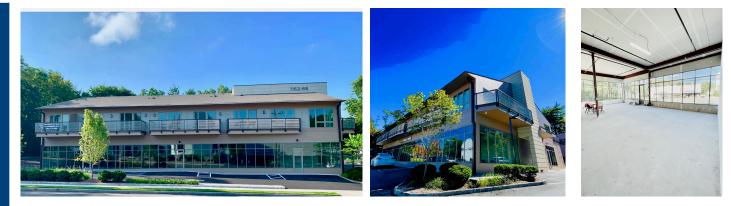

## NEW RETAIL SHOPPING CENTER 1166 E. PUTNAM AVENUE, RIVERSIDE, CT

PROPERTY GROUP

liec

ADDRESS: 1166 E. PUTNAM AVENUE, RIVERSIDE, CT

- SIZE: 2,445 RSF OR MAY DIVIDE SPACE
- RENT: \$55 RSF
- INFO: NEW RETAIL SHOPPING CENTER

HIGH CEILINGS FOR A LIGHT AND BRIGHT SPACE

FLOOR TO CEILING RETAIL WINDOWS

**CORNER UNIT WITH 2 WALLS OF WINDOWS** 

**OPEN FLOOR PLAN, PRIVATE PARKING LOT** 

ENTIRE SPACE: 2,445 SF X \$55 SF + \$11.50 NET EXP = \$13.549.37 MONTH

HALF OF SPACE: 1,200 SF X \$55 SF + \$11.50 NET EXP = \$6,650.00 MONTH