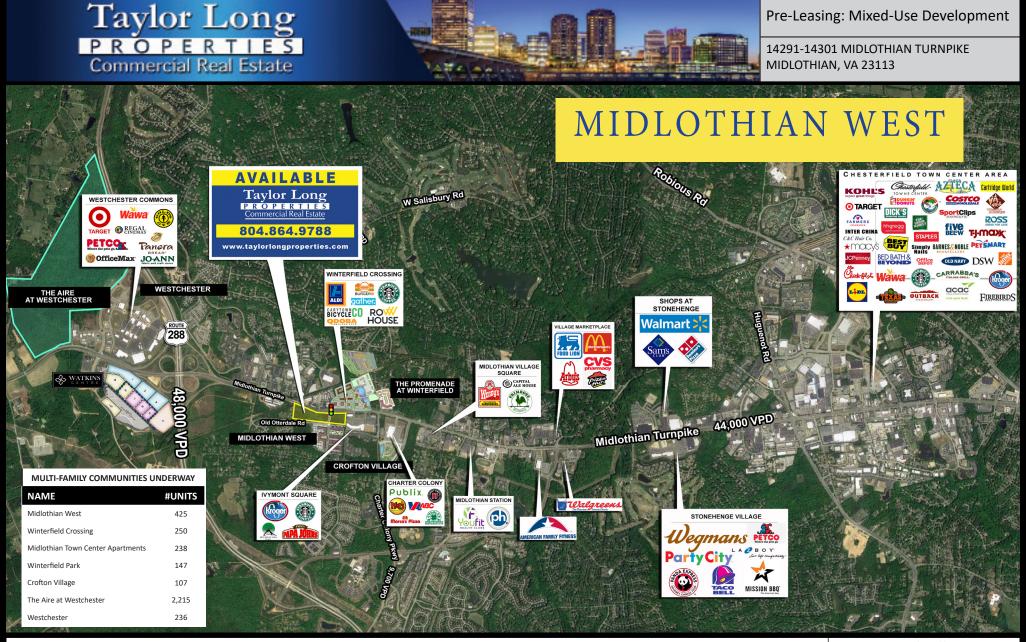

## **FEATURES**

- NOW PRE LEASING NEWEST MIDLOTHIAN DEVELOPMENT.
- ±16 Acres of Prime Mixed-Use Development Available. Zoned C-3.
- Near 600' of prime frontage with newly installed traffic signal on Midlothian Turnpike.
- Located in the heart of major commercial and residential developments along Midlothian Turnpike.
- Adjacent to *Midlothian West* (425 units) multi-family development (275 apartments and 150 townhomes).
- Crofton Village (107 units sold out), Winterfield Crossing Apartments
  (250 units), Winterfield Park townhomes (147 units) under
  construction, The Vue at Westchester Commons luxury apartment
  homes (236 units) under construction, and The Aire at Westchester
  (2,215 Units) new mixed-use development.
- ¾ mile from Route 288.
- Full access from Midlothian Turnpike traffic signal & median break.
- Highest income per capita in Richmond MSA.

#### **MIDLOTHIAN WEST**

275 Apartments, 150 Townhomes

## AERIAL

14291-14301 MIDLOTHIAN TURNPIKE MIDLOTHIAN, VA 23113

SITE PLAN

14291-14301 MIDLOTHIAN TURNPIKE MIDLOTHIAN, VA 23113

# SITE LAYOUT

Last Modified 01/09/25

14291-14301 MIDLOTHIAN TURNPIKE MIDLOTHIAN, VA 23113

MAP

Midlothian-West