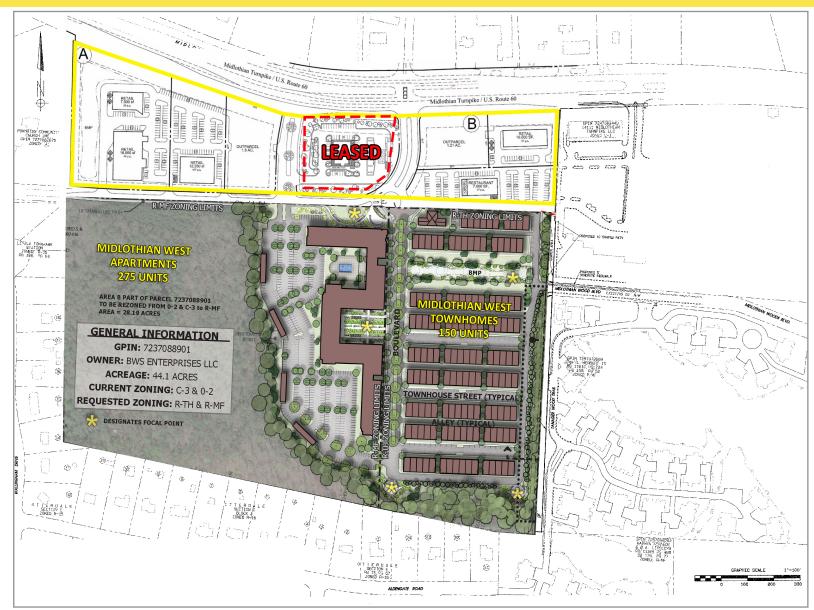

## **FEATURES**

- NOW PRE LEASING NEWEST MIDLOTHIAN DEVELOPMENT.
- ±16 Acres of Prime Mixed-Use Development Available. Zoned C-3.
- Near 600' of prime frontage with newly installed traffic signal on Midlothian Turnpike.
- Located in the heart of major commercial and residential developments along Midlothian Turnpike.
- Adjacent to *Midlothian West* (425 units) multi-family development (275 apartments and 150 townhomes).
- Crofton Village (107 units sold out), Winterfield Crossing Apartments
  (250 units), Winterfield Park townhomes (147 units) under
  construction, The Vue at Westchester Commons luxury apartment
  homes (236 units) under construction, and The Aire at Westchester
  (2,215 Units) new mixed-use development.
- ¾ mile from Route 288.
- Full access from Midlothian Turnpike traffic signal & median break.
- Highest income per capita in Richmond MSA.

#### **MIDLOTHIAN WEST**

275 Apartments, 150 Townhomes

## AERIAL

14291-14301 MIDLOTHIAN TURNPIKE MIDLOTHIAN, VA 23113

SITE PLAN

14291-14301 MIDLOTHIAN TURNPIKE MIDLOTHIAN, VA 23113

# SITE LAYOUT

Last Modified 01/09/25

14291-14301 MIDLOTHIAN TURNPIKE MIDLOTHIAN, VA 23113

MAP

Midlothian-West