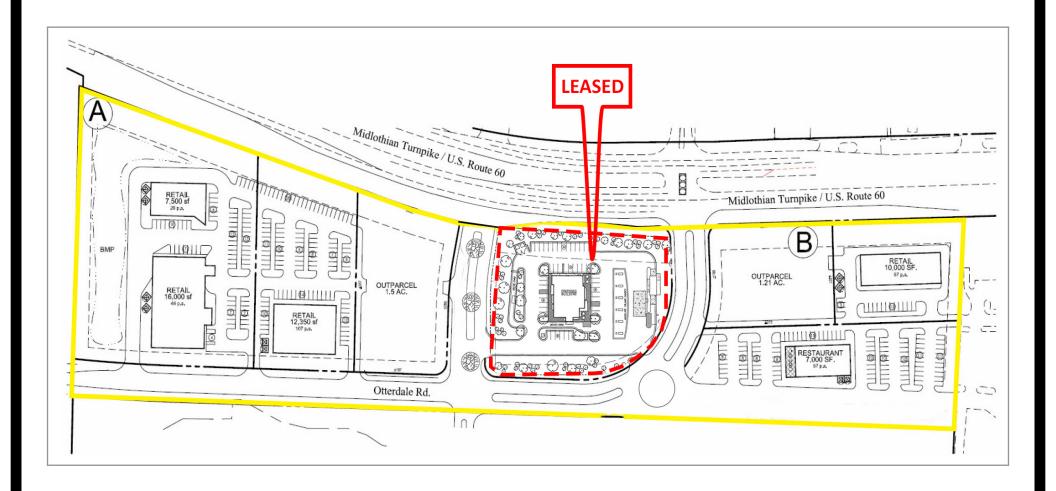

## AERIAL

14291-14301 MIDLOTHIAN TURNPIKE MIDLOTHIAN, VA 23113

SITE PLAN

14291-14301 MIDLOTHIAN TURNPIKE MIDLOTHIAN, VA 23113

# SITE LAYOUT

Last Modified 01/09/25

14291-14301 MIDLOTHIAN TURNPIKE MIDLOTHIAN, VA 23113

MAP

Midlothian-West