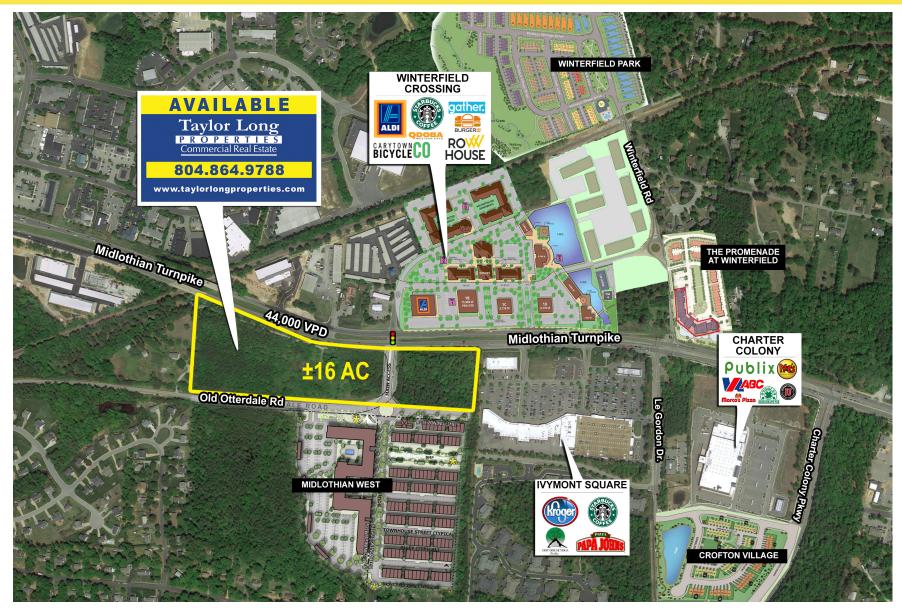

## **FEATURES**

- NOW PRE LEASING NEWEST MIDLOTHIAN DEVELOPMENT.
- ±16 Acres of Prime Mixed-Use Development Available. Zoned C-3.
- Near 600' of prime frontage with newly installed traffic signal on Midlothian Turnpike.
- Located in the heart of major commercial and residential developments along Midlothian Turnpike.
- Adjacent to *Midlothian West* (425 units) multi-family development (275 apartments and 150 townhomes).
- Crofton Village (107 units sold out), Winterfield Crossing Apartments
  (250 units), Winterfield Park townhomes (147 units) under
  construction, The Vue at Westchester Commons luxury apartment
  homes (236 units) under construction, and The Aire at Westchester
  (2,215 Units) new mixed-use development.
- ¾ mile from Route 288.
- Full access from Midlothian Turnpike traffic signal & median break.
- Highest income per capita in Richmond MSA.

## AERIAL

14291-14301 MIDLOTHIAN TURNPIKE MIDLOTHIAN, VA 23113

SITE PLAN

14291-14301 MIDLOTHIAN TURNPIKE MIDLOTHIAN, VA 23113