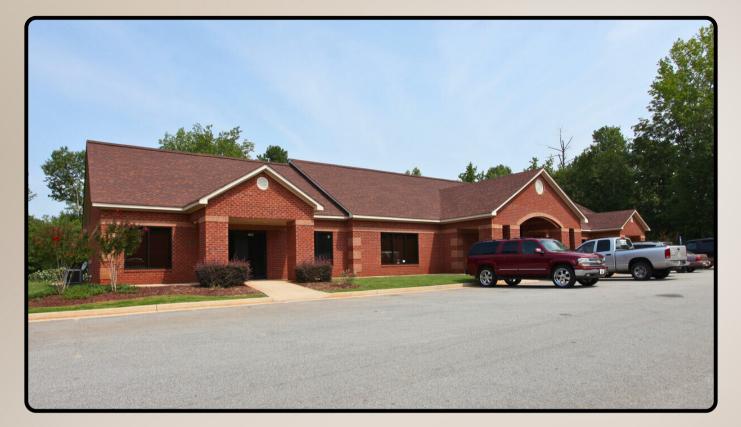

## 1,200,000\$

ALL BRICK PROFESSIONAL OFFICE MCDONOUGH, GEORGIA

## Premium Professional Office Building

Impressive 6,300 sq ft all-brick professional commercial property in sought-after McDonough, in central Henry County, Georgia. This prime space exudes sophistication, offering a seamless blend of functionality and style. Ideal for diverse business ventures, the property boasts expansive interiors, ensuring versatility for various setups. Its strategic location in McDonough adds allure, being situated in a highly desired area within Henry County. With attention-grabbing curb appeal, this commercial gem is poised to elevate any enterprise. Don't miss the opportunity to own a prestigious piece of real estate in this thriving community.