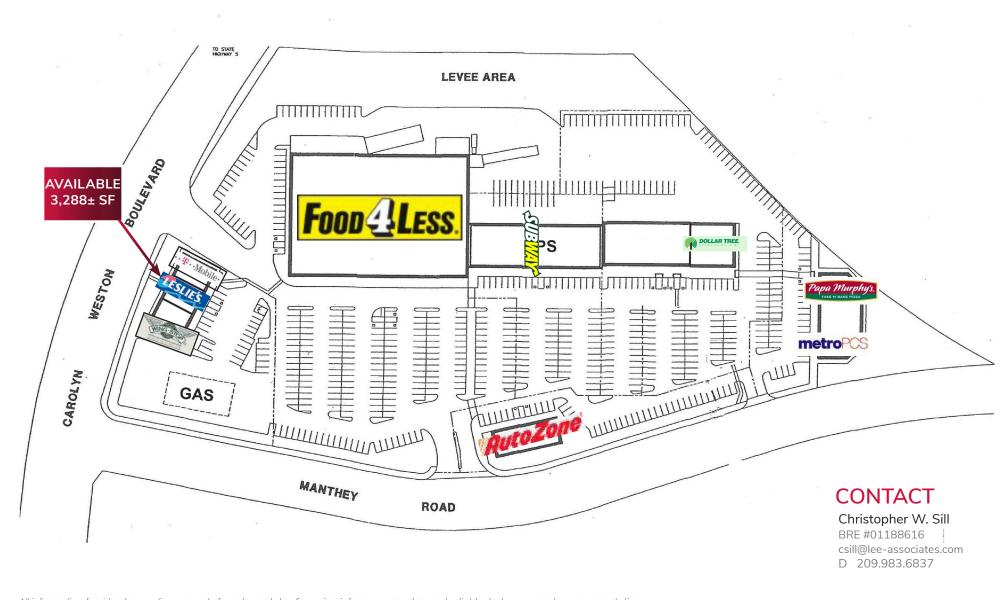

#### LISTING DATA

**AVAILABLE SF:** 3,288± SF (Divisible to 1,300± SF)

**COMMENTS:** 

- Shop space located in Weston Ranch, the dominant neighborhood shopping center in South Stockton!
- Anchored by successful Food 4 Less, the dominant grocery store in trade area! Other national retailers include: Dollar Tree, Auto Zone, Wingstop and T-Mobile.
- Prime location with great access and large parking area with easy access to Interstate 5
- The shopping center is located in the Weston Ranch residential subdivision which consists of 6,500± homes. Greatly benefited from influx of residents from Bay Area seeking new and affordable housing, good schools, and a quality way of life, This trade area is poised for solid long term residential growth
- Ideal for restaurants, financial institution, medical clinic, urgent care and general retail

#### **ECONOMIC DATA**

LEASE RATE: \$2.00 psf per month, NNN