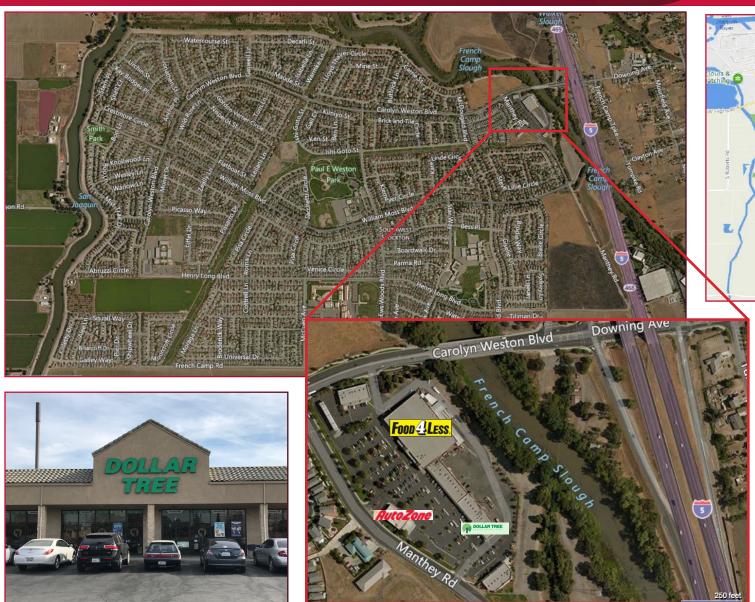

#### LISTING DATA

**AVAILABLE SF:** 3,288± SF (Divisible to 1,300± SF)

**COMMENTS:** 

- Shop space located in Weston Ranch, the dominant neighborhood shopping center in South Stockton!
- Anchored by successful Food 4 Less, the dominant grocery store in trade area! Other national retailers include: Dollar Tree, Auto Zone, Wingstop and T-Mobile.
- Prime location with great access and large parking area with easy access to Interstate 5
- The shopping center is located in the Weston Ranch residential subdivision which consists of 6,500± homes. Greatly benefited from influx of residents from Bay Area seeking new and affordable housing, good schools, and a quality way of life, This trade area is poised for solid long term residential growth
- Ideal for restaurants, financial institution, medical clinic, urgent care and general retail