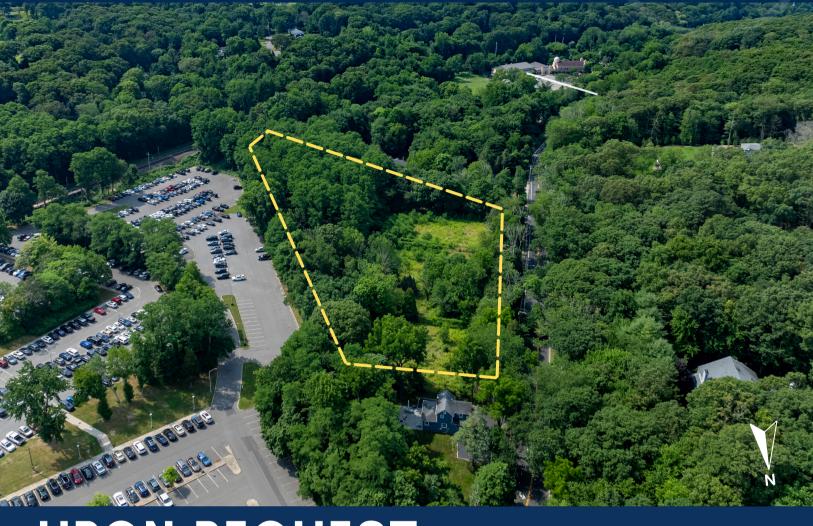

## **82 E GATE DRIVE**

HUNTINGTON, NY

## LIST PRICE

- This subject property is a 3.96 acre parcel in Woodbury/Cold Spring Harbor and the Cold Spring Hills Civic Association
- The property is rezoned to R-HS (Residential Health Services District).
- Located next to the Cold Spring Harbor LIRR station, this location is a desirable area with a growing demand for assisted living facilities, driven by an aging population and high demand for senior care services.

| Zoning        | R-HS         |
|---------------|--------------|
| Lot Size (AC) | 3.96         |
| Property Type | Commercial 3 |
| Taxes         | \$38,697     |