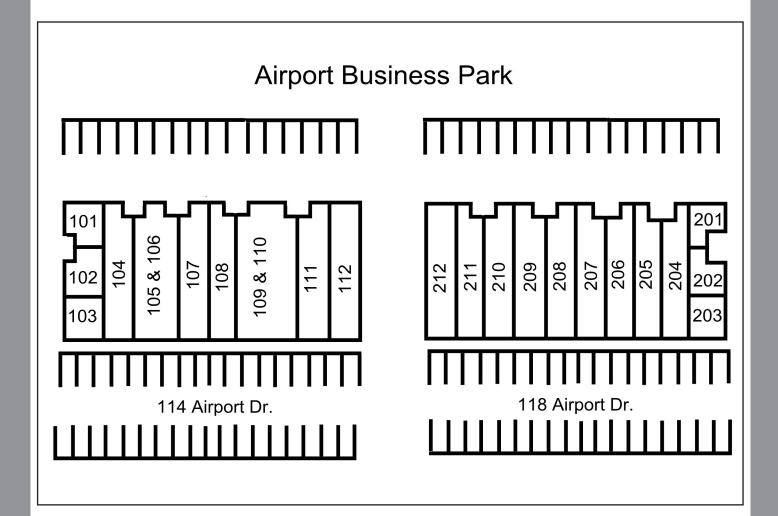

## AIRPORT BUSINESS PARK INDUSTRIAL/OFFICE SUITES

### 114 & 118 Airport Drive ■ San Bernardino, CA 92408

#### **FEATURES**

- Units Available from 1,000 sf
- High Image Business Park
- Corner Location
- Major Street Frontage
- Ground Level Truck Doors
- Easy Access to 10/215 Freeways
- No CAM fees
- Owner Owns and Manages Several Other Business Parks in the Area