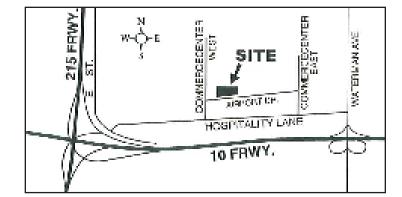

### 114 & 118 Airport Drive ■ San Bernardino, CA 92408

#### **FEATURES**

- Units Available from 1,000 sf
- High Image Business Park
- Corner Location
- Major Street Frontage
- Ground Level Truck Doors
- Easy Access to 10/215 Freeways
- No CAM fees
- Owner Owns and Manages Several Other Business Parks in the Area