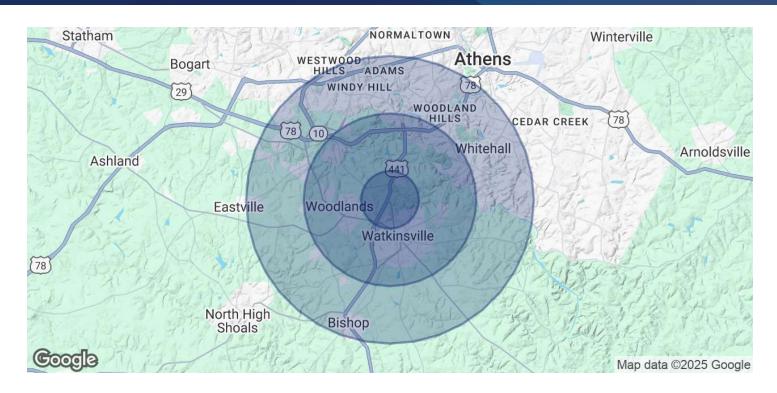

## LOCATION

### CITYGATE OFFICE PARK

1047 Summit Grove Drive Watkinsville, GA 30677

**Roby Redwine** (706) 207-2942

**Katie Reeves** (706) 254-3446

| POPULATION           | 1 MILE    | 3 MILES   | 5 MILES   |
|----------------------|-----------|-----------|-----------|
| Total Population     | 5,855     | 46,348    | 116,688   |
| Average Age          | 39.3      | 38        | 37        |
| Average Age (Male)   | 38.8      | 37.7      | 36.1      |
| Average Age (Female) | 39.5      | 37.9      | 37.6      |
| HOUSEHOLDS & INCOME  | 1 MILE    | 3 MILES   | 5 MILES   |
| Total Households     | 2,525     | 19,737    | 49,679    |
| # of Persons per HH  | 2.3       | 2.3       | 2.3       |
| Average HH Income    | \$66,556  | \$63,319  | \$59,484  |
| Average House Value  | \$152,781 | \$159,460 | \$159,534 |