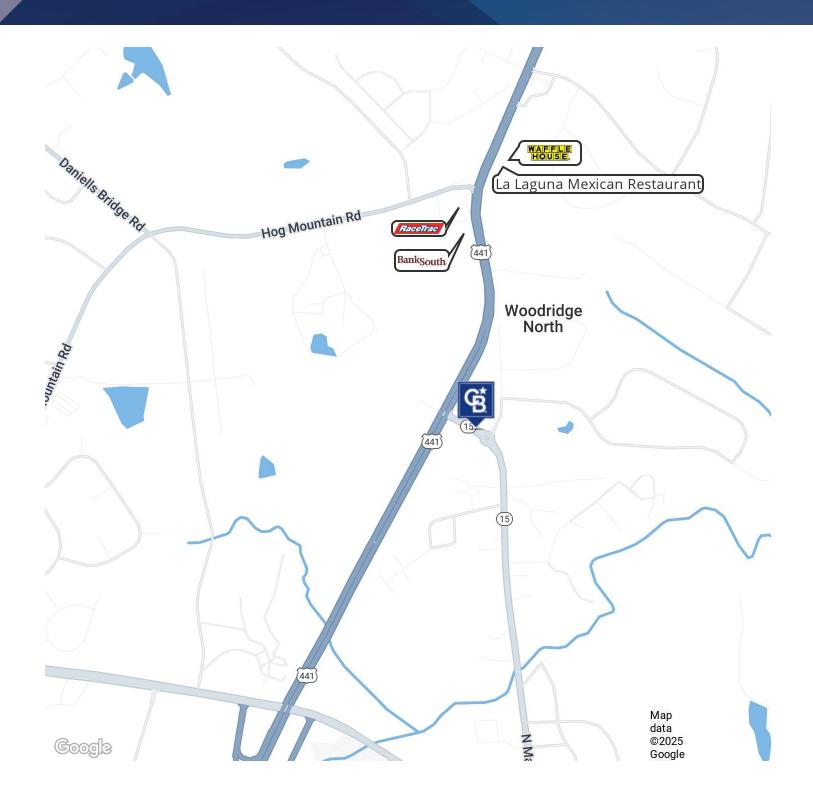

#### LOCATION DESCRIPTION

Strategically located on the corner of U.S. Hwy 441 Bypass (Veterans Parkway) and Macon Highway just across from the newly constructed Oconee County government building. The property is situated very proximate to Athens and Watkinsville as well as the Butlers Crossing retail area. A mere three miles to Georgia 10 Loop as well as close to Georgia Hwy. 316.

## LOCATION