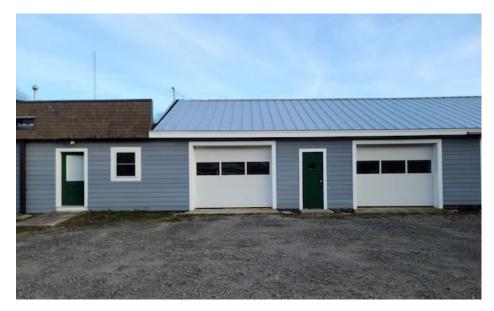

# 47 Liberty St. Units 5, 6, & 8 Plymouth MA

# FOR LEASE

Price

Spaces

\$875-1,350/month plus utilities 720-2,716+/- Sq. Ft.