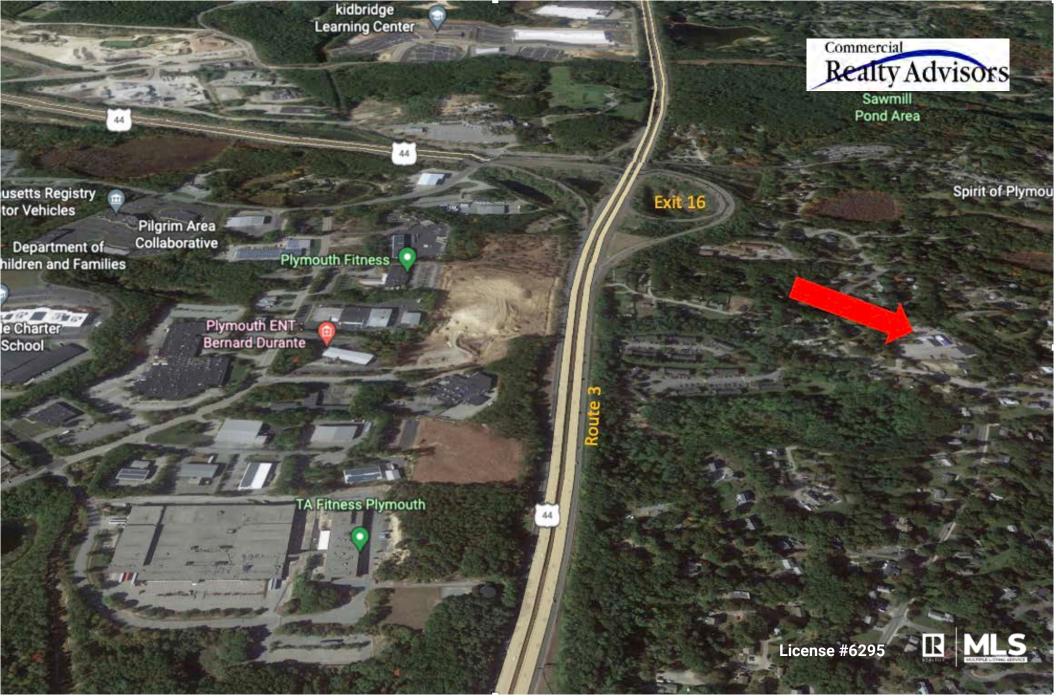

## **Property Highlights**

Easy access to MA Routes 3, 3A, and 44 at Exit 16 Parking, Fenced yard, Forced Hot Air heat fueled by gas