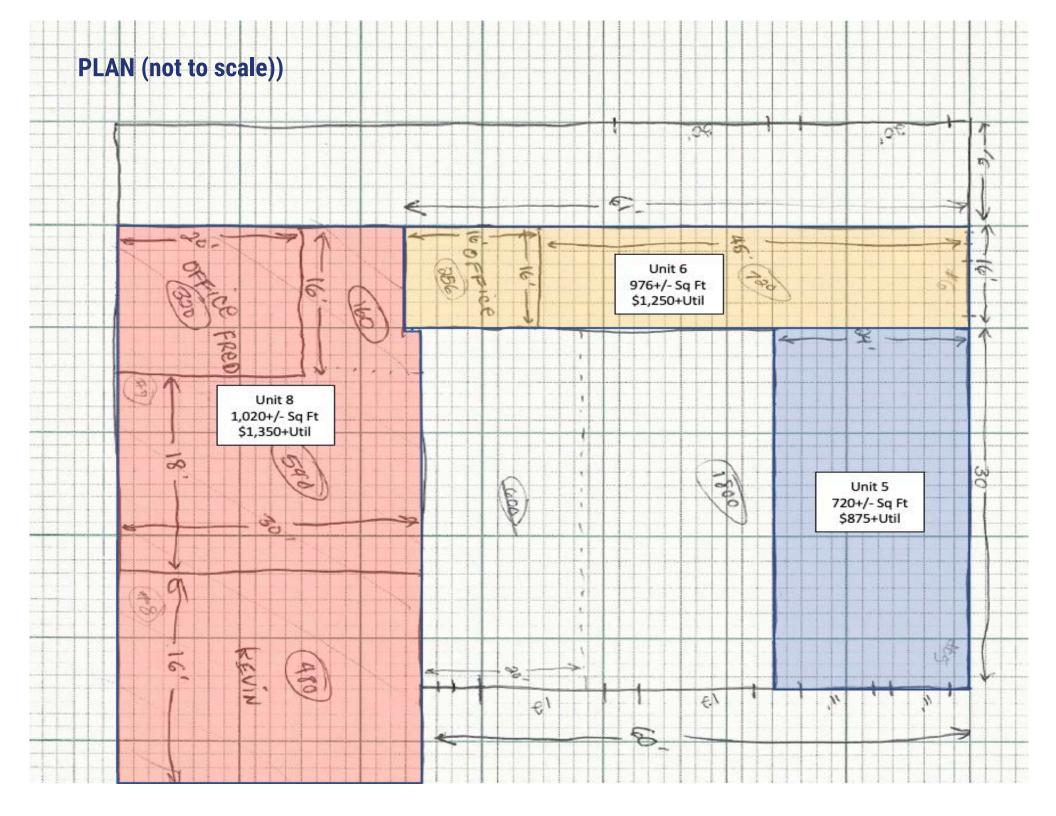

# 47 Liberty St. Units 5, 6, & 8 Plymouth MA

#### Price for Lease

| Unit 1 720+/- Sq Ft   | \$875/Month + Utilities   |
|-----------------------|---------------------------|
| Unit 2 976+/- Sq Ft   | \$1,250/Month + Utilities |
| Unit 3 1,020+/- Sq Ft | \$1,350/Month + Utilities |