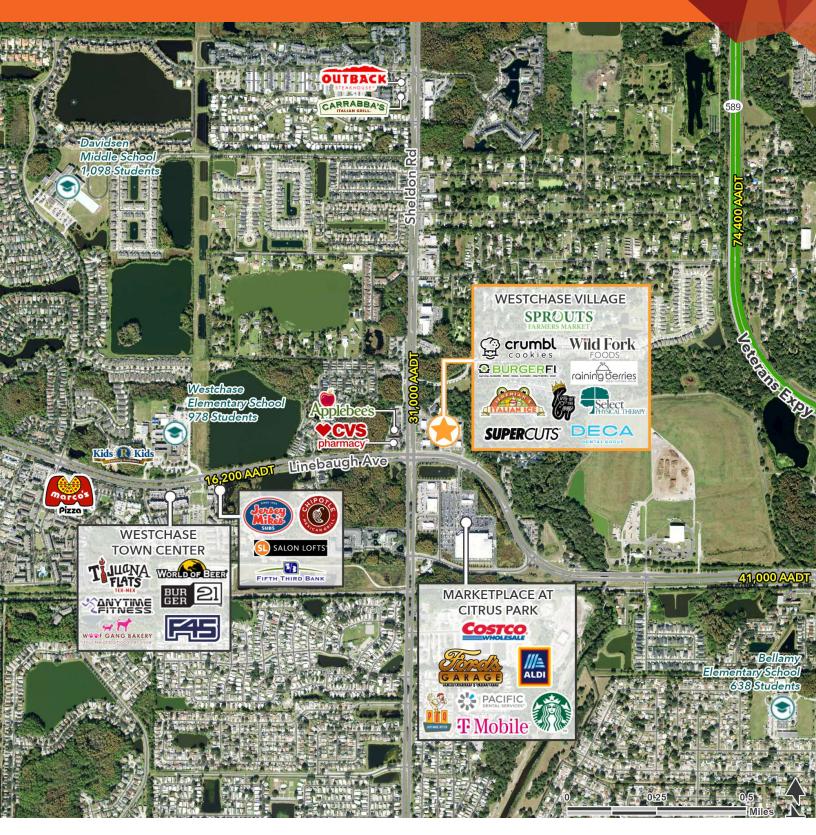

### **LOCATION DESCRIPTION**

Located on the NEC of Linebaugh Ave & Sheldon Rd

### **PROPERTY HIGHLIGHTS**

- 2,400 SF endcap available
- Newly developed grocery anchored center at a prime location in the Westchase market
- GLA: 42.969 SF
- Located at entrance to Westchase, one of Tampa's most desirable communities
- Sits on NEC of signalized intersection of Sheldon Road (31,000 AADT) & Linebaugh Avenue - (41,000 AADT)
- Positioned across from regional center including Costco, Aldi, Ford's Garage, and Starbucks