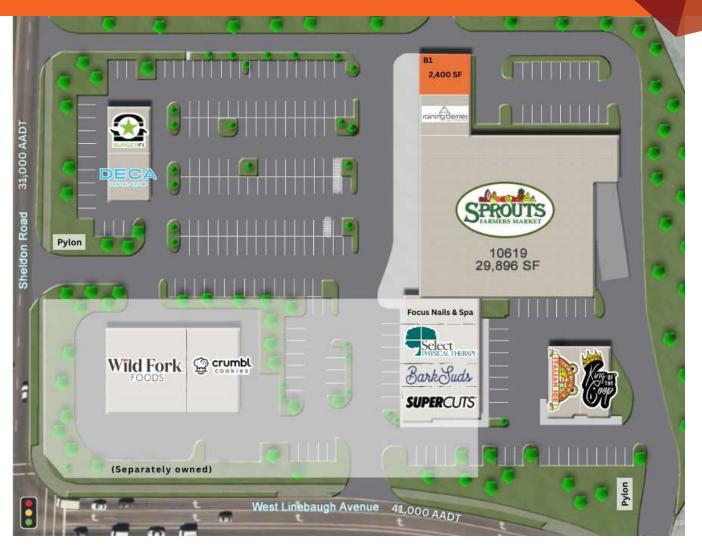

### **PROPERTY HIGHLIGHTS**

- 2,400 SF endcap available
- Newly developed grocery anchored center at a prime location in the Westchase market
- GLA: 42.969 SF
- Located at entrance to Westchase, one of Tampa's most desirable communities
- Sits on NEC of signalized intersection of Sheldon Road (31,000 AADT) & Linebaugh Avenue - (41,000 AADT)
- Positioned across from regional center including Costco, Aldi, Ford's Garage, and Starbucks

### **FOR LEASE**

10617 SHELDON ROAD, TAMPA, FL 33626

| SUITE                        | TENANT NAME            | SPACE SIZE |
|------------------------------|------------------------|------------|
| A (10619 Sheldon Road)       | Sprouts Farmers Market | 29,896 SF  |
| B1 (10631-33 Sheldon Road)   | Available              | 2,400 SF   |
| B2 (10635-37 Sheldon Road)   | Raining Berries        | 2,400 SF   |
| C1 (10645-47 Sheldon Road)   | Available              | 2,400 SF   |
| C2-3 (10641-43 Sheldon Road) | DECA Dental            | 2,400 SF   |
| D1 (8727 Sheldon Road)       | Jeremiah's Italian Ice | 1,500 SF   |
| D2 (8725 Sheldon Road)       | King of the Coop       | 1,500 SF   |