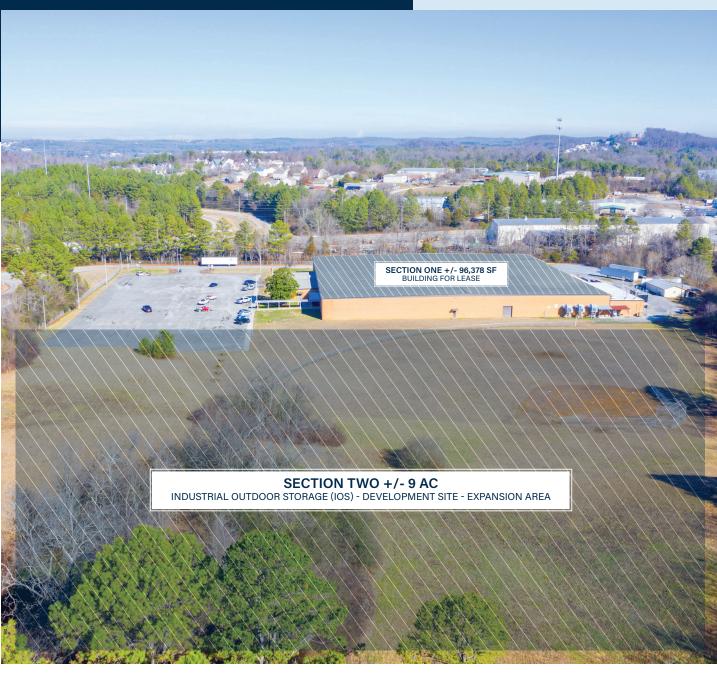

#### 2000 OVERHEAD BRIDGE RD

With prominent access from the Overhead Bridge exit off State Hwy 60, just 3 minutes from I-75 in Cleveland TN, 2000 Overhead Bridge Rd NE, was owned and operated since 1968 by Rubbermaid, as subsidiary of Newell Brands, with more than 28,000 employees globally. This prime manufacturing 96,378 SF opportunity has predominantly 20.5' clear heights throughout the facility and fitted with wet sprinkler fire suppressions systems. The fully fenced property has a well-appointed visitor entrance feature and ground level office space. Shipping and delivery opportunities include eleven (11) dock doors and four (4) grade level drive - in doors. Production and visitor parking areas contain gated access and are served by a surface level asphalt parking facility immediately in front of the building. This property is highly functional to serve both manufacturing, assembly, or distribution functions with +/- 9 AC of yard/adjacent expansion capability.

2000 Overhead Bridge Road NE \$8.00 PSF NNN +/- 96,378 SF (SF does not include mezzanine areas) +/- 16.53 AC 050J E 003.01 IL 1968 (User Occupied Since Construction) +/- 20.5' +/- 50'x36' Six (6) 9' x 9' w/manual levelers and dock locks Five (5) 8'X10' W/hydraulic levelers Two (2) grade level +/- 8'x8' One (1) grade level +/- 10'x12' One (1) grade level +/- 10'x10' Industrial Manufacturing +/- 225