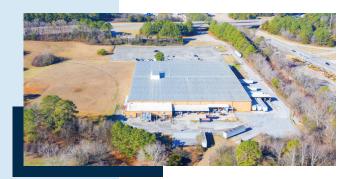

#### 2000 OVERHEAD BRIDGE RD

With prominent access from the Overhead Bridge exit off State Hwy 60, just 3 minutes from I-75 in Cleveland TN, 2000 Overhead Bridge Rd NE, was owned and operated since 1968 by Rubbermaid, as subsidiary of Newell Brands, with more than 28,000 employees globally. This prime manufacturing 96,378 SF opportunity has predominantly 20.5' clear heights throughout the facility and fitted with wet sprinkler fire suppressions systems. The fully fenced property has a well-appointed visitor entrance feature and ground level office space. Shipping and delivery opportunities include eleven (11) dock doors and four (4) grade level drive - in doors. Production and visitor parking areas contain gated access and are served by a surface level asphalt parking facility immediately in front of the building. This property is highly functional to serve both manufacturing, assembly, or distribution functions with +/- 9 AC of yard/adjacent expansion capability.

2000 Overhead Bridge Road NE \$8.00 PSF NNN +/- 96,378 SF (SF does not include mezzanine areas) +/- 16.53 AC 050J E 003.01 IL 1968 (User Occupied Since Construction) +/- 20.5' +/- 50'x36' Six (6) 9' x 9' w/manual levelers and dock locks Five (5) 8'X10' W/hydraulic levelers Two (2) grade level +/- 8'x8' One (1) grade level +/- 10'x12' One (1) grade level +/- 10'x10' Industrial Manufacturing +/- 225