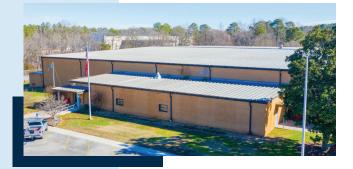

#### 2000 OVERHEAD BRIDGE RD

With prominent access from the Overhead Bridge exit off State Hwy 60, just 3 minutes from I-75 in Cleveland TN, 2000 Overhead Bridge Rd NE, was owned and operated since 1968 by Rubbermaid, as subsidiary of Newell Brands, with more than 28,000 employees globally. This prime manufacturing 96,378 SF opportunity has predominantly 20.5' clear heights throughout the facility and fitted with wet sprinkler fire suppressions systems. The fully fenced property has a well-appointed visitor entrance feature and ground level office space. Shipping and delivery opportunities include eleven (11) dock doors and four (4) grade level drive - in doors. Production and visitor parking areas contain gated access and are served by a surface level asphalt parking facility immediately in front of the building. This property is highly functional to serve both manufacturing, assembly, or distribution functions with +/- 9 AC of yard/adjacent expansion capability.

2000 Overhead Bridge Road NE \$8.00 PSF NNN +/- 96,378 SF (SF does not include mezzanine areas) +/- 16.53 AC 050J E 003.01 IL 1968 (User Occupied Since Construction) +/- 20.5' +/- 50'x36' Six (6) 9' x 9' w/manual levelers and dock locks Five (5) 8'X10' W/hydraulic levelers Two (2) grade level +/- 8'x8' One (1) grade level +/- 10'x12' One (1) grade level +/- 10'x10' Industrial Manufacturing +/- 225