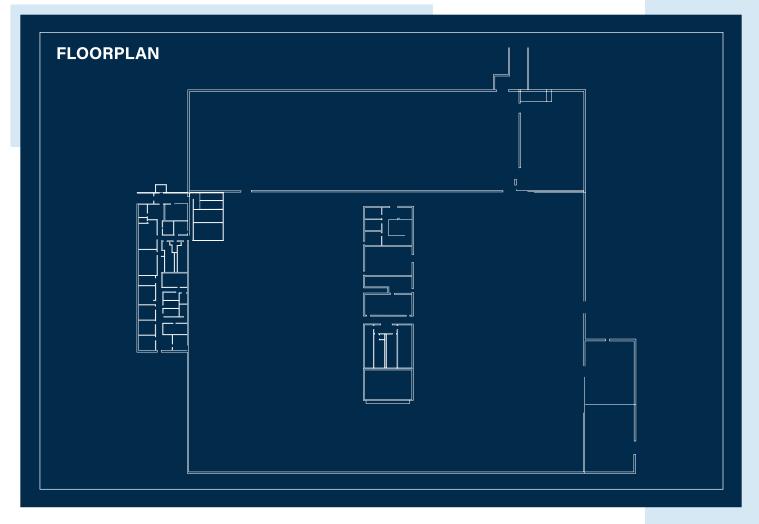

### **PROPERTY HIGHLIGHTS:**

Address: Asking Rate: Total Building Area:

**Property Size:** Parcel ID: Zoning: Year Built: **Clear Height:** Column Spacing: Dock Doors:

**Drive-In Doors:** 

Property Type: **Property Subtype:** Parking:

2000 Overhead Bridge Road NE \$8.00 PSF NNN +/- 96,378 SF (SF does not include mezzanine areas) +/- 16.53 AC 050J E 003.01 IL 1968 (User Occupied Since Construction) +/- 20.5' +/- 50'x36' Six (6) 9' x 9' w/manual levelers and dock locks Five (5) 8'X10' W/hydraulic levelers Two (2) grade level +/- 8'x8' One (1) grade level +/- 10'x12' One (1) grade level +/- 10'x10' Industrial Manufacturing +/- 225