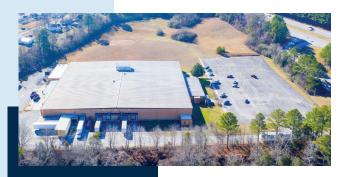

#### 2000 OVERHEAD BRIDGE RD

With prominent access from the Overhead Bridge exit off State Hwy 60, just 3 minutes from I-75 in Cleveland TN, 2000 Overhead Bridge Rd NE, was owned and operated since 1968 by Rubbermaid, as subsidiary of Newell Brands, with more than 28,000 employees globally. This prime manufacturing 96,378 SF opportunity has predominantly 20.5' clear heights throughout the facility and fitted with wet sprinkler fire suppressions systems. The fully fenced property has a well-appointed visitor entrance feature and ground level office space. Shipping and delivery opportunities include eleven (11) dock doors and four (4) grade level drive - in doors. Production and visitor parking areas contain gated access and are served by a surface level asphalt parking facility immediately in front of the building. This property is highly functional to serve both manufacturing, assembly, or distribution functions with +/- 9 AC of yard/adjacent expansion capability.

2000 Overhead Bridge Road NE \$8.00 PSF NNN +/- 96,378 SF (SF does not include mezzanine areas) +/- 16.53 AC 050J E 003.01 IL 1968 (User Occupied Since Construction) +/- 20.5' +/- 50'x36' Six (6) 9' x 9' w/manual levelers and dock locks Five (5) 8'X10' W/hydraulic levelers Two (2) grade level +/- 8'x8' One (1) grade level +/- 10'x12' One (1) grade level +/- 10'x10' Industrial Manufacturing +/- 225