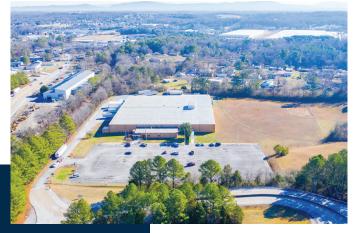

#### 2000 OVERHEAD BRIDGE RD

With prominent access from the Overhead Bridge exit off State Hwy 60, just 3 minutes from I-75 in Cleveland TN, 2000 Overhead Bridge Rd NE, was owned and operated since 1968 by Rubbermaid, as subsidiary of Newell Brands, with more than 28,000 employees globally. This prime manufacturing 96,378 SF opportunity has predominantly 20.5' clear heights throughout the facility and fitted with wet sprinkler fire suppressions systems. The fully fenced property has a well-appointed visitor entrance feature and ground level office space. Shipping and delivery opportunities include eleven (11) dock doors and four (4) grade level drive - in doors. Production and visitor parking areas contain gated access and are served by a surface level asphalt parking facility immediately in front of the building. This property is highly functional to serve both manufacturing, assembly, or distribution functions with +/- 9 AC of yard/adjacent expansion capability.