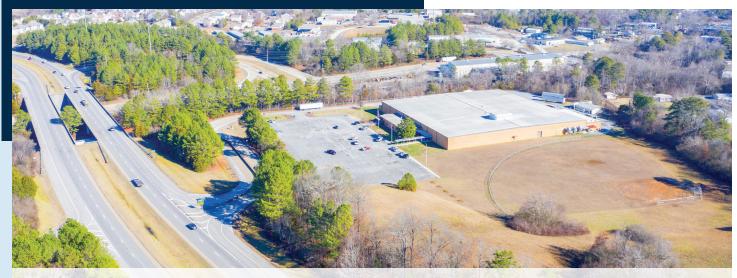

#### 2000 OVERHEAD BRIDGE RD

With prominent access from the Overhead Bridge exit off State Hwy 60, just 3 minutes from I-75 in Cleveland TN, 2000 Overhead Bridge Rd NE, was owned and operated since 1968 by Rubbermaid, as subsidiary of Newell Brands, with more than 28,000 employees globally. This prime manufacturing 96,378 SF opportunity has predominantly 20.5' clear heights throughout the facility and fitted with wet sprinkler fire suppressions systems. The fully fenced property has a well-appointed visitor entrance feature and ground level office space. Shipping and delivery opportunities include eleven (11) dock doors and four (4) grade level drive - in doors. Production and visitor parking areas contain gated access and are served by a surface level asphalt parking facility immediately in front of the building. This property is highly functional to serve both manufacturing, assembly, or distribution functions with +/- 9 AC of yard/adjacent expansion capability.

2000 Overhead Bridge Road NE \$8.00 PSF NNN +/- 96,378 SF (SF does not include mezzanine areas) +/- 16.53 AC 050J E 003.01 IL 1968 (User Occupied Since Construction) +/- 20.5' +/- 50'x36' Six (6) 9' x 9' w/manual levelers and dock locks Five (5) 8'X10' W/hydraulic levelers Two (2) grade level +/- 8'x8' One (1) grade level +/- 10'x12' One (1) grade level +/- 10'x10' Industrial Manufacturing +/- 225