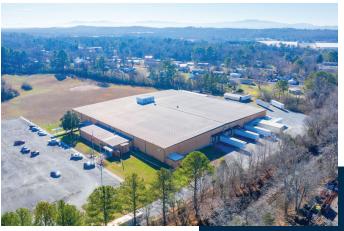

#### 2000 OVERHEAD BRIDGE RD

With prominent access from the Overhead Bridge exit off State Hwy 60, just 3 minutes from I-75 in Cleveland TN, 2000 Overhead Bridge Rd NE, was owned and operated since 1968 by Rubbermaid, as subsidiary of Newell Brands, with more than 28,000 employees globally. This prime manufacturing 96,378 SF opportunity has predominantly 20.5' clear heights throughout the facility and fitted with wet sprinkler fire suppressions systems. The fully fenced property has a well-appointed visitor entrance feature and ground level office space. Shipping and delivery opportunities include eleven (11) dock doors and four (4) grade level drive - in doors. Production and visitor parking areas contain gated access and are served by a surface level asphalt parking facility immediately in front of the building. This property is highly functional to serve both manufacturing, assembly, or distribution functions with +/- 9 AC of yard/adjacent expansion capability.