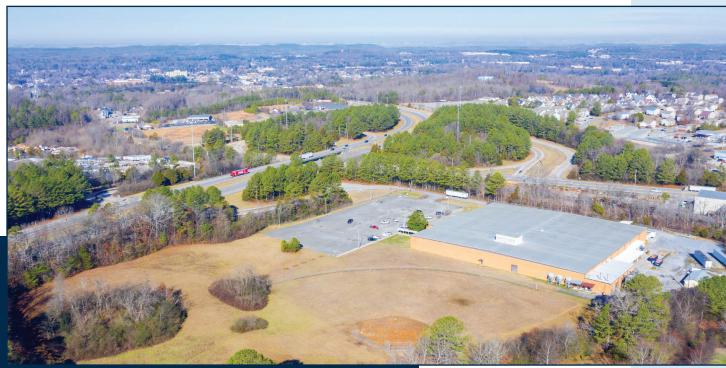

#### 2000 OVERHEAD BRIDGE RD

With prominent access from the Overhead Bridge exit off State Hwy 60, just 3 minutes from I-75 in Cleveland TN, 2000 Overhead Bridge Rd NE, was owned and operated since 1968 by Rubbermaid, as subsidiary of Newell Brands, with more than 28,000 employees globally. This prime manufacturing 96,378 SF opportunity has predominantly 20.5' clear heights throughout the facility and fitted with wet sprinkler fire suppressions systems. The fully fenced property has a well-appointed visitor entrance feature and ground level office space. Shipping and delivery opportunities include eleven (11) dock doors and four (4) grade level drive - in doors. Production and visitor parking areas contain gated access and are served by a surface level asphalt parking facility immediately in front of the building. This property is highly functional to serve both manufacturing, assembly, or distribution functions with +/- 9 AC of yard/adjacent expansion capability.

2000 Overhead Bridge Road NE \$8.00 PSF NNN +/- 96,378 SF (SF does not include mezzanine areas) +/- 16.53 AC 050J E 003.01 IL 1968 (User Occupied Since Construction) +/- 20.5' +/- 50'x36' Six (6) 9' x 9' w/manual levelers and dock locks Five (5) 8'X10' W/hydraulic levelers Two (2) grade level +/- 8'x8' One (1) grade level +/- 10'x12' One (1) grade level +/- 10'x10' Industrial Manufacturing +/- 225