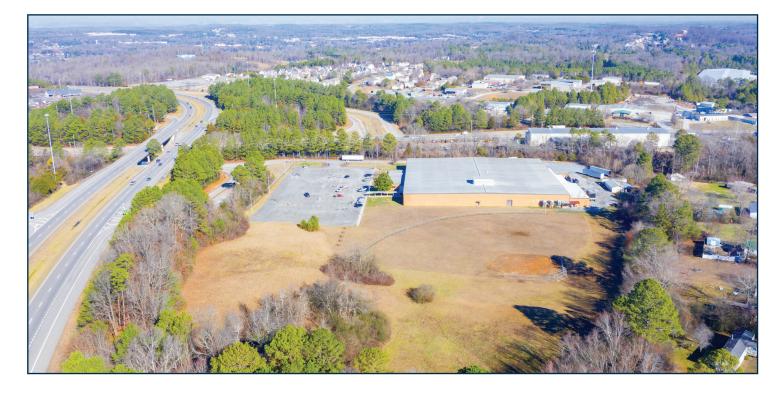

#### 2000 OVERHEAD BRIDGE RD

With prominent access from the Overhead Bridge exit off State Hwy 60, just 3 minutes from I-75 in Cleveland TN, 2000 Overhead Bridge Rd NE, was owned and operated since 1968 by Rubbermaid, as subsidiary of Newell Brands, with more than 28,000 employees globally. This prime manufacturing 96,378 SF opportunity has predominantly 20.5' clear heights throughout the facility and fitted with wet sprinkler fire suppressions systems. The fully fenced property has a well-appointed visitor entrance feature and ground level office space. Shipping and delivery opportunities include eleven (11) dock doors and four (4) grade level drive - in doors. Production and visitor parking areas contain gated access and are served by a surface level asphalt parking facility immediately in front of the building. This property is highly functional to serve both manufacturing, assembly, or distribution functions with +/- 9 AC of yard/adjacent expansion capability.

2000 Overhead Bridge Road NE \$8.00 PSF NNN +/- 96,378 SF (SF does not include mezzanine areas) +/- 16.53 AC 050J E 003.01 IL 1968 (User Occupied Since Construction) +/- 20.5' +/- 50'x36' Six (6) 9' x 9' w/manual levelers and dock locks Five (5) 8'X10' W/hydraulic levelers Two (2) grade level +/- 8'x8' One (1) grade level +/- 10'x12' One (1) grade level +/- 10'x10' Industrial Manufacturing +/- 225